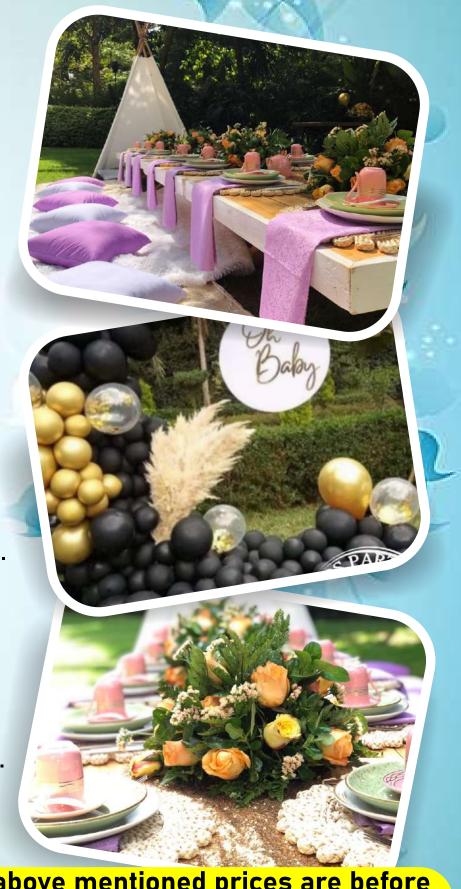

#### PACKAGE FOR 15 GUESTS KSH 23500

- 15 Classic Picnic Pillows.1 Tent for the setup.
- 1 Long dressed Picnictable.
- 1 Flower center piece.
- 15 Charger plates.
- 15 Napkins and Rings.
- 15 Cutlery sets of 3.
- 1 Classic balloon backdrop.
- 1Medium size cake table.
- 1 Decorated food table.
- 10 Goblets

The above mentioned prices are before transport charges