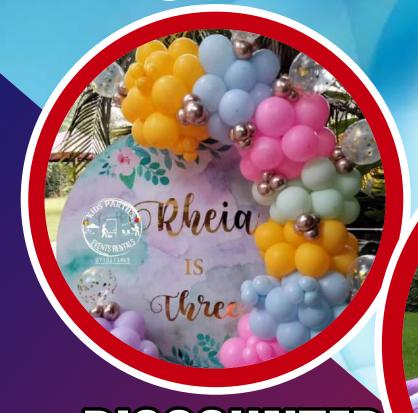

# PACKAGE FOR 10 GUESTS KSH 23500

- 10 Classic Picnic Pillows.1 Tent for the setup.
- 1 Long dressed Picnictable.
- 1 Flower center piece.
- 10 Charger plates.
- 10 Napkins and Rings.
- 10 Cutlery sets of 3.
- 1 Classic balloon backdrop.
- 1Medium size cake table.
- 1 Decorated food table.
- 10 Goblets