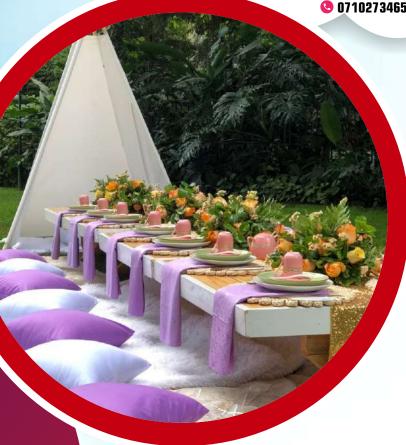

# PACKAGE FOR 10 GUESTS KSH 23500

- 10 Classic Picnic Pillows.1 Tent for the setup.
- 1 Long dressed Picnictable.
- 1 Flower center piece.
- 10 Charger plates.
- 10 Napkins and Rings.
- 10 Cutlery sets of 3.
- 1 Classic balloon backdrop.
- 1Medium size cake table.
- 1 Decorated food table.
- 10 Goblets