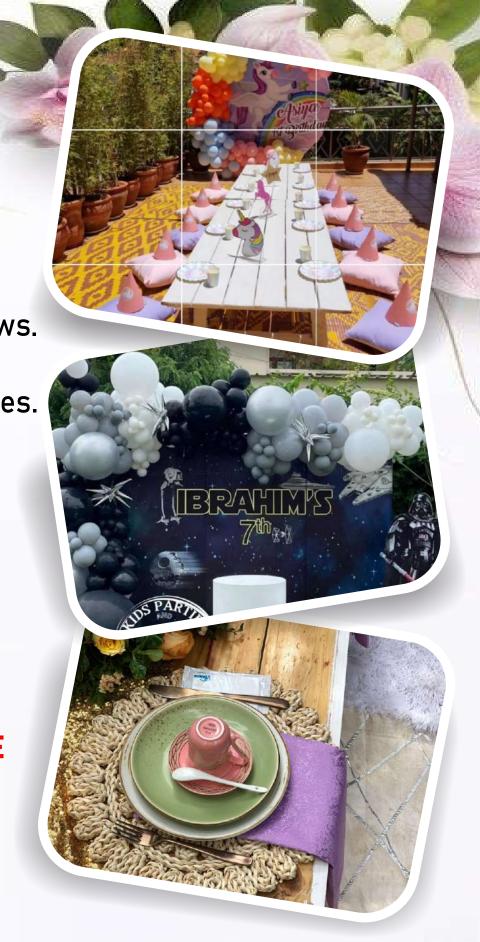

# PACKAGE FOR 10 GUESTS KSH 23500

- 10 Classic Picnic Pillows.1 Tent for the setup.
- 1 Long dressed Picnictable.
- 1 Flower center piece.
- 10 Charger plates.
- 10 Napkins and Rings.
- 10 Cutlery sets of 3.
- 1 Classic balloon backdrop.
- 1Medium size cake table.
- 1 Decorated food table.
- 10 Goblets

#### PACKAGE FOR 15 GUESTS KSH 23500

- 15 Classic Picnic Pillows.1 Tent for the setup.
- 1 Long dressed Picnictable.
- 1 Flower center piece.
- 15 Charger plates.
- 15 Napkins and Rings.
- 15 Cutlery sets of 3.
- 1 Classic balloon backdrop.
- 1Medium size cake table.
- 1 Decorated food table.
- 10 Goblets