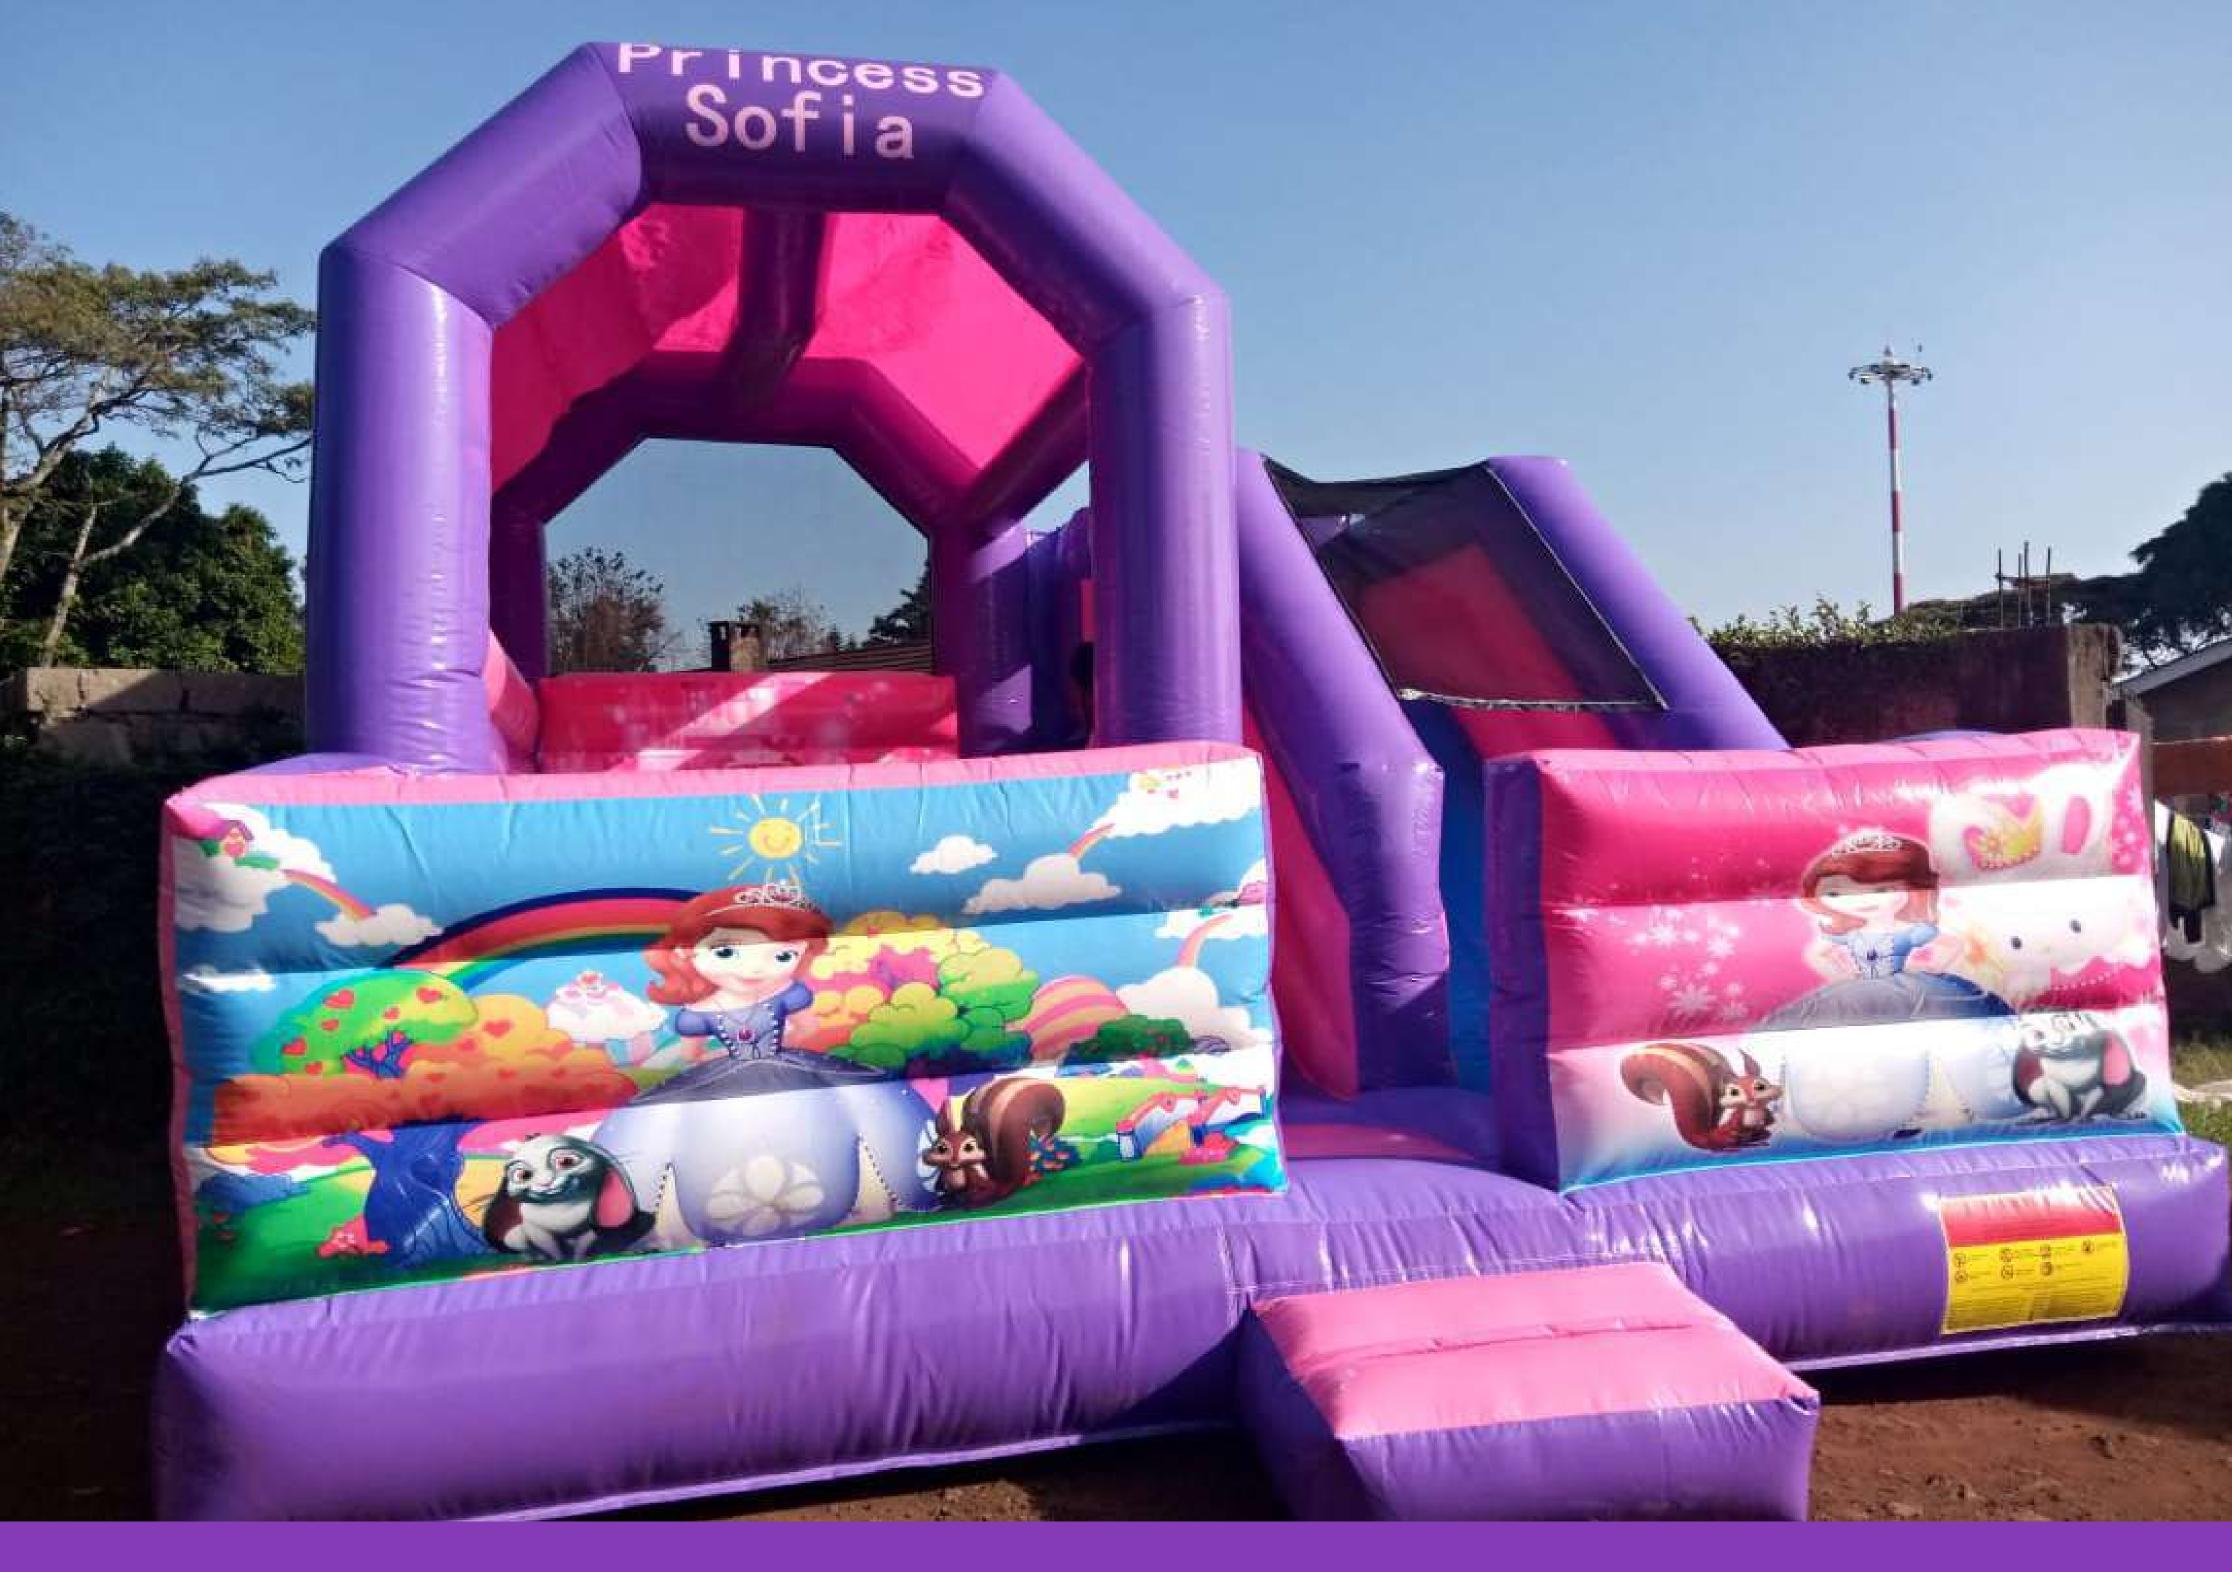

#### IT NEEDS 4.5M SQUARE SPACE

Note: That The Inflatables Prices Are Not Inclusive Of A Generator, Electricity Is Always Upon The Client Hiring Them

Ksh 6000
KIDS BIRTHDAY PARTY
ENTERTAINMENT, SOFIA
THE FIRST THEME BOUNCE HOUSE

#### WITH A CHILD'S MINDER

IT HAS BOUNCY PLAY AREA, OBSTACLES, CLIMBING AREA AND DRY SLIDE, IT NEEDS 6M SQ SPACE

Note: That The Inflatables Prices Are Not Inclusive Of A Generator, Electricity Is Always Upon The Client Hiring Them