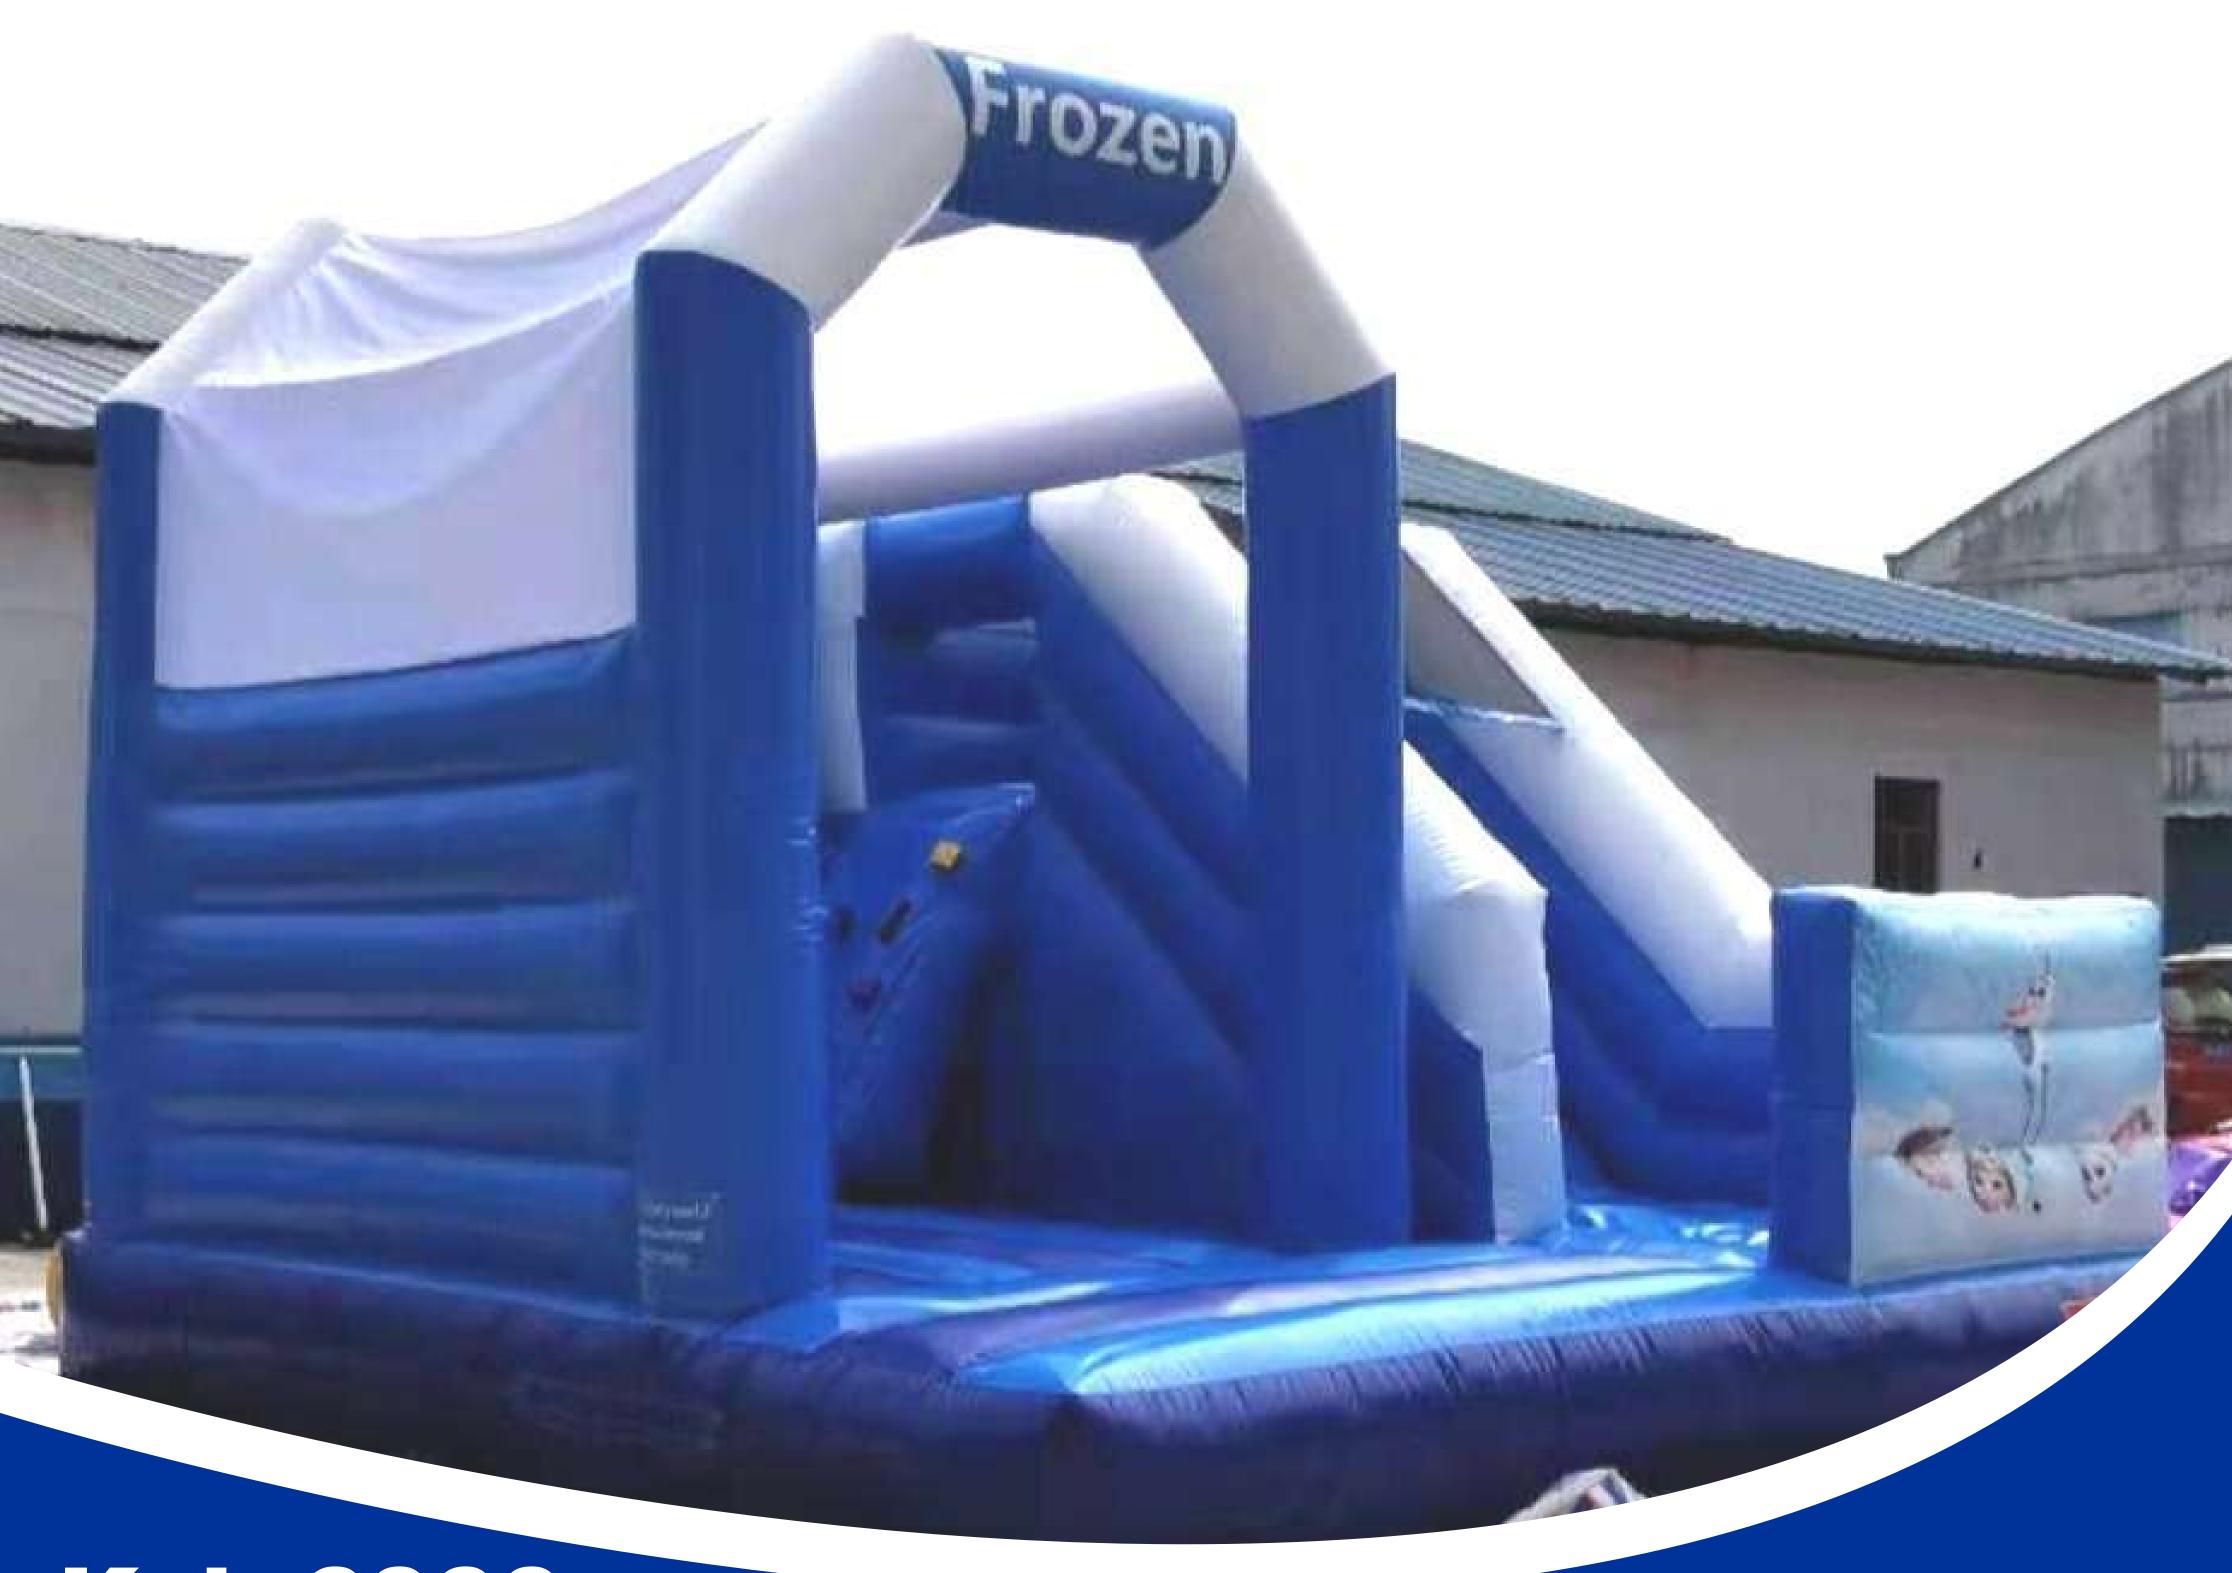

# Ksh 5000 FROZEN THEMED KIDS PLAY ITEM BOUNCY HOUSE

#### WITH A CHILD'S MINDER

#### IT NEEDS 4.5M SQUARE SPACE

Note: That The Inflatables Prices Are Not Inclusive Of A Generator, Electricity Is Always Upon The Client Hiring Them

Ksh 6000
KIDS BIRTHDAY PARTY
ENTERTAINMENT, SOFIA
THE FIRST THEME BOUNCE HOUSE