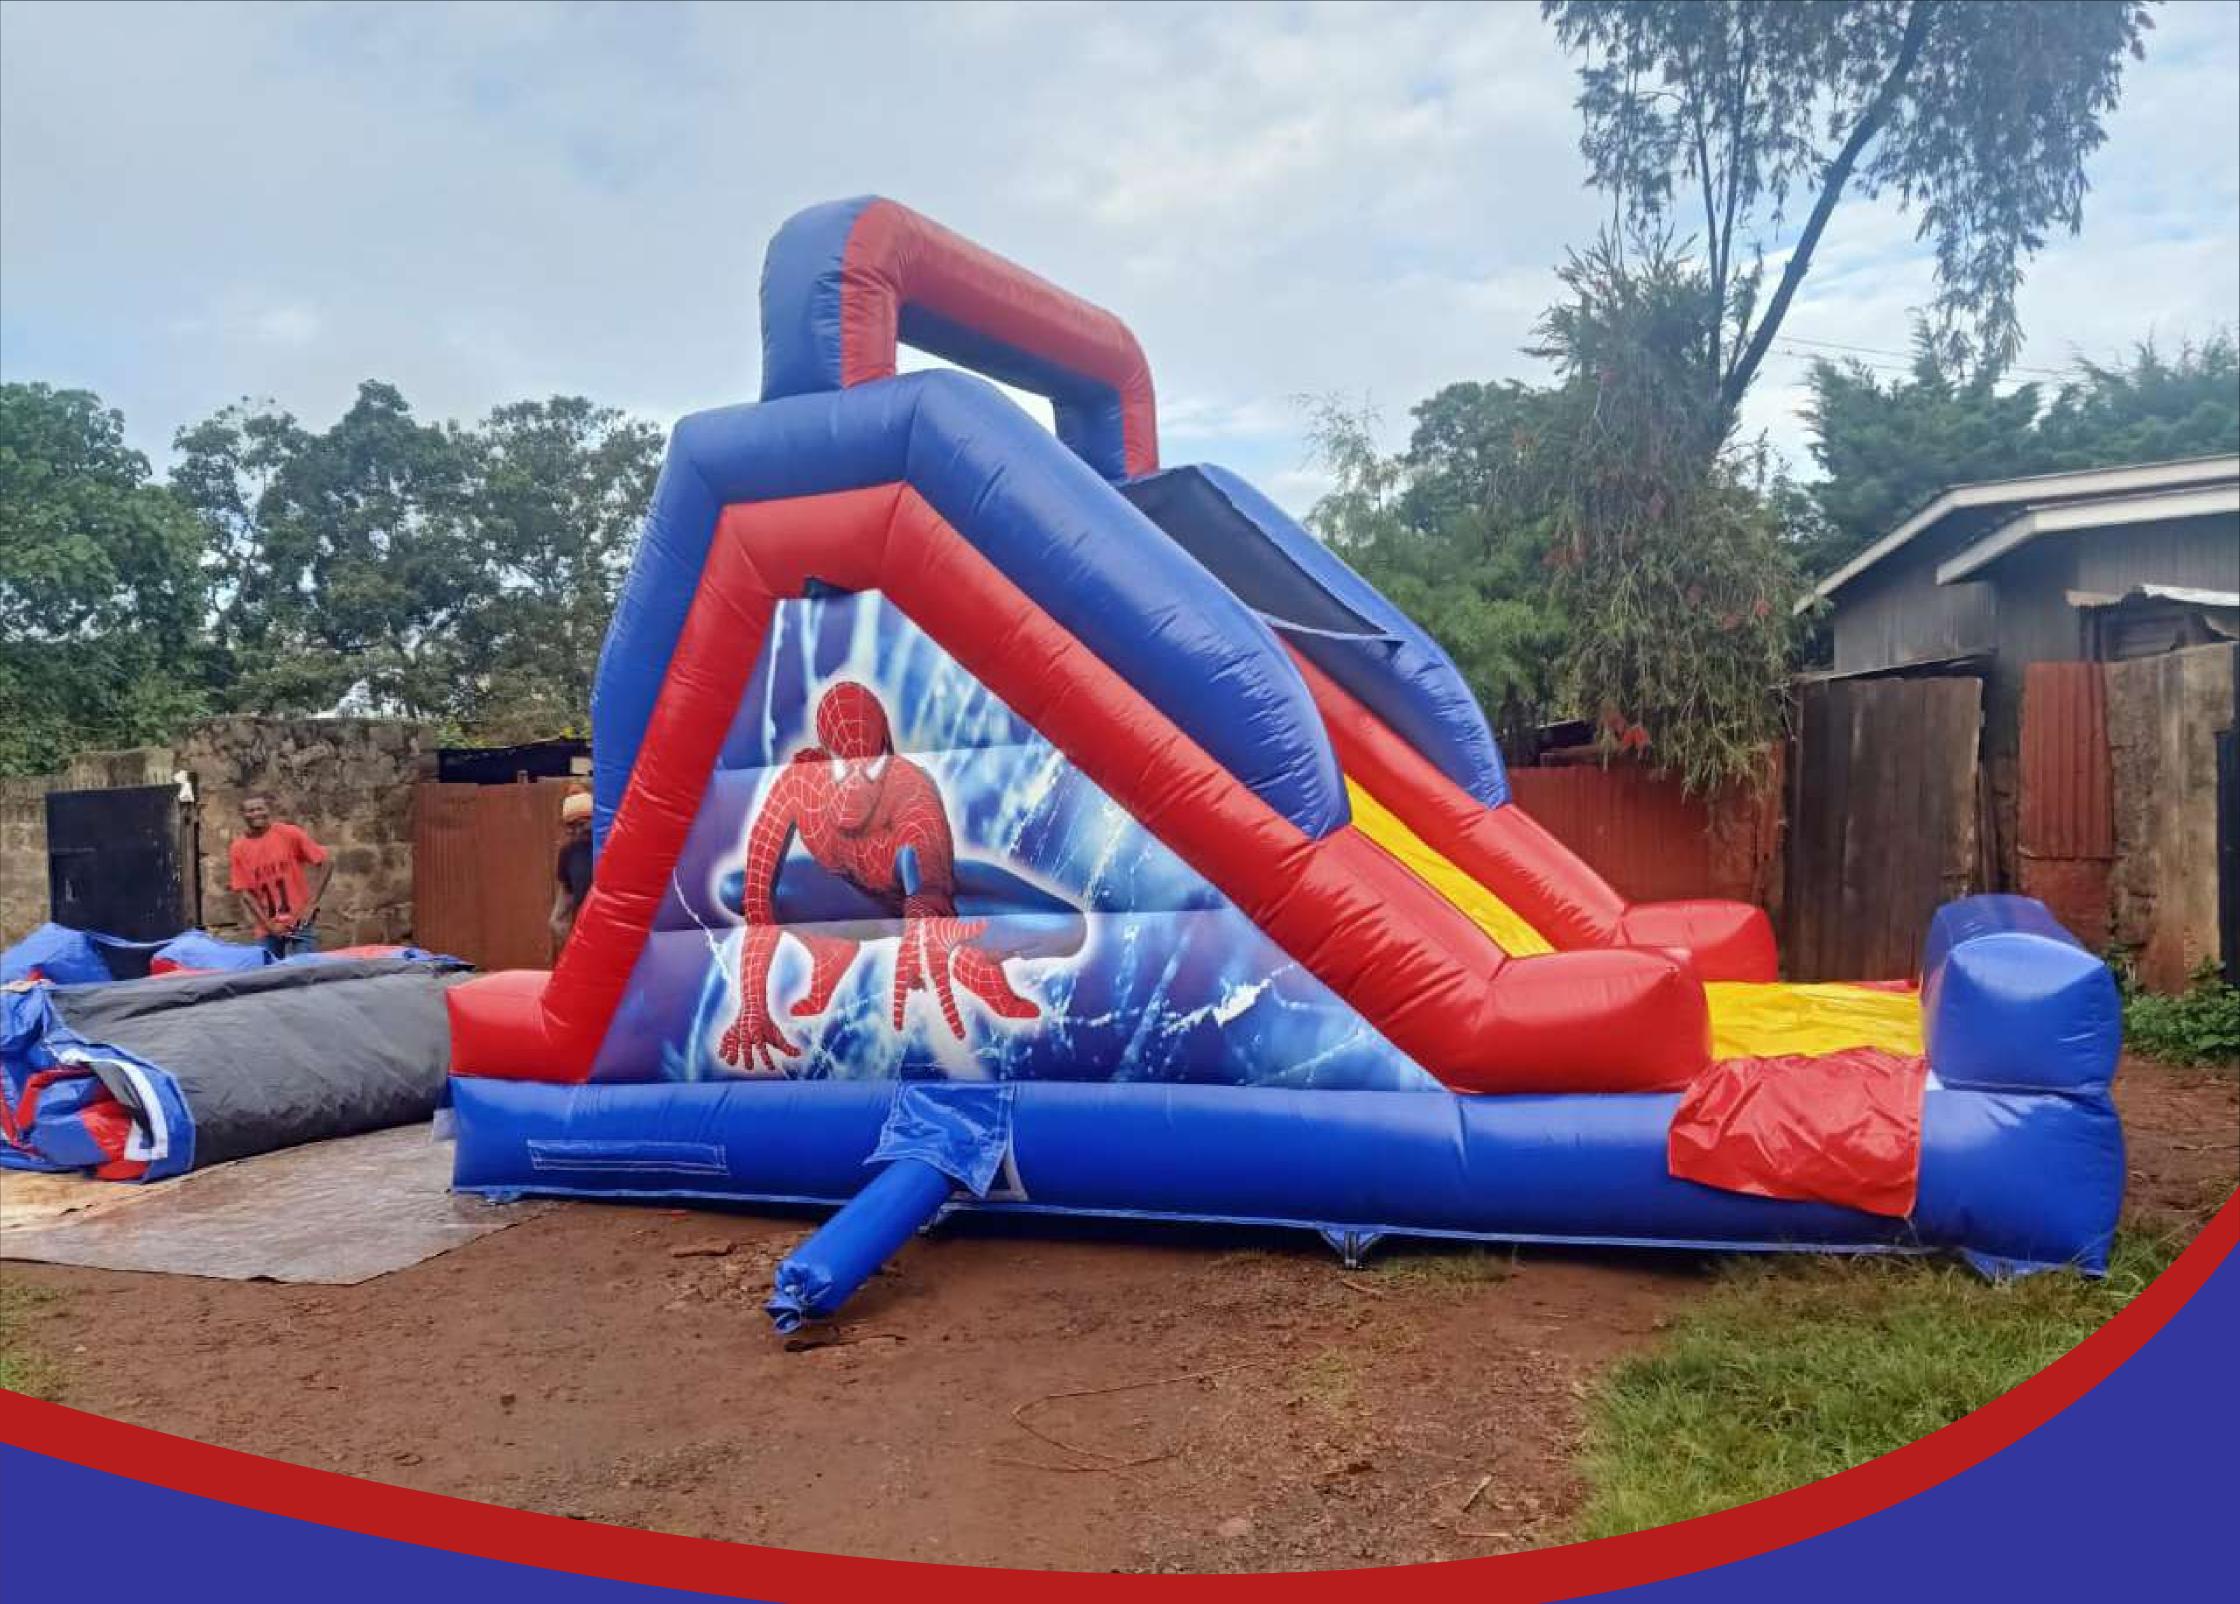

Ksh 5000
SPIDER MAN THEMED
BOUNCY SOFT PLAY
JUMPING CASTLE

WITH A CHILD'S MINDER

#### IT NEEDS 4.5 M SQUARE SPACE

Note: That The Inflatables Prices Are Not Inclusive Of A Generator, Electricity Is Always Upon The Client Hiring Them