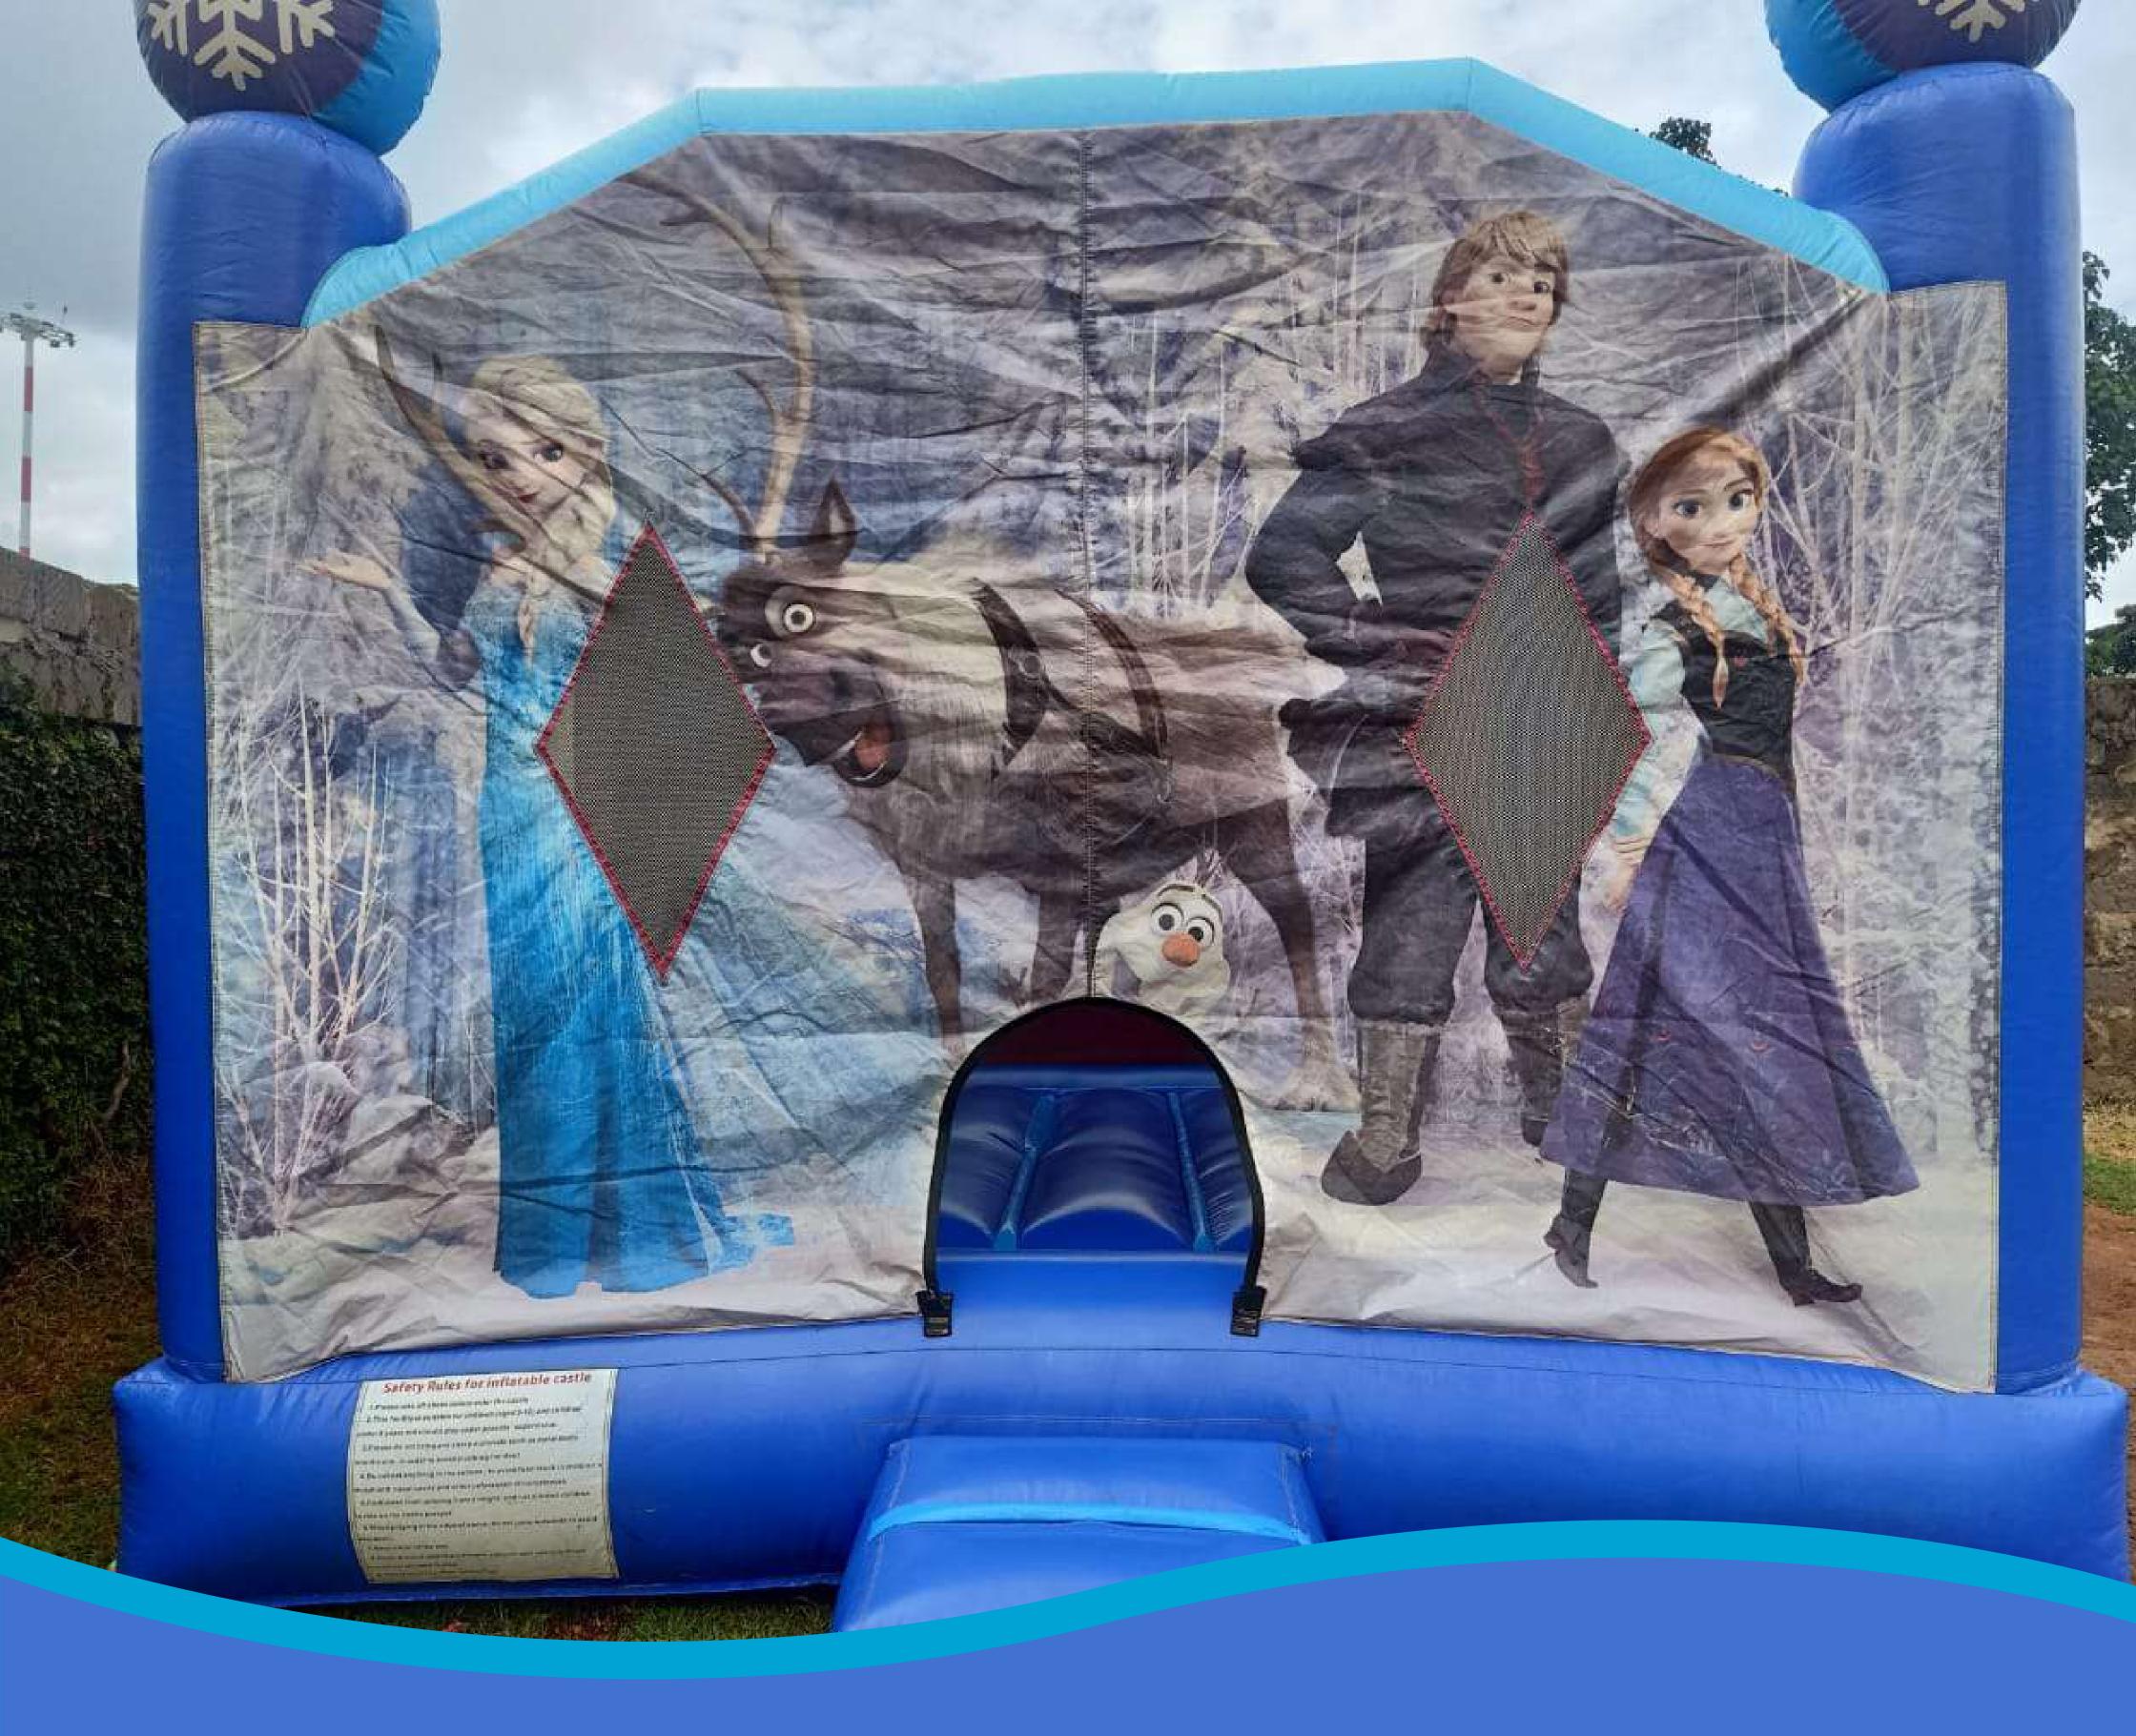

# Ksh 5000 FROZEN THEMED KIDS PLAY ITEM BOUNCY HOUSE

#### WITH A CHILD'S MINDER

#### IT NEEDS 4.5M SQUARE SPACE

Note: That The Inflatables Prices Are Not Inclusive Of A Generator, Electricity Is Always Upon The Client Hiring Them

Ksh 6000
KIDS BIRTHDAY PARTY
ENTERTAINMENT, SOFIA
THE FIRST THEME BOUNCE HOUSE