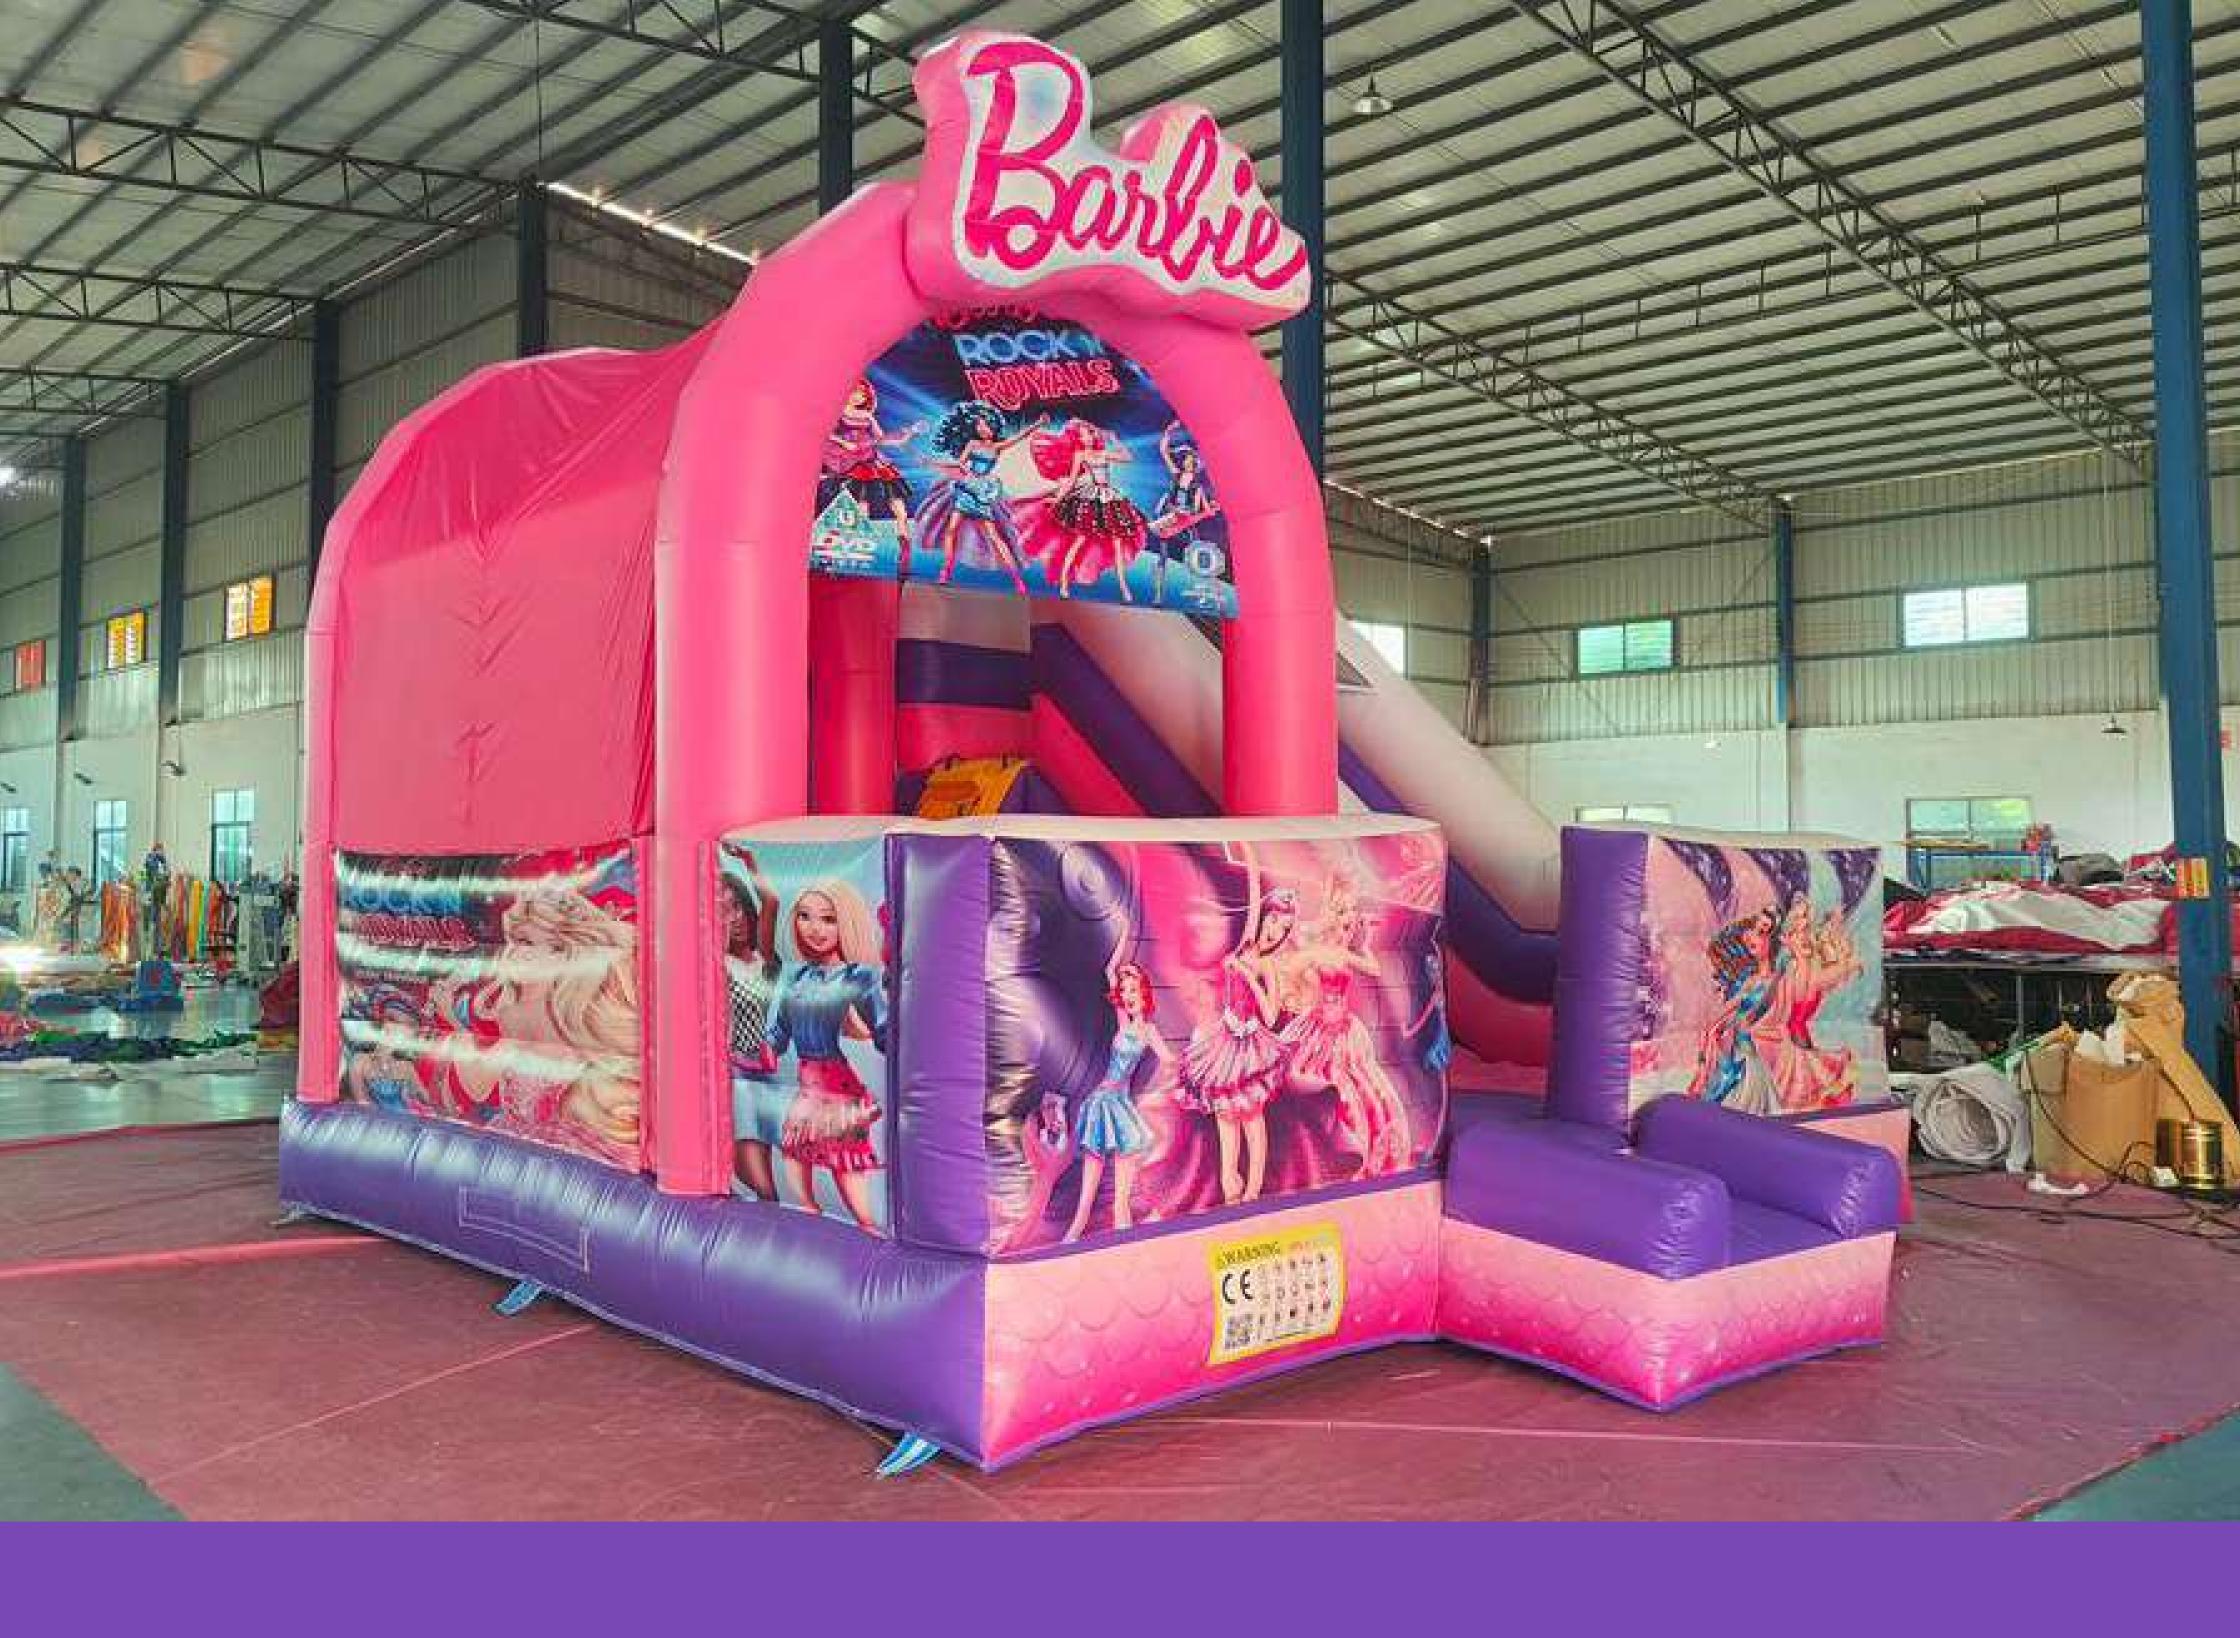

# Ksh 7500 BERBIE THEME BEST FOR BABY GIRL BIRTHDAY PARTY AND KIDS PARTIES IT HAS BOUNCY PLAY AREA, CLIMBING AREA AND DRY SLIDE

WITH A CHILD'S MINDER

### ITNEEDS 7 BY 7 M SPACE

Note: That The Inflatables Prices Are Not Inclusive Of A Generator, Electricity Is Always Upon The Client Hiring Them

Ksh 8500
INFLATABLES BOUNCY WATER
SLIDE FOR KIDS FUN,
IT CAN BE USED WITH OR WITHOUT WATER.