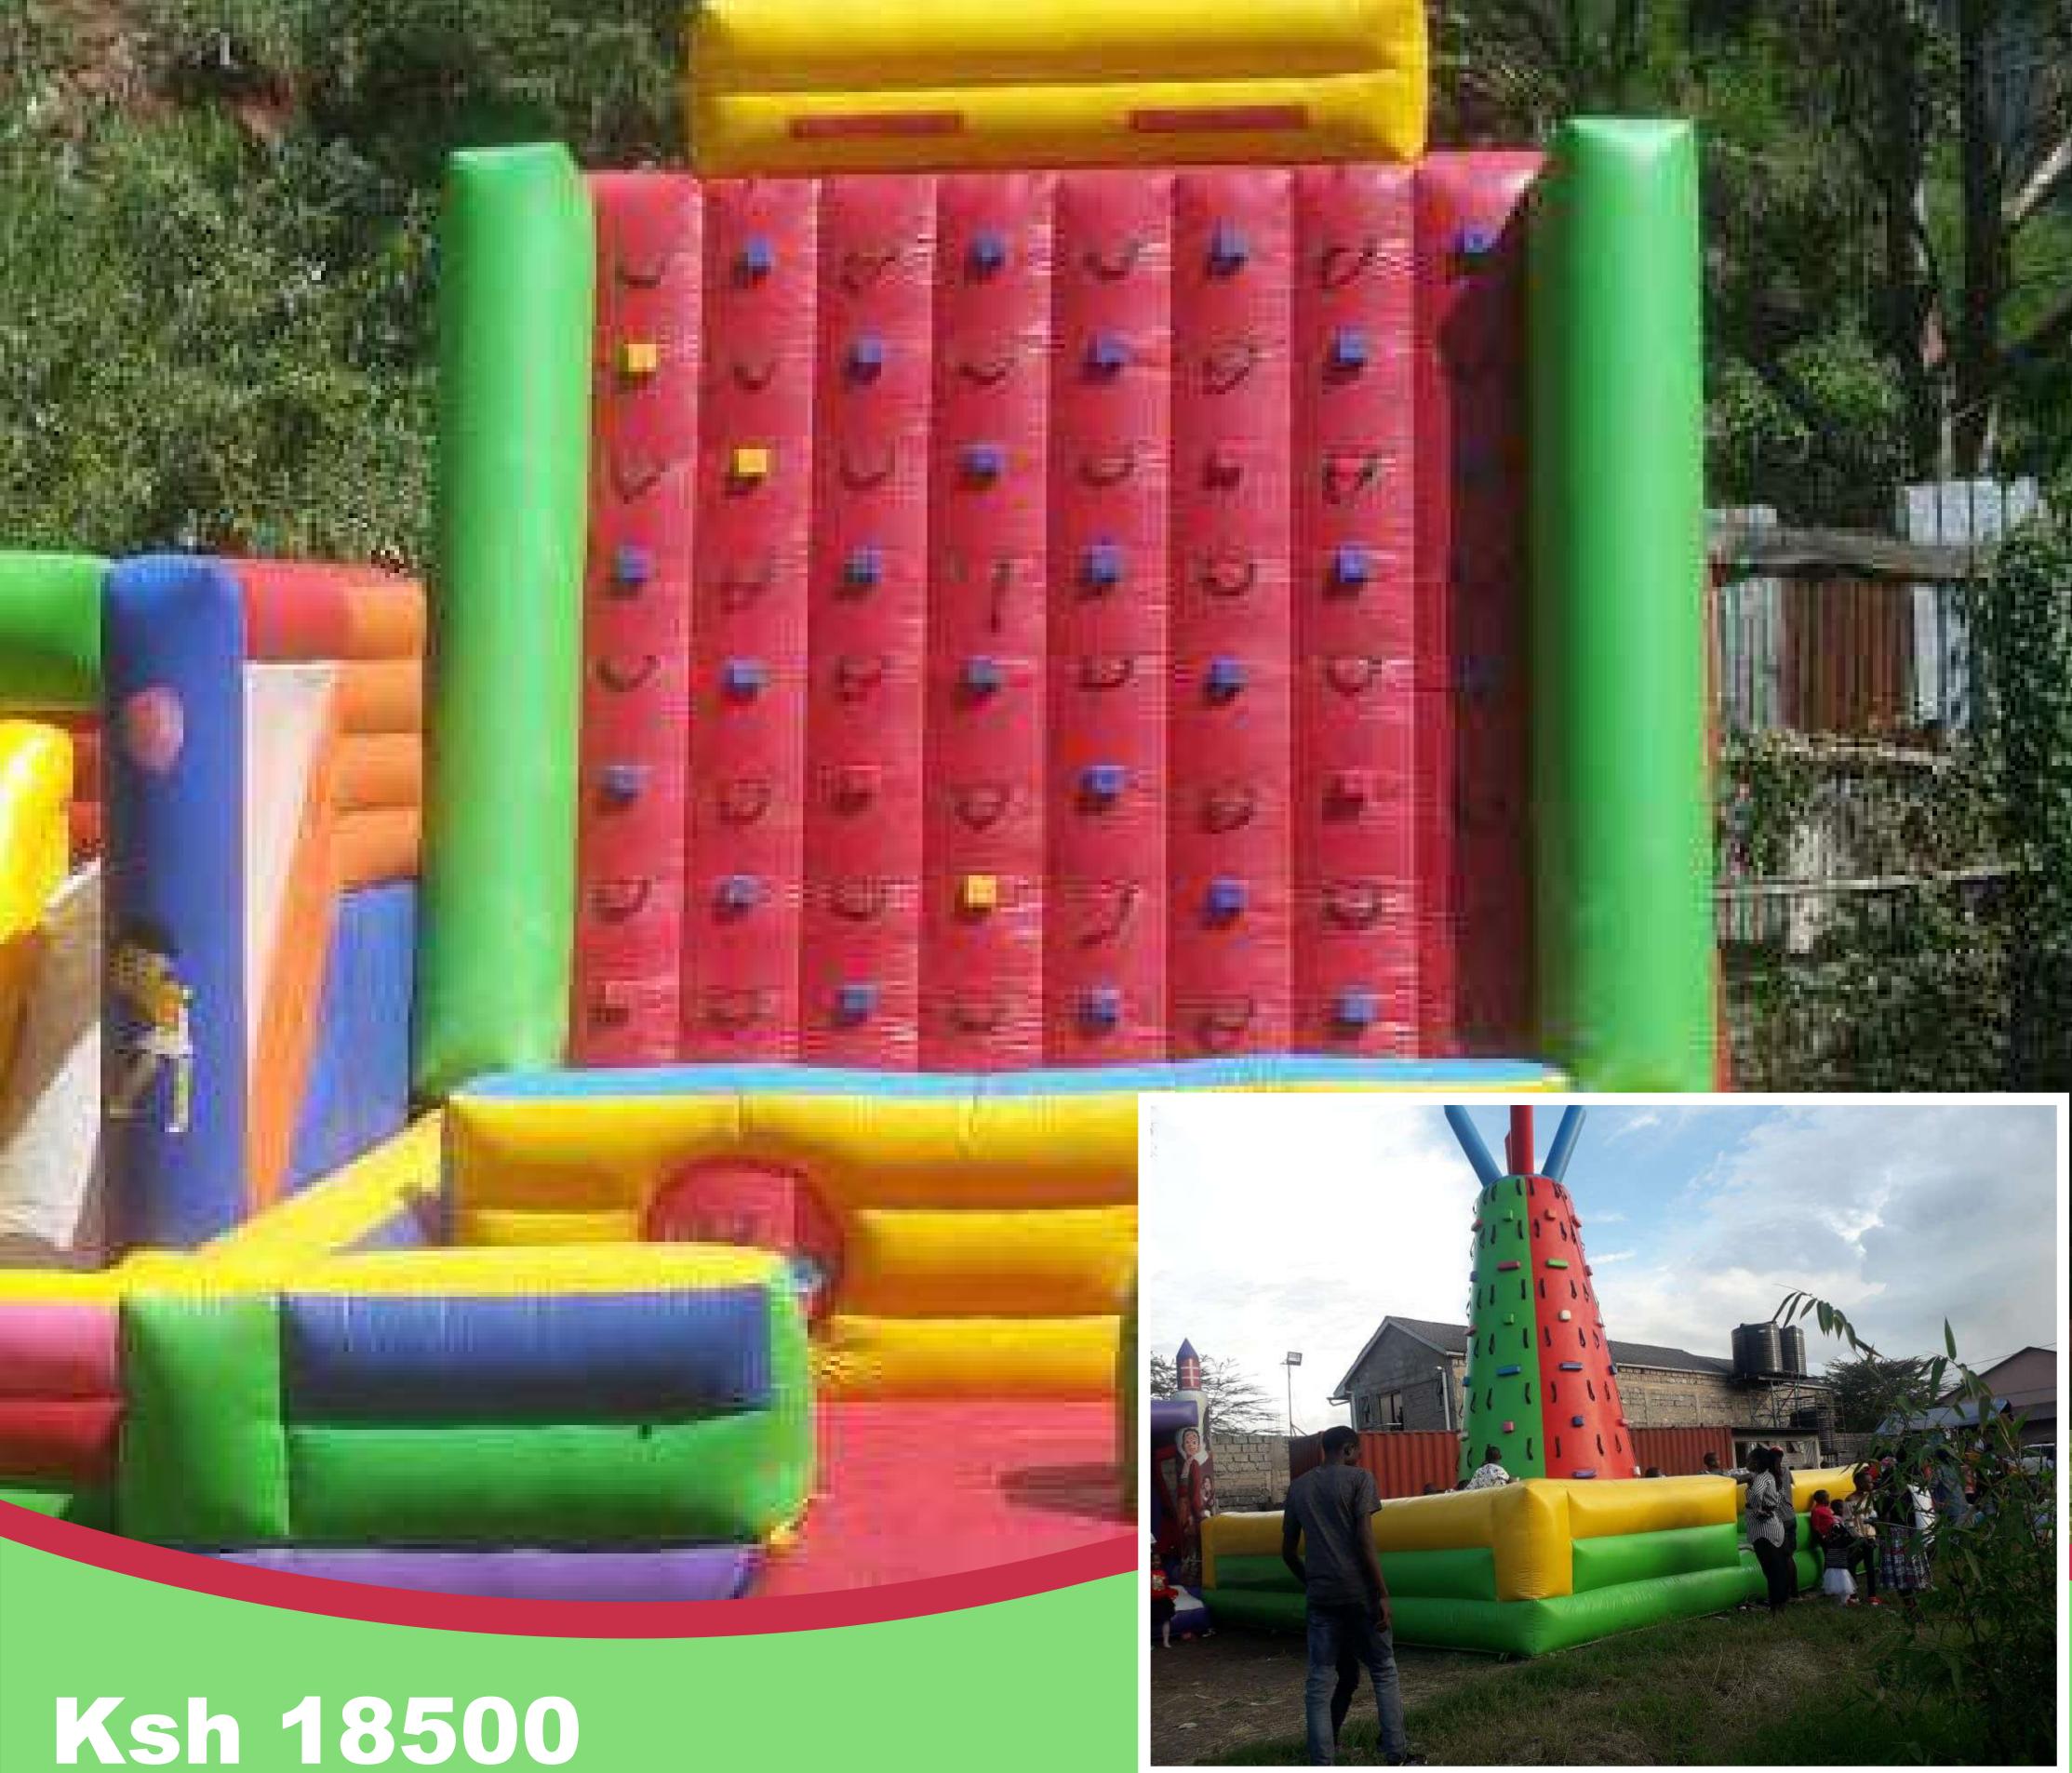

#### WALL CLIMBING TOWER INFLATABLE BOUNCY CASTLE

#### WITH A CHILD'S MINDER

#### IT NEEDS 6M SQ SPACE

**Note: That The Inflatables Prices** Are Not Inclusive Of A Generator, **Electricity Is Always Upon The Client Hiring Them** 

Ksh 28000
GIGANTIC BOUNCY
WATER SLIDE

WITH A CHILD'S MINDE