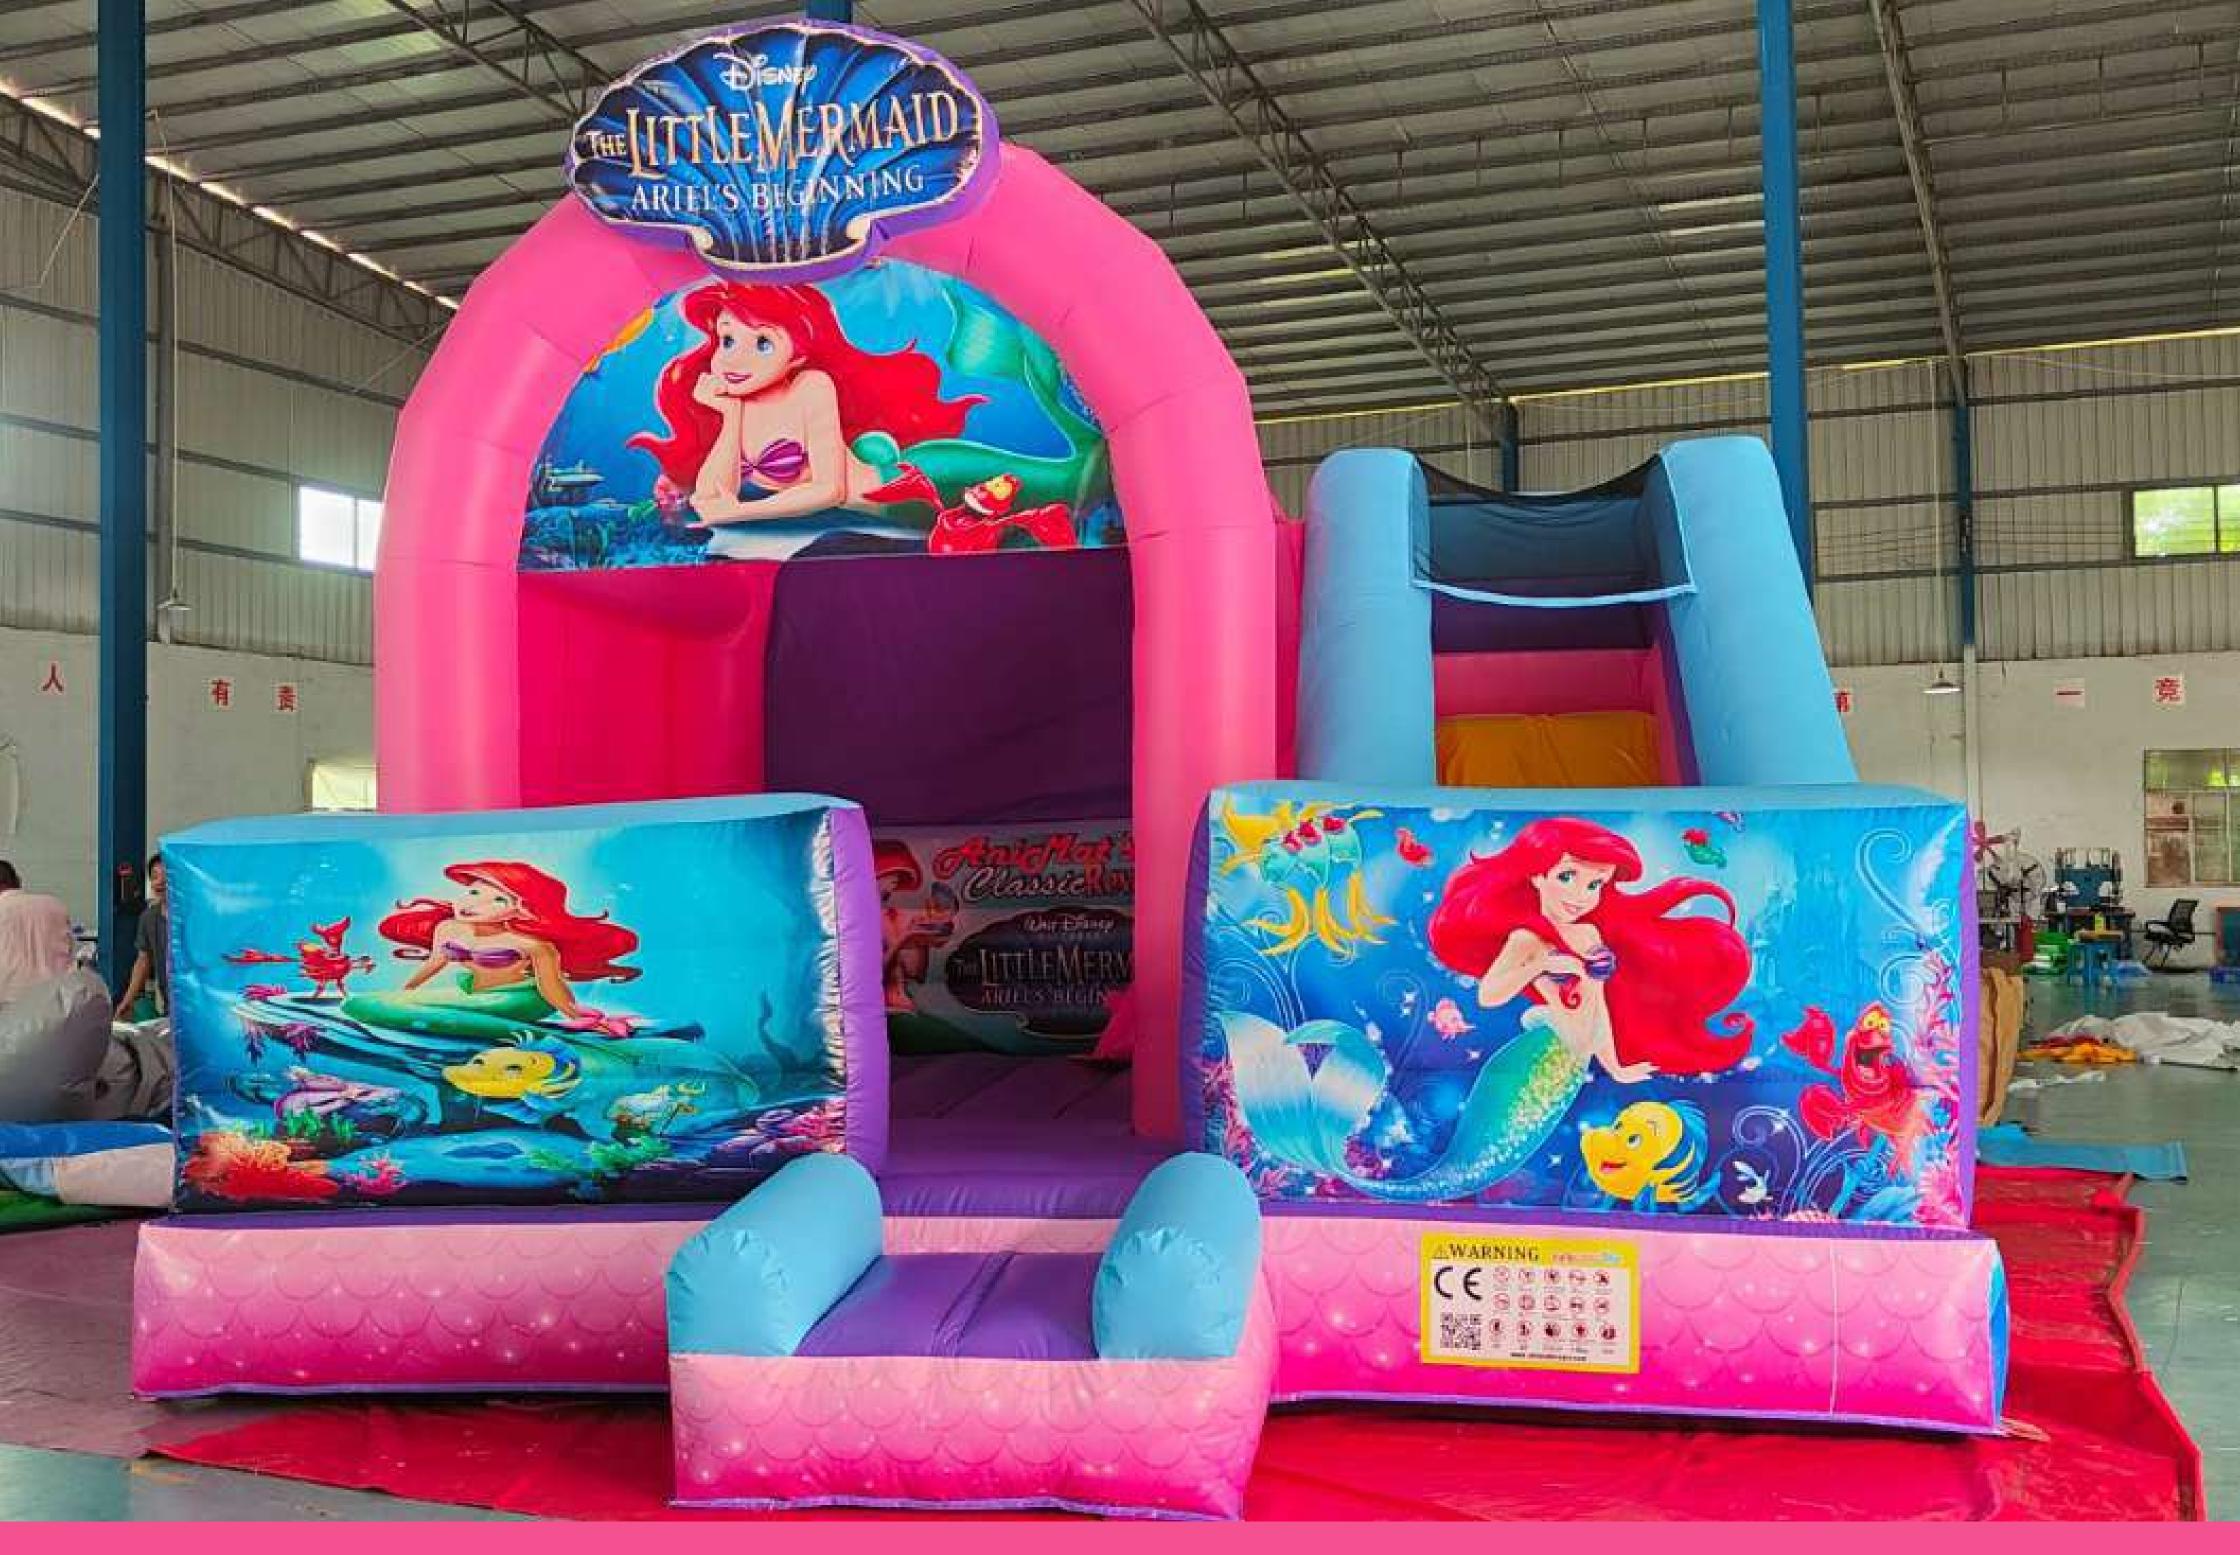

https://www.eventsandpartyrentals.co.ke info@kidsparties.co.ke

UNDER THE SEA MARMAID THEME BOUNCY CASTLE, IT HAS BOUNCY PLAY AREA, CLIMBING AREA AND DRY SLIDE