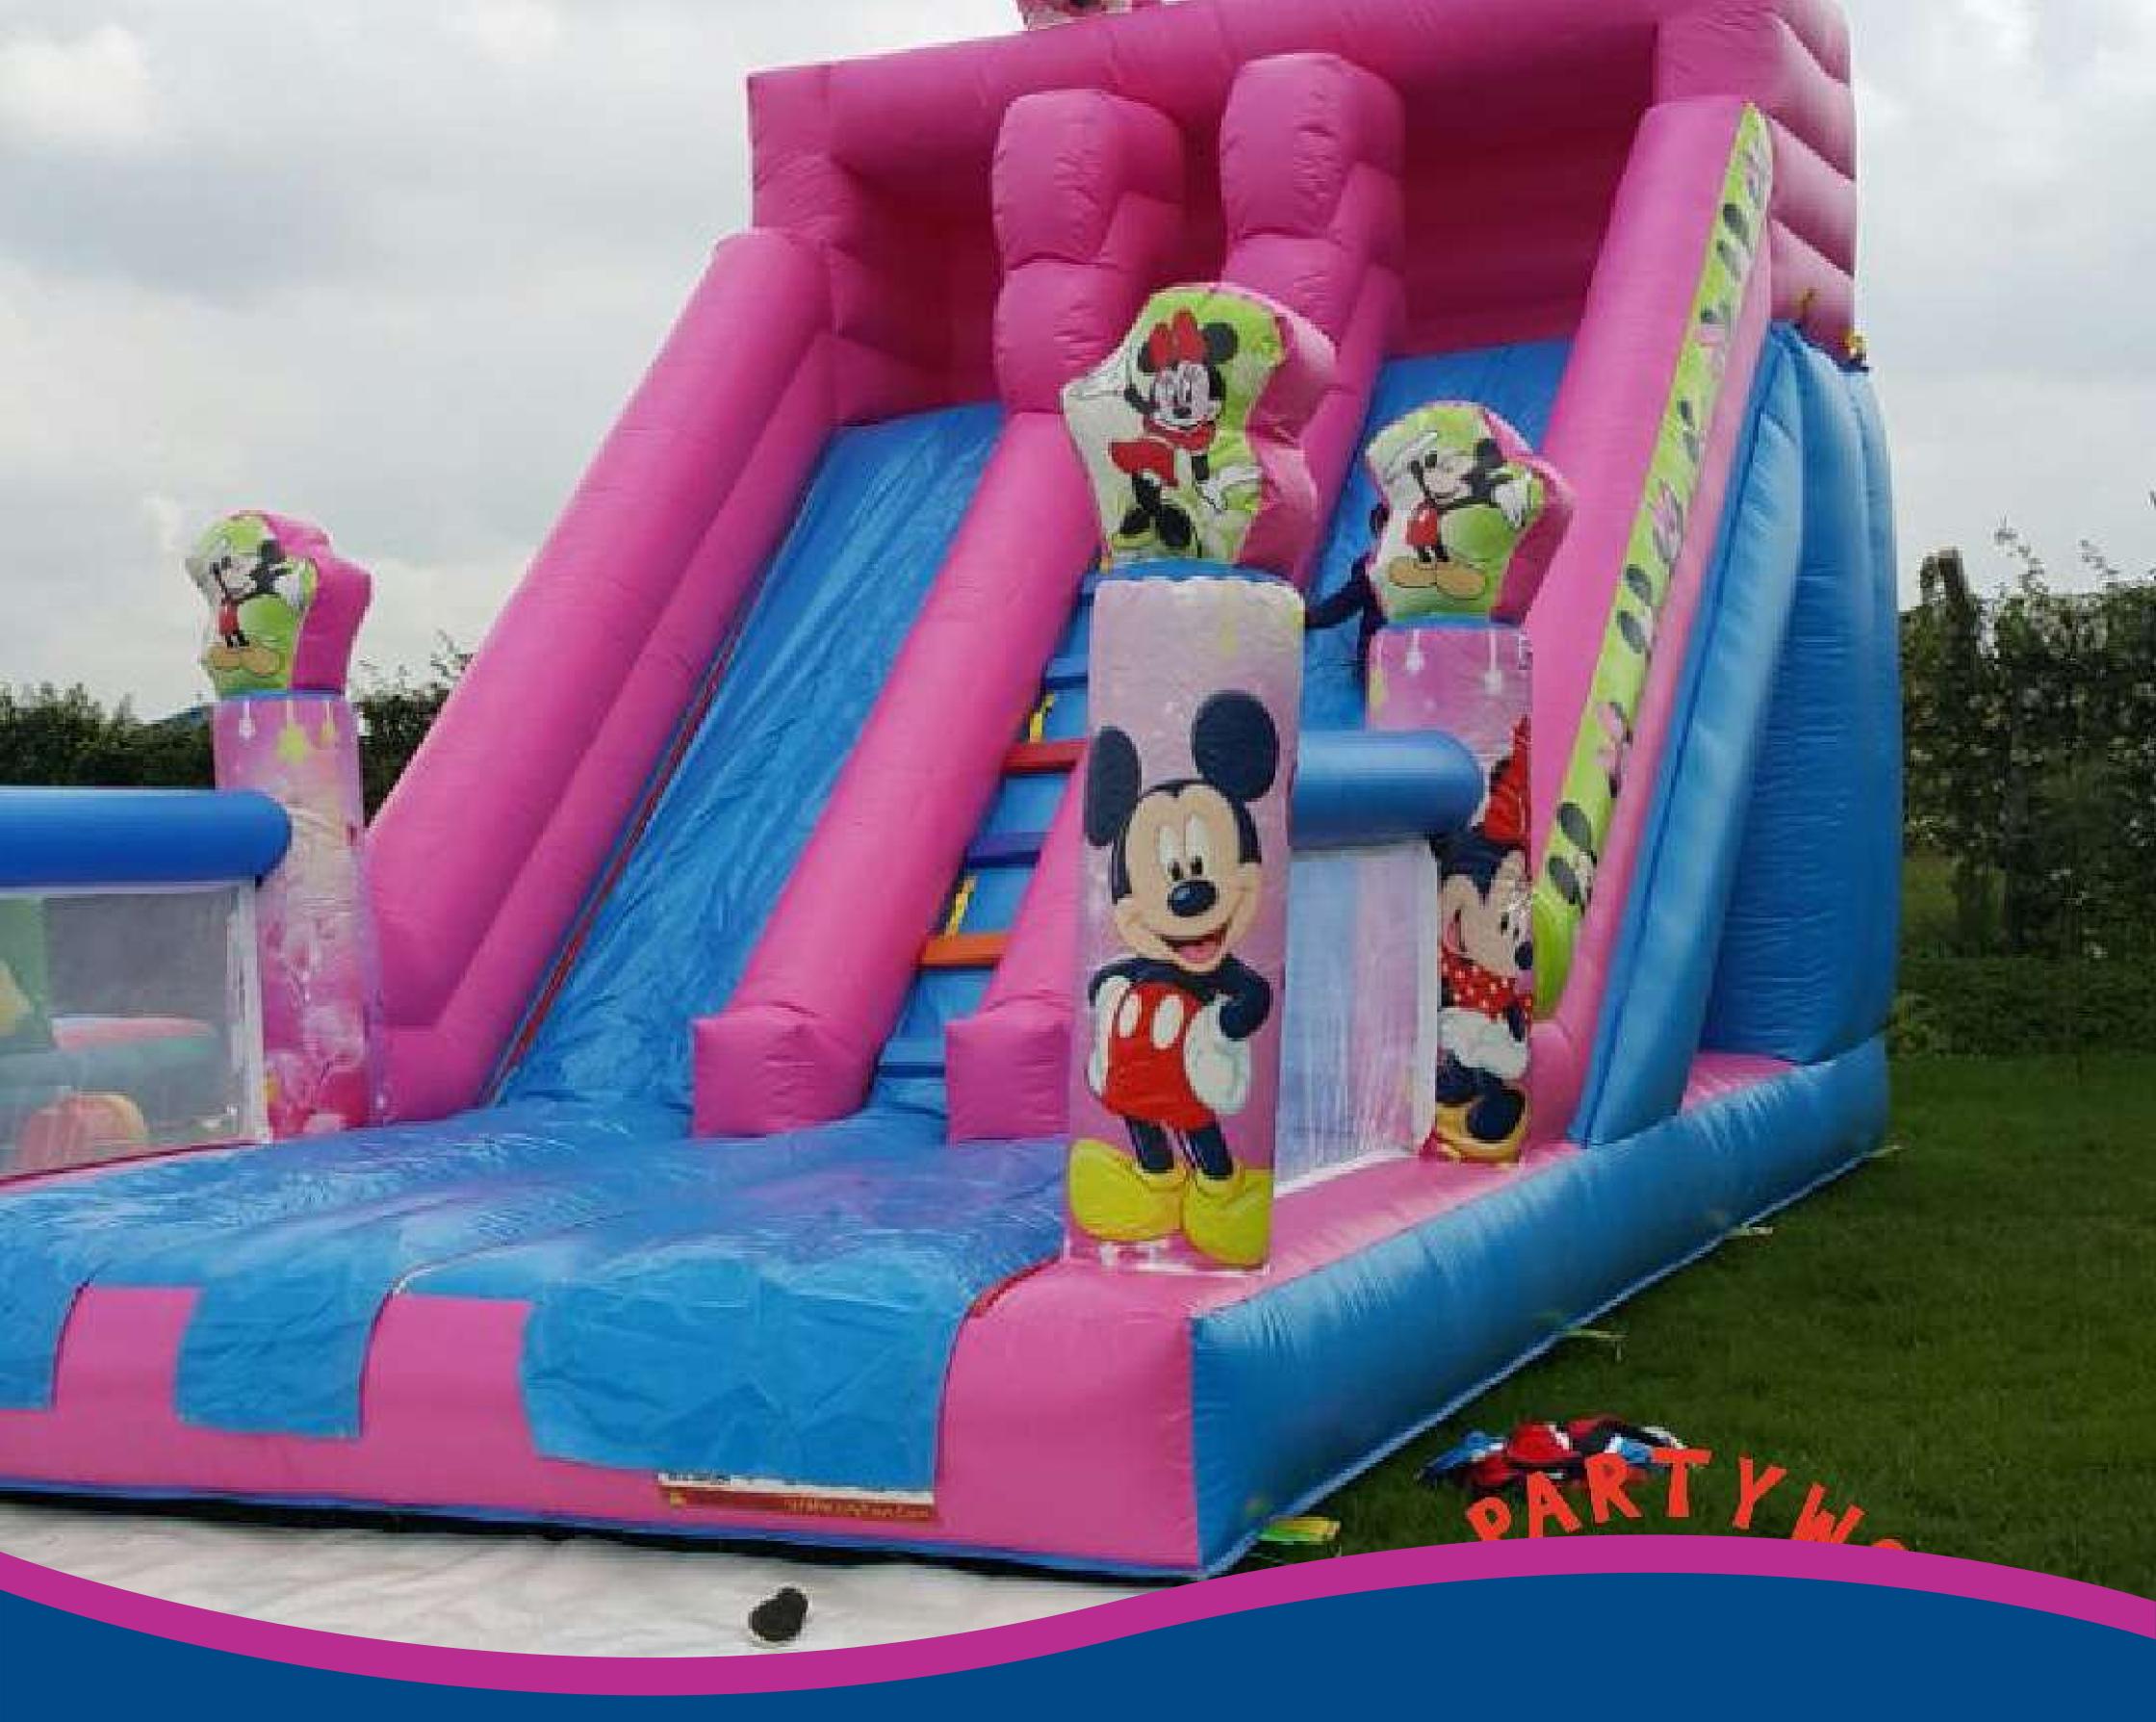

MICKEY AND THE ROADSTER RACERS INFLATABLE KIDS PLAY EQUIPMENT BOUNCY DRY SLIDE

#### WITH A CHILD'S MINDER

### ITNEEDS 6 BY 8 M SPACE

Note: That The Inflatables Prices Are Not Inclusive Of A Generator, Electricity Is Always Upon The Client Hiring Them

Ksh 7500
SPIDER MAN THEME OBSTACLES
COURSE INFLATABLE JUMPING
CASTLE, PLAY HOUSE.