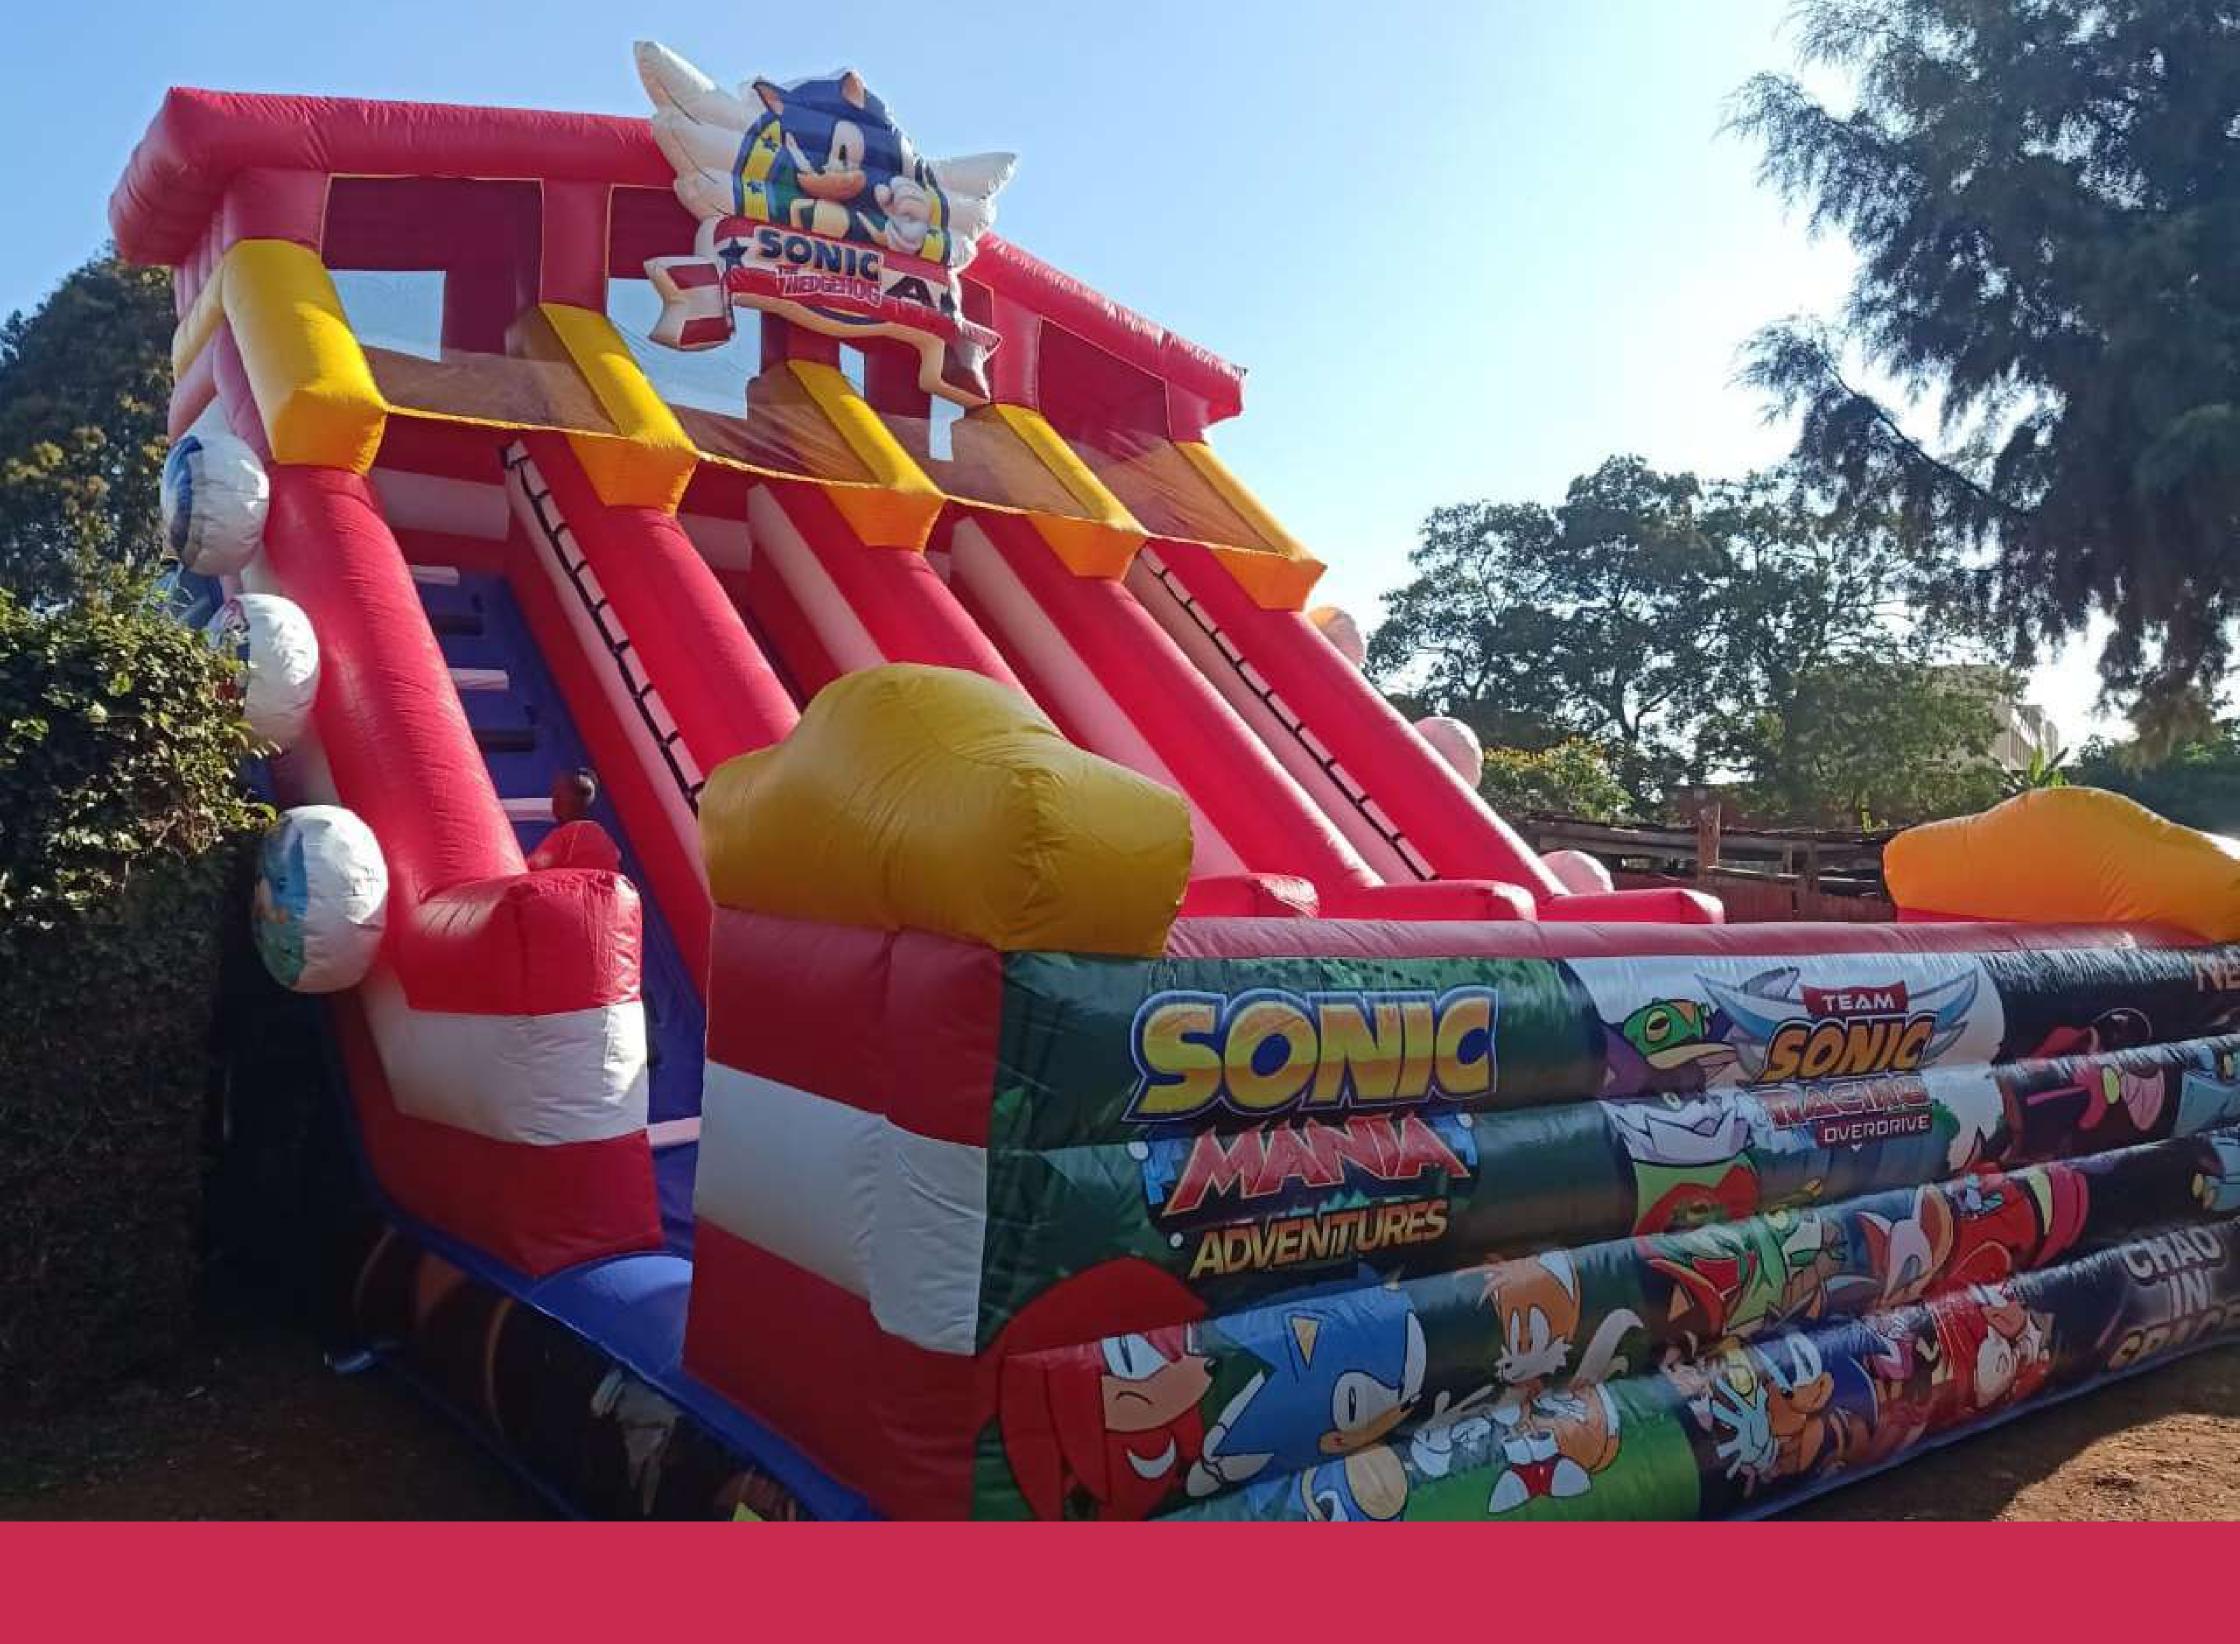

## Ksh 18500 GIGANTIC SONIC THE HEDGEHOG THEME BOUNCY DRY SLIDE

#### WITH A CHILD'S MINDER

IT HAS BOUNCY SOFT PLAY AREA, TWIN CLIMBING AREA AND TWIN SLIDING AREA KSH 18500, IT NEEDS 8 BY 13 M SPACE

Note: That The Inflatables Prices Are Not Inclusive Of A Generator, Electricity Is Always Upon The Client Hiring Them