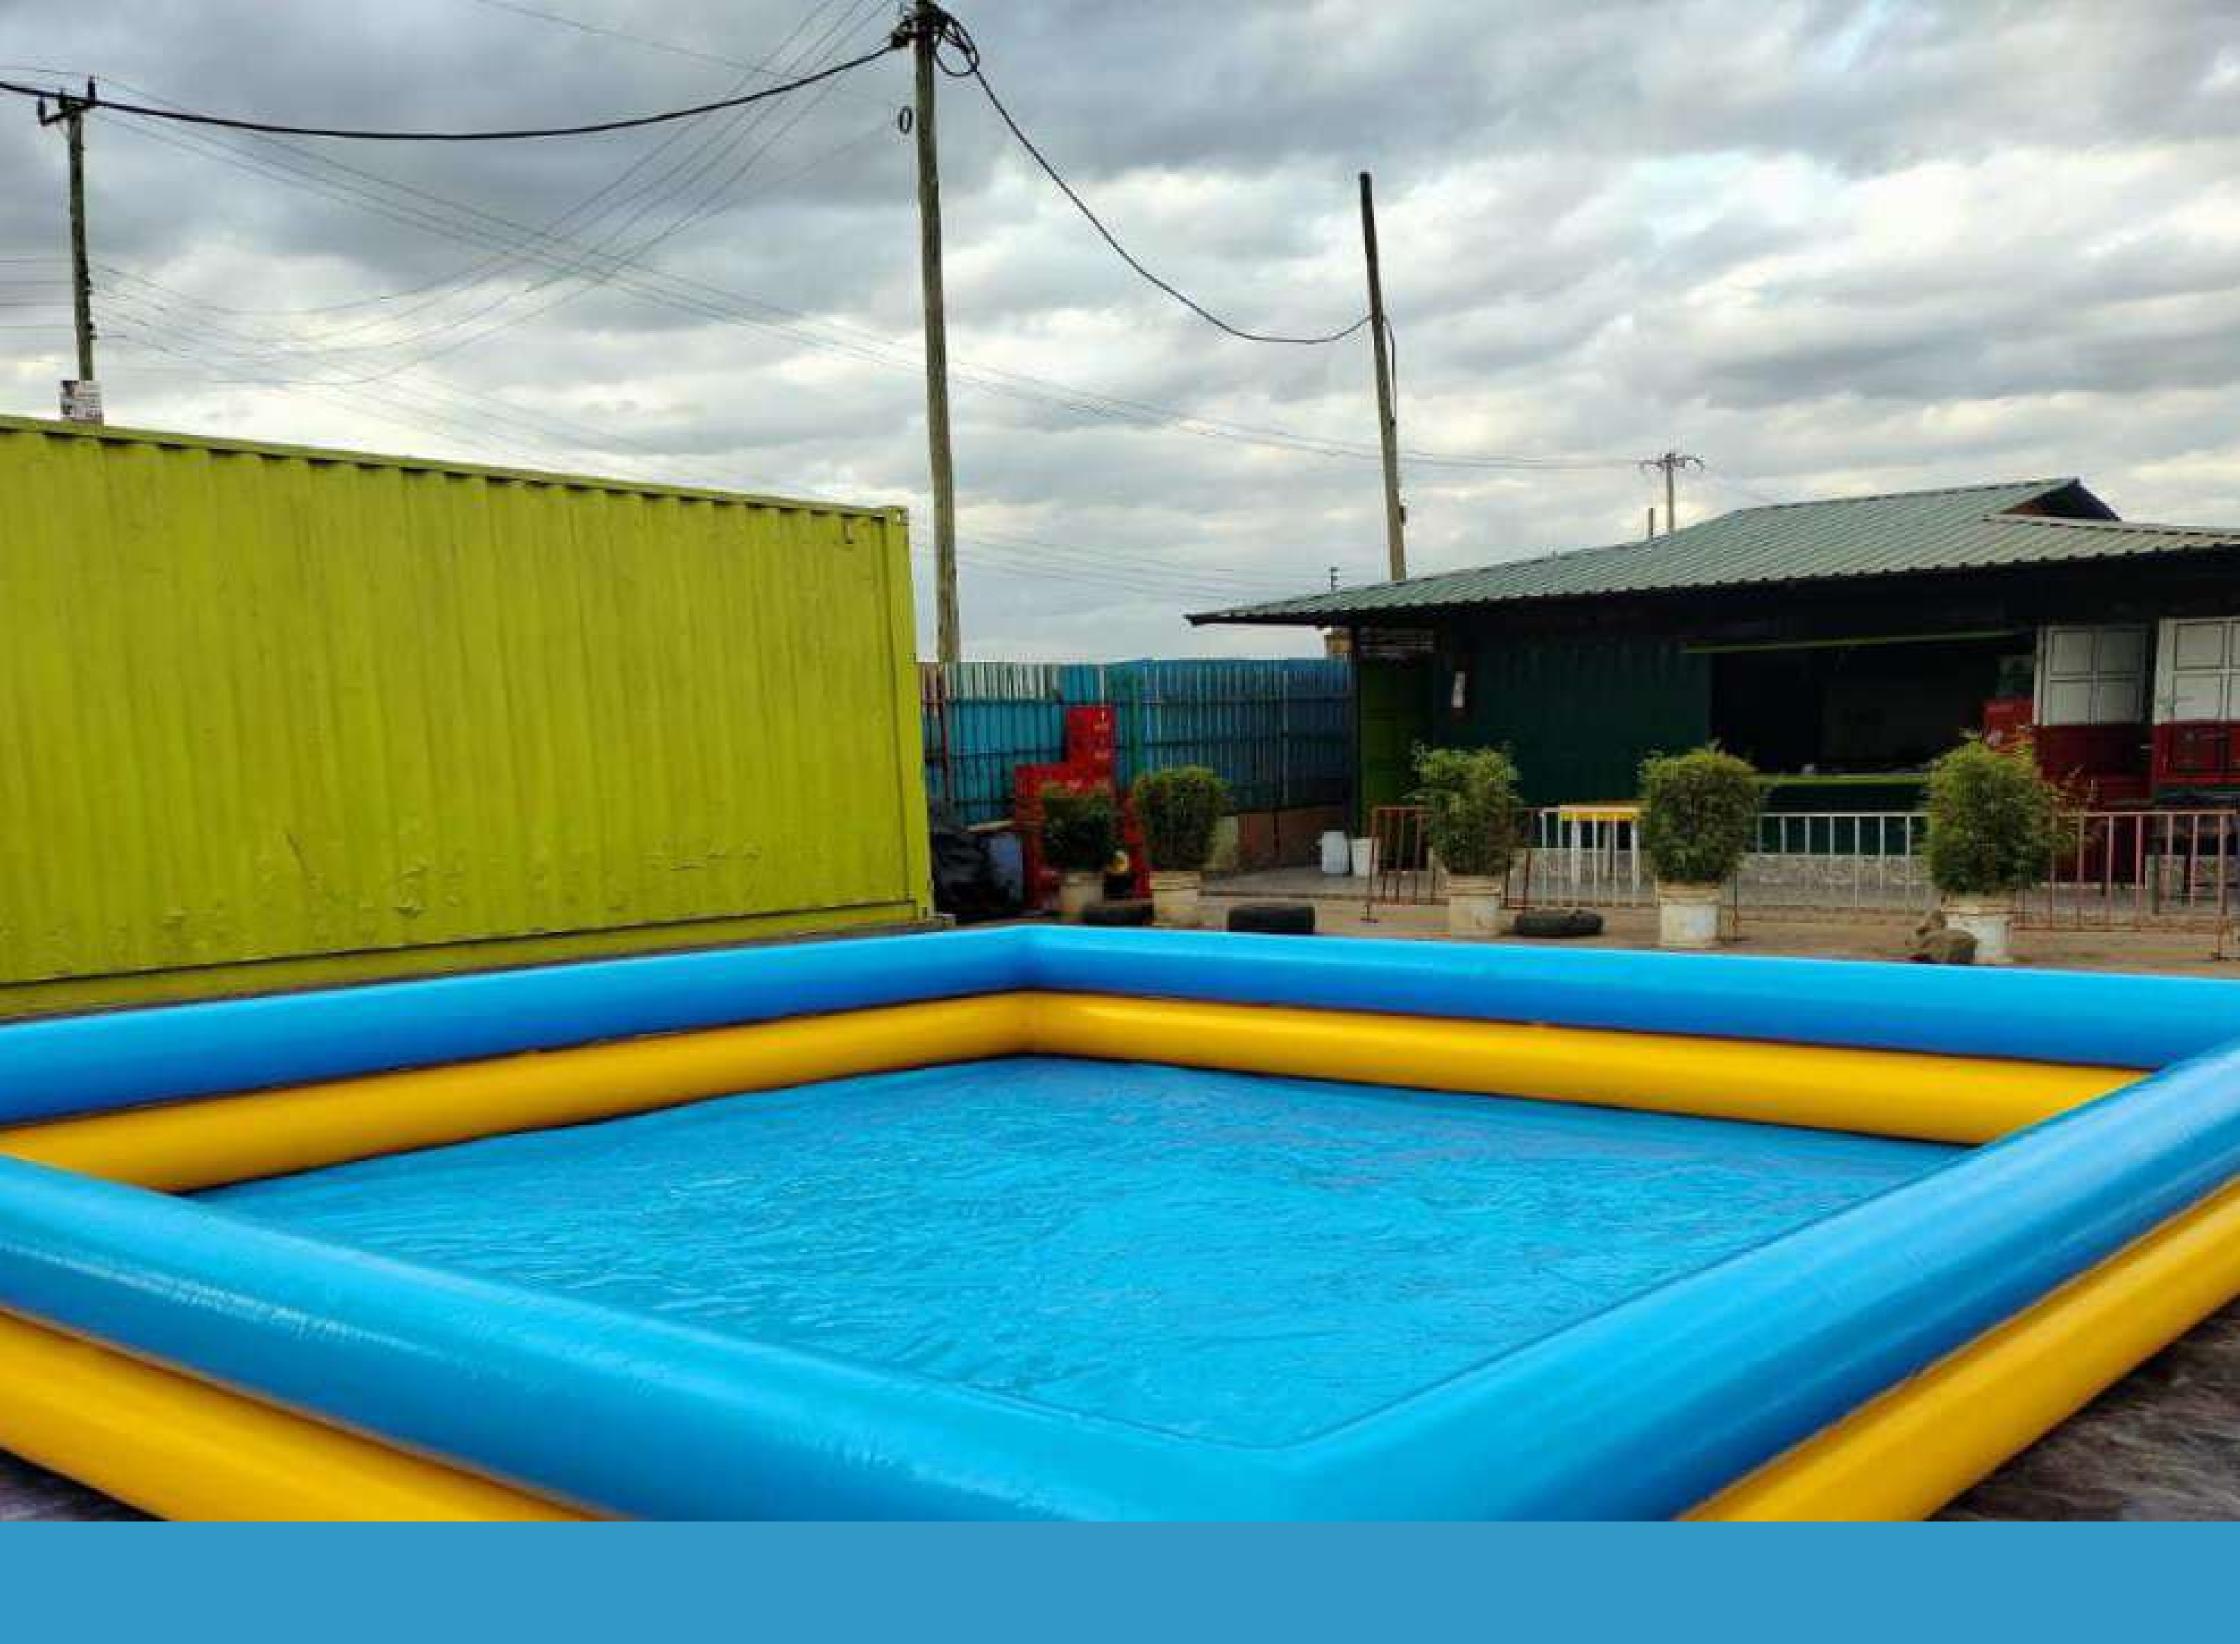

- Quad bike ksh 7000
- Horse riding ksh 10000
- Camel riding ksh 10000
- Inflatable pools from ksh 10,000
- Air ball or water ball ksh 7000
- Rodeo bull ksh 40,000
- Train from ksh 35,000
- Play station ksh 7000
- Merry go round from ksh 30,000
- Form Machines/bubble machines from ksh 15000
- Inflatable Pit of balls ksh 8000
- Balloons Garland's from ksh 10000
- Balloons backdrop from ksh 10000
- Dressed plastic kids chair Ksh 100
- Dressed plastic kids table Ksh 250
- Plain plastic kids table Ksh 150
- Disposables Party supplies each pack of ten ksh 500
- Dressed long kids table that takes 10 chairs ksh 600
- Chiavari kids chair ksh 250
- Kids foldable chairs each ksh 250
- Kids crossback chairs each ksh 250
- PA system with a DJ from ksh 25000
- Magic show 35min ksh 7000
- Popcorn machine with the ingredients and attendant ksh 7000 for 100 bags
- Caramel popcorns with ingredients and attendant ksh 10000 for 100 bags

WITH A CHILD'S MINDER

IT NEEDS 6M SQ SPACE

Note: That The Inflatables Prices Are Not Inclusive Of A Generator, Electricity Is Always Upon The Client Hiring Them For Orders;

0710273465

ALONG WAIYAKI WAY, WESTLANDS, NAIROBI