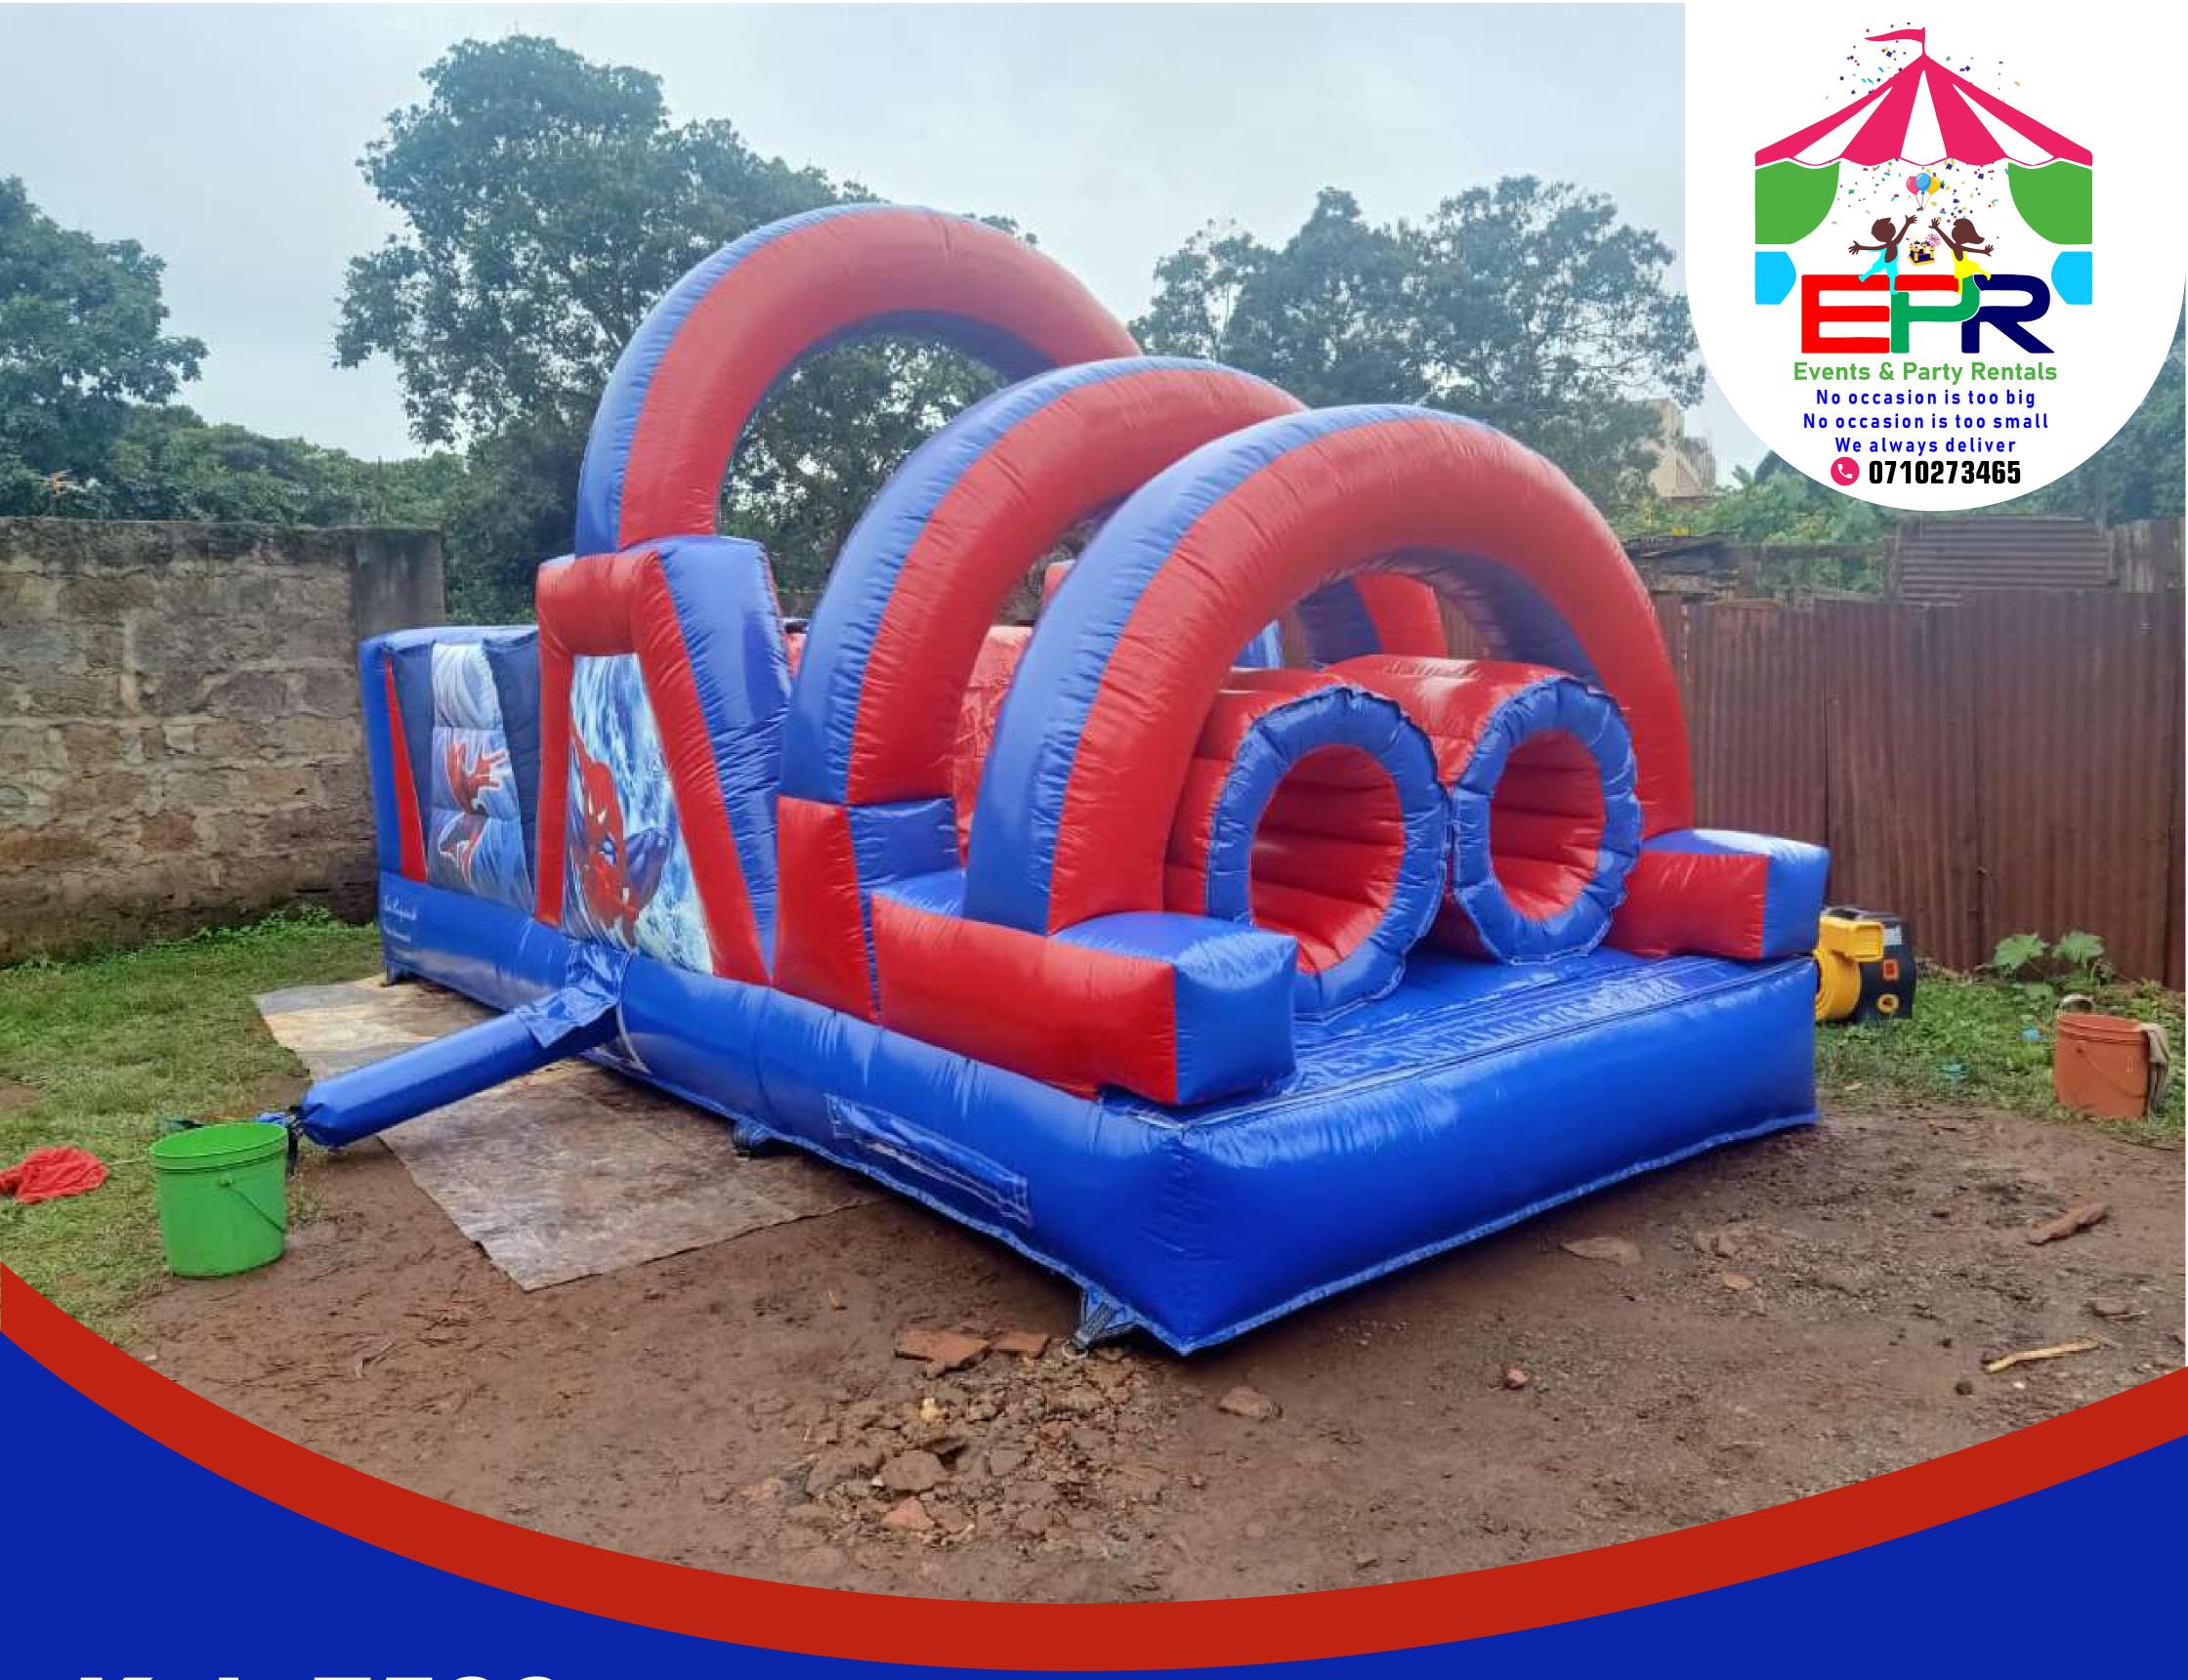

### ITNEEDS 7 BY 9 M SPACE

Note: That The Inflatables Prices Are Not Inclusive Of A Generator, Electricity Is Always Upon The Client Hiring Them

SPIDER MAN COMBO BOUNCE HOUSE WITH OBSTACLE COURSE, BIG BOUNCY PLAY AREA, CLIMBING AREA AND DRY SLIDE

WITH A CHILD'S MINDER

#### IT NEEDS 5 BY 14 M SPACE

Note: That The Inflatables Prices Are Not Inclusive Of A Generator, Electricity Is Always Upon The Client Hiring Them

KIDS BIRTHDAY ENTERTAINMENT WATER SLIDE BOUNCING CASTLE