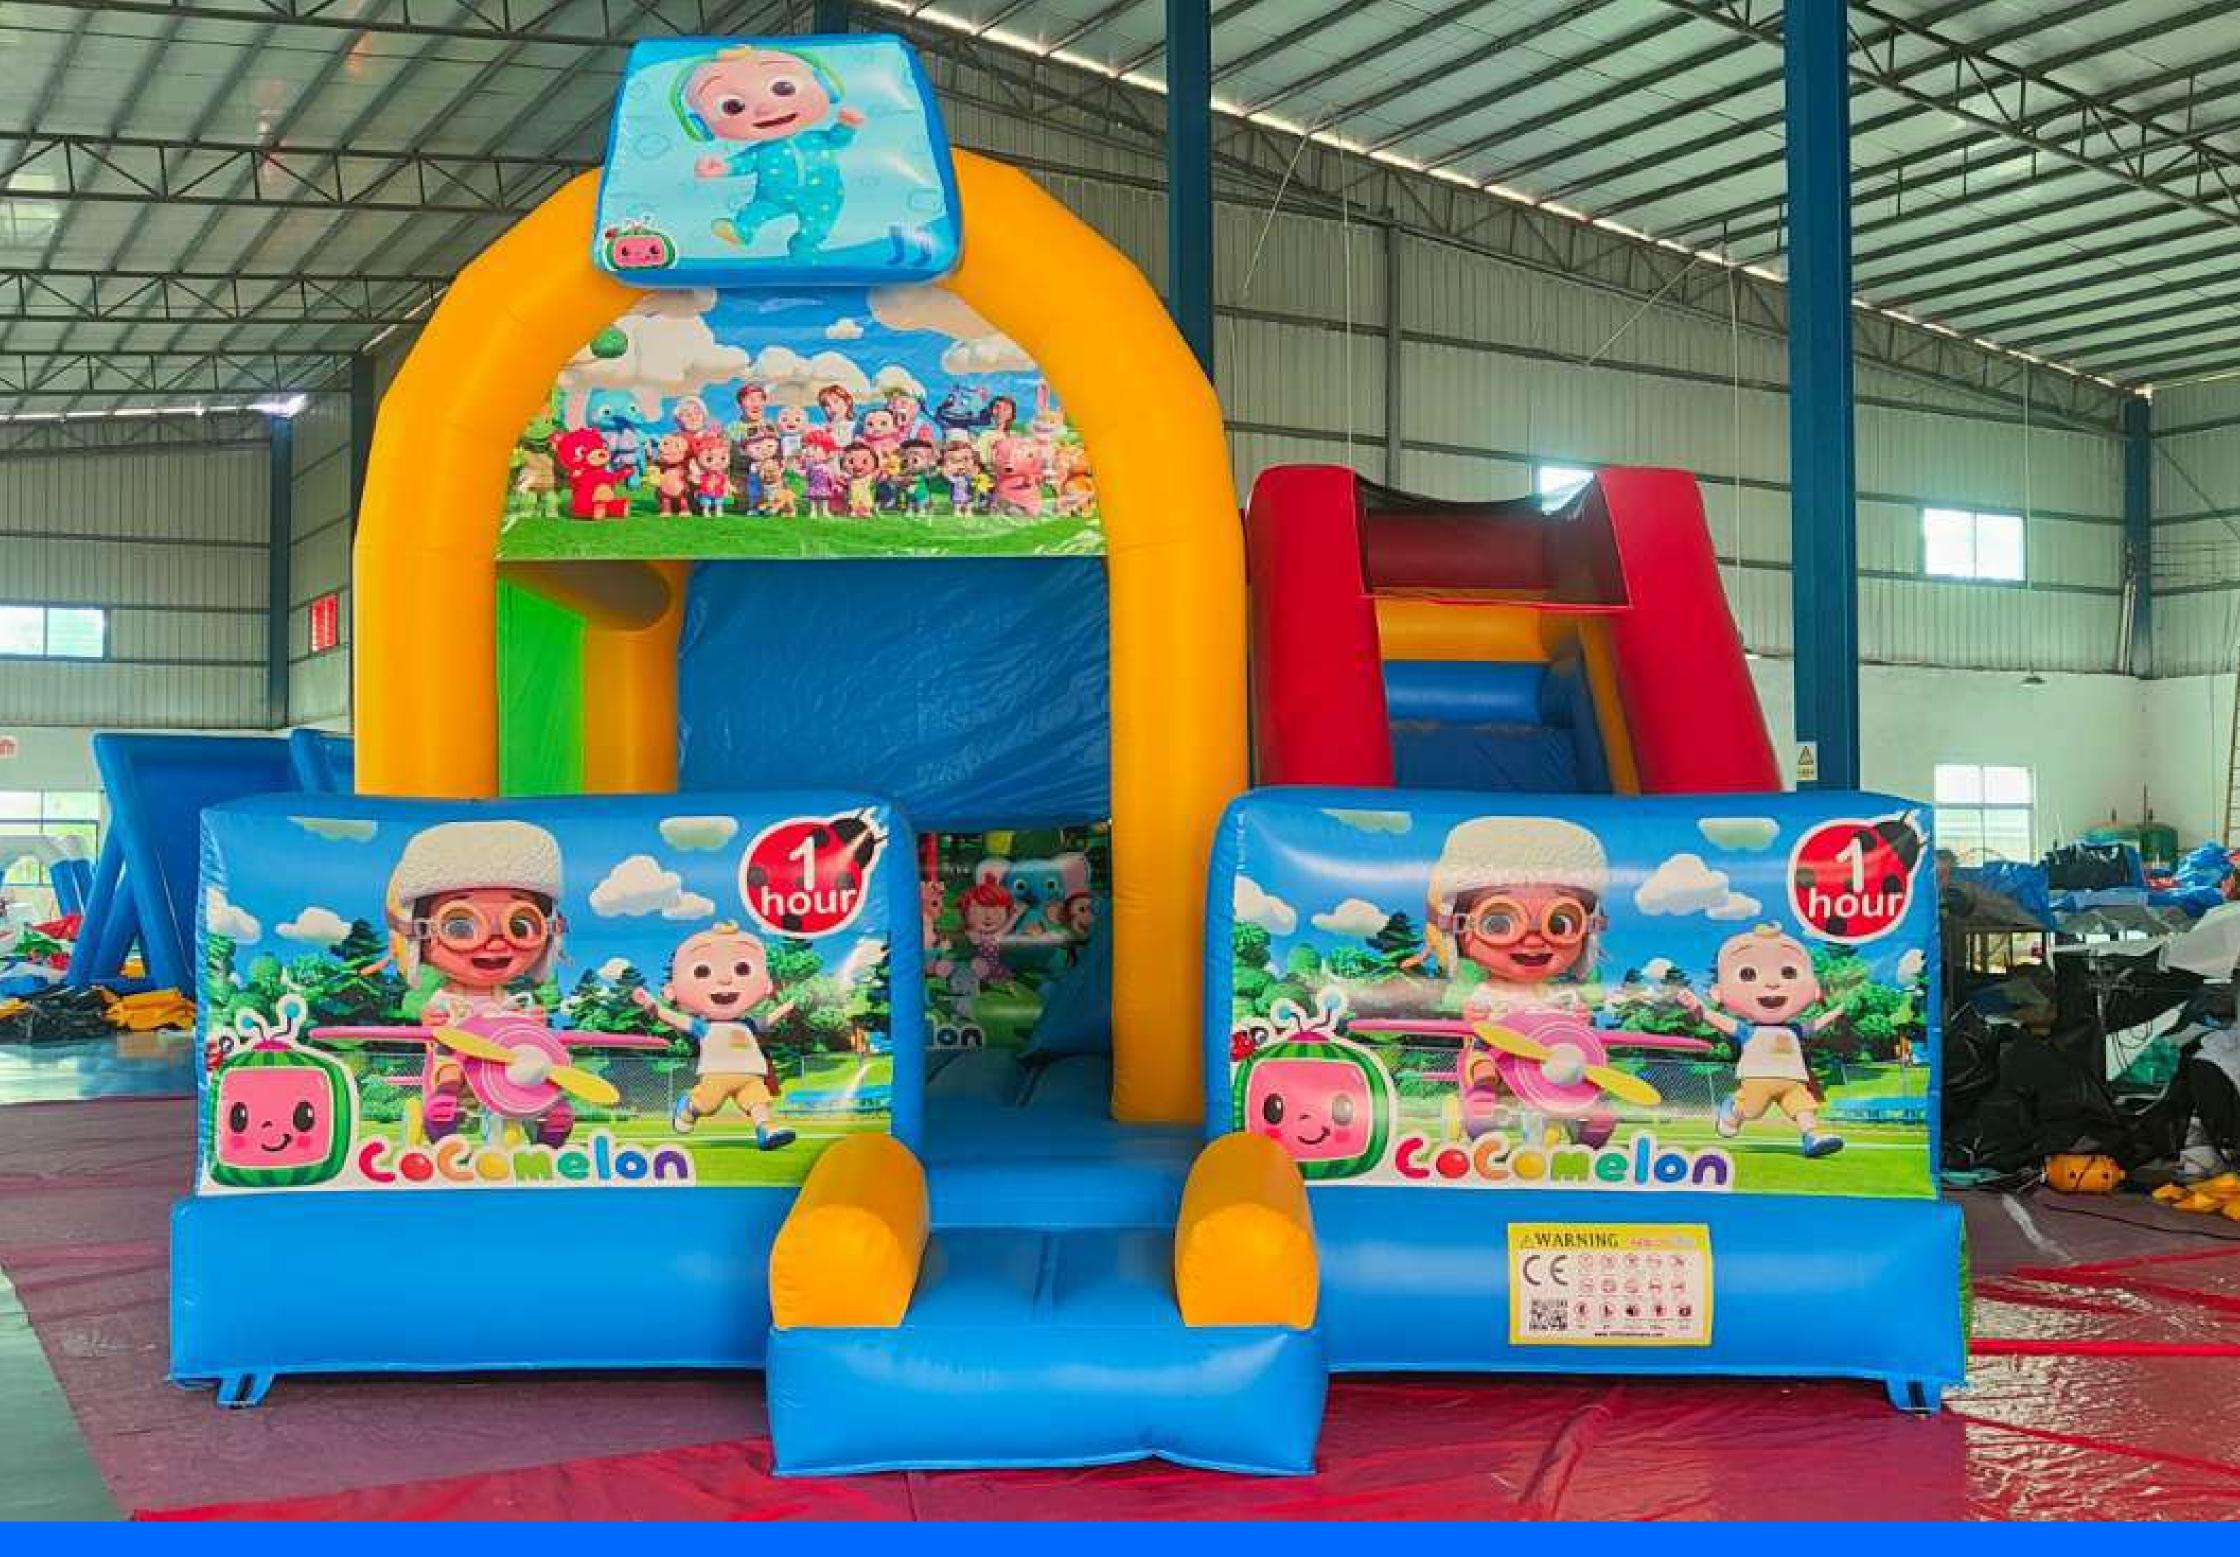

WITH A CHILD'S MINDER

ITNEEDS 6M SQ SPACE

Note: That The Inflatables Prices Are Not Inclusive Of A Generator, Electricity Is Always Upon The Client Hiring Them

COCOMELON FOR THEMED PARTIES
AND KIDS PARTIES BOUNCE, JUMPING CASTLES
BOUNCE,

IT HAS BIGGER BOUNCY PLAY AREA, CLIMBING AREA AND DRY SLIDE

#### WITH A CHILD'S MINDER

#### IT NEEDS 6M SQ SPACE

Note: That The Inflatables Prices Are Not Inclusive Of A Generator, Electricity Is Always Upon The Client Hiring Them

ELSA AND ANNA THEMED PLAY
HOUSE FOR KIDS EVENTS,
IT HAS BOUNCY PLAY AREA,
OBSTACLES, CLIMBING AREA
AND DRY SLIDE