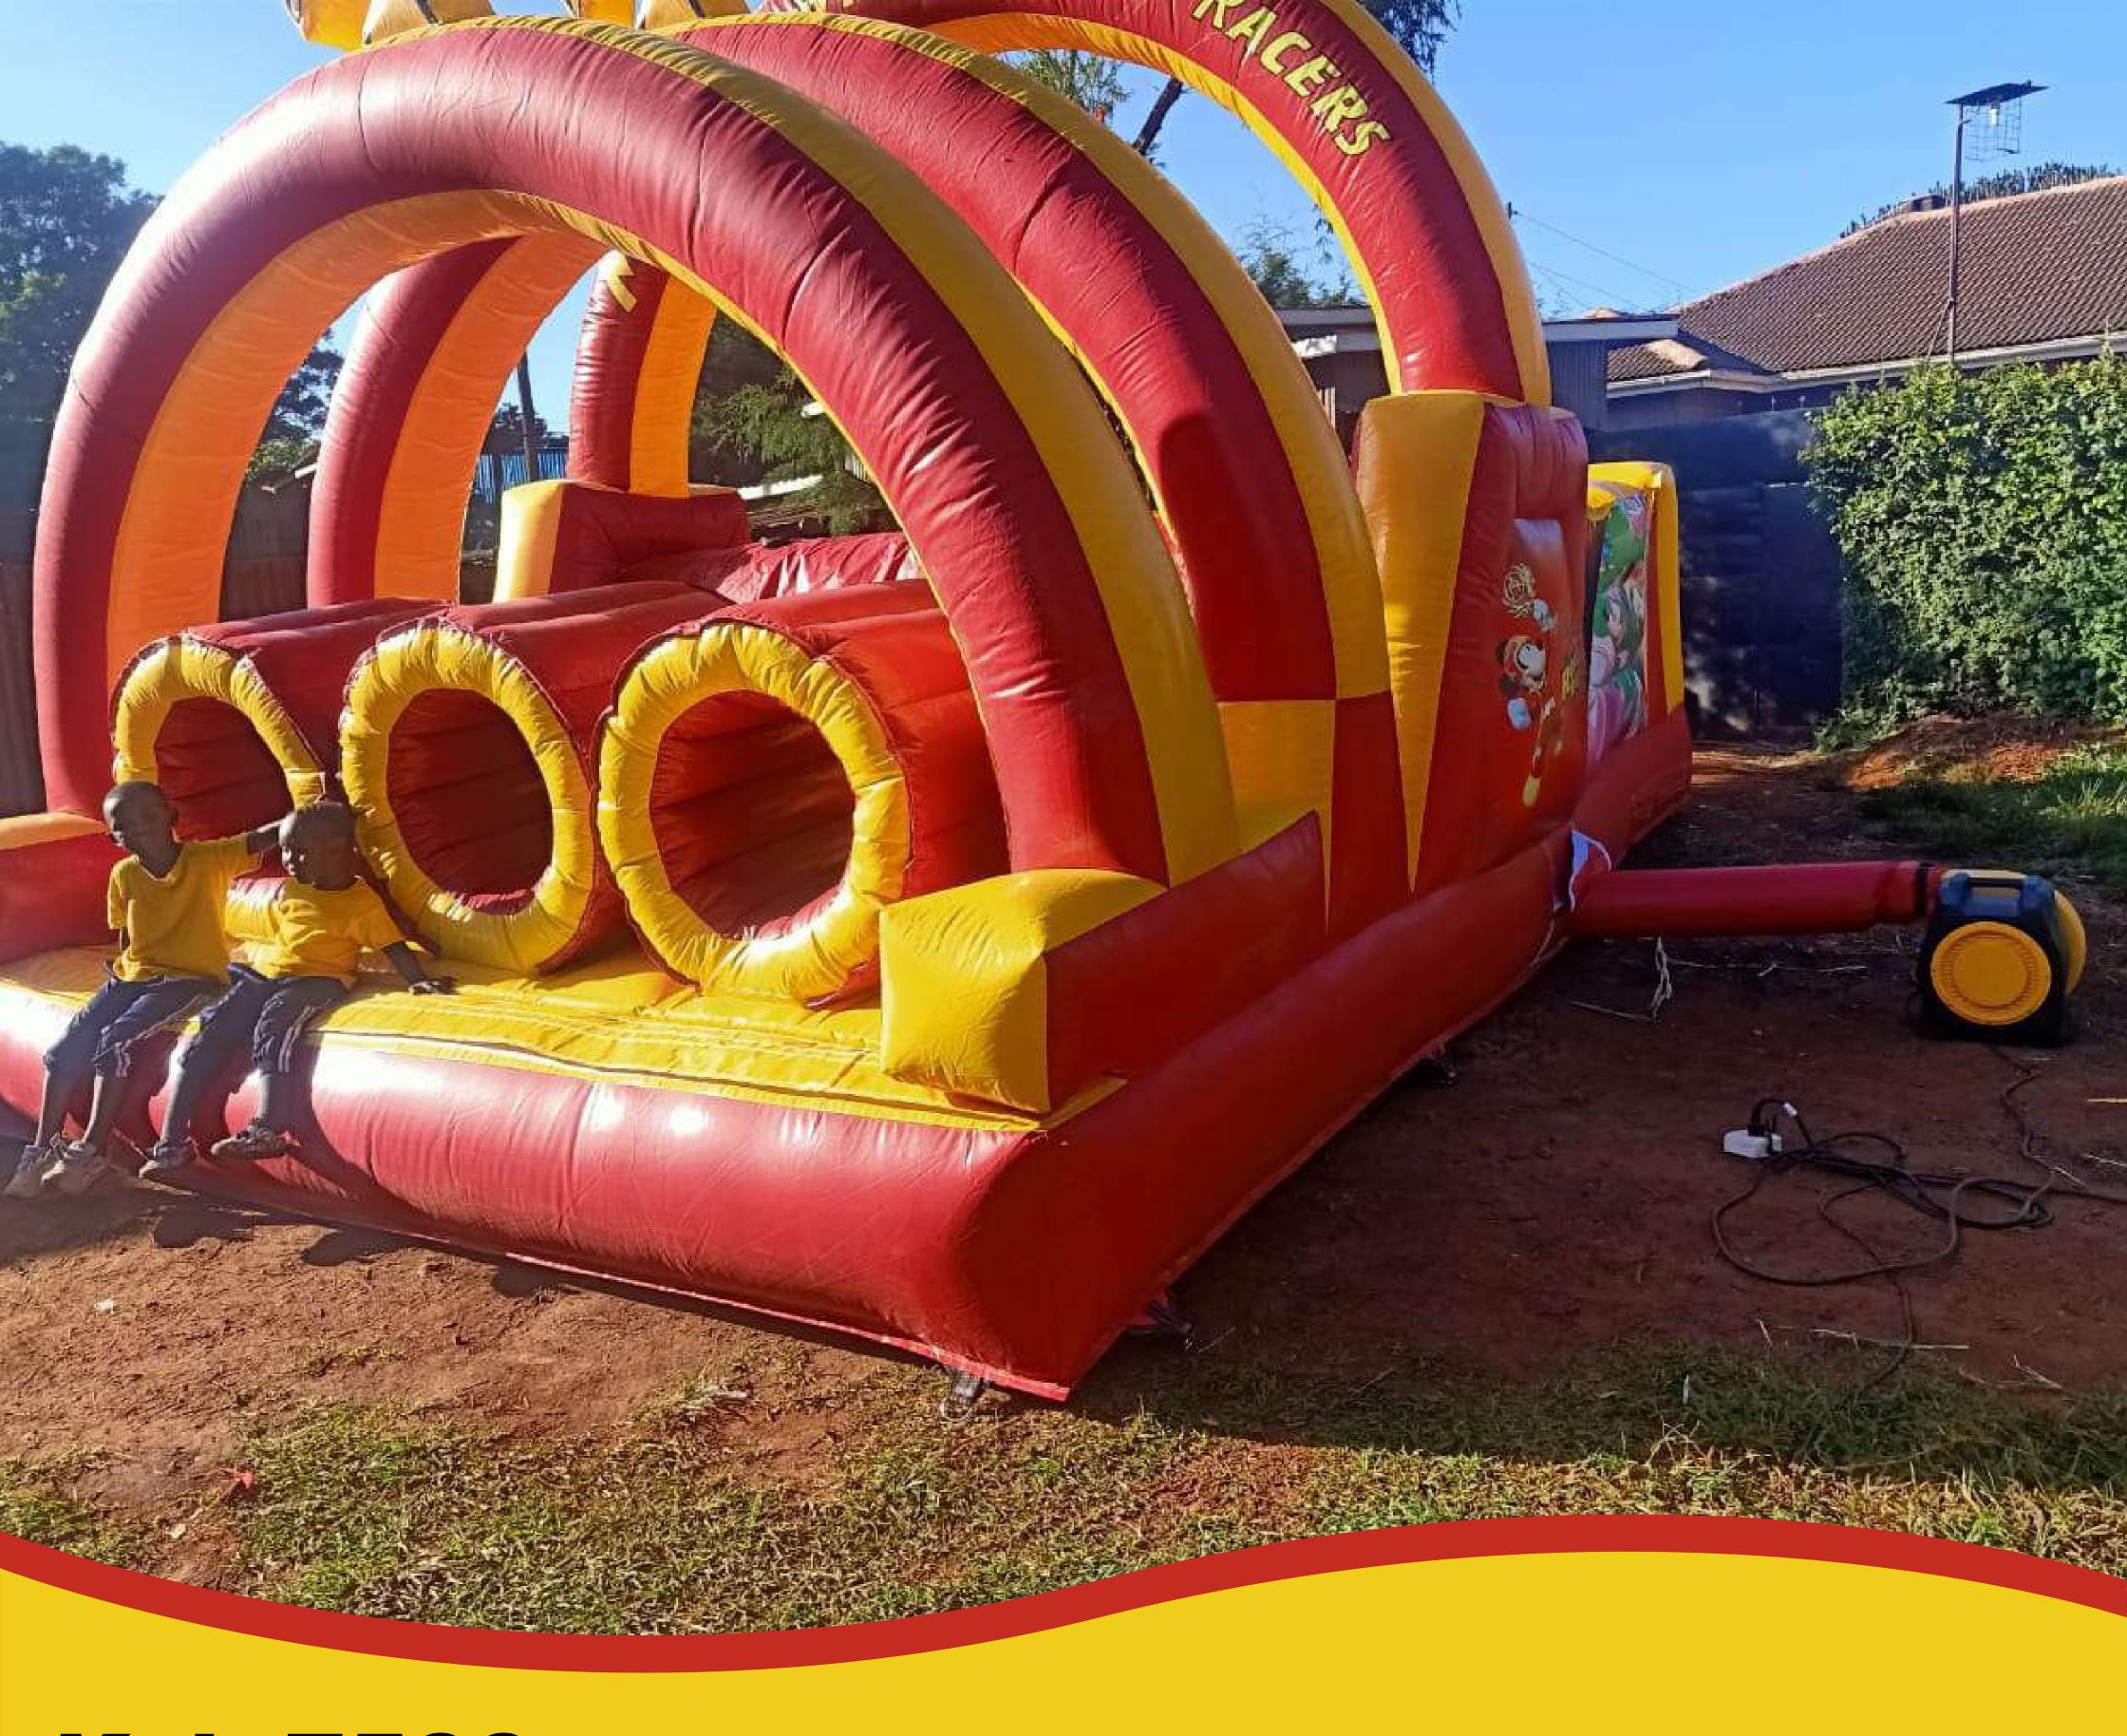

MICKEY AND THE ROADSTER RACERS INFLATABLE KIDS PLAY EQUIPMENT BOUNCY DRY SLIDE

#### WITH A CHILD'S MINDER

### ITNEEDS 6 BY 8 M SPACE

Note: That The Inflatables Prices Are Not Inclusive Of A Generator, Electricity Is Always Upon The Client Hiring Them

Ksh 7500
SPIDER MAN THEME OBSTACLES
COURSE INFLATABLE JUMPING
CASTLE, PLAY HOUSE.