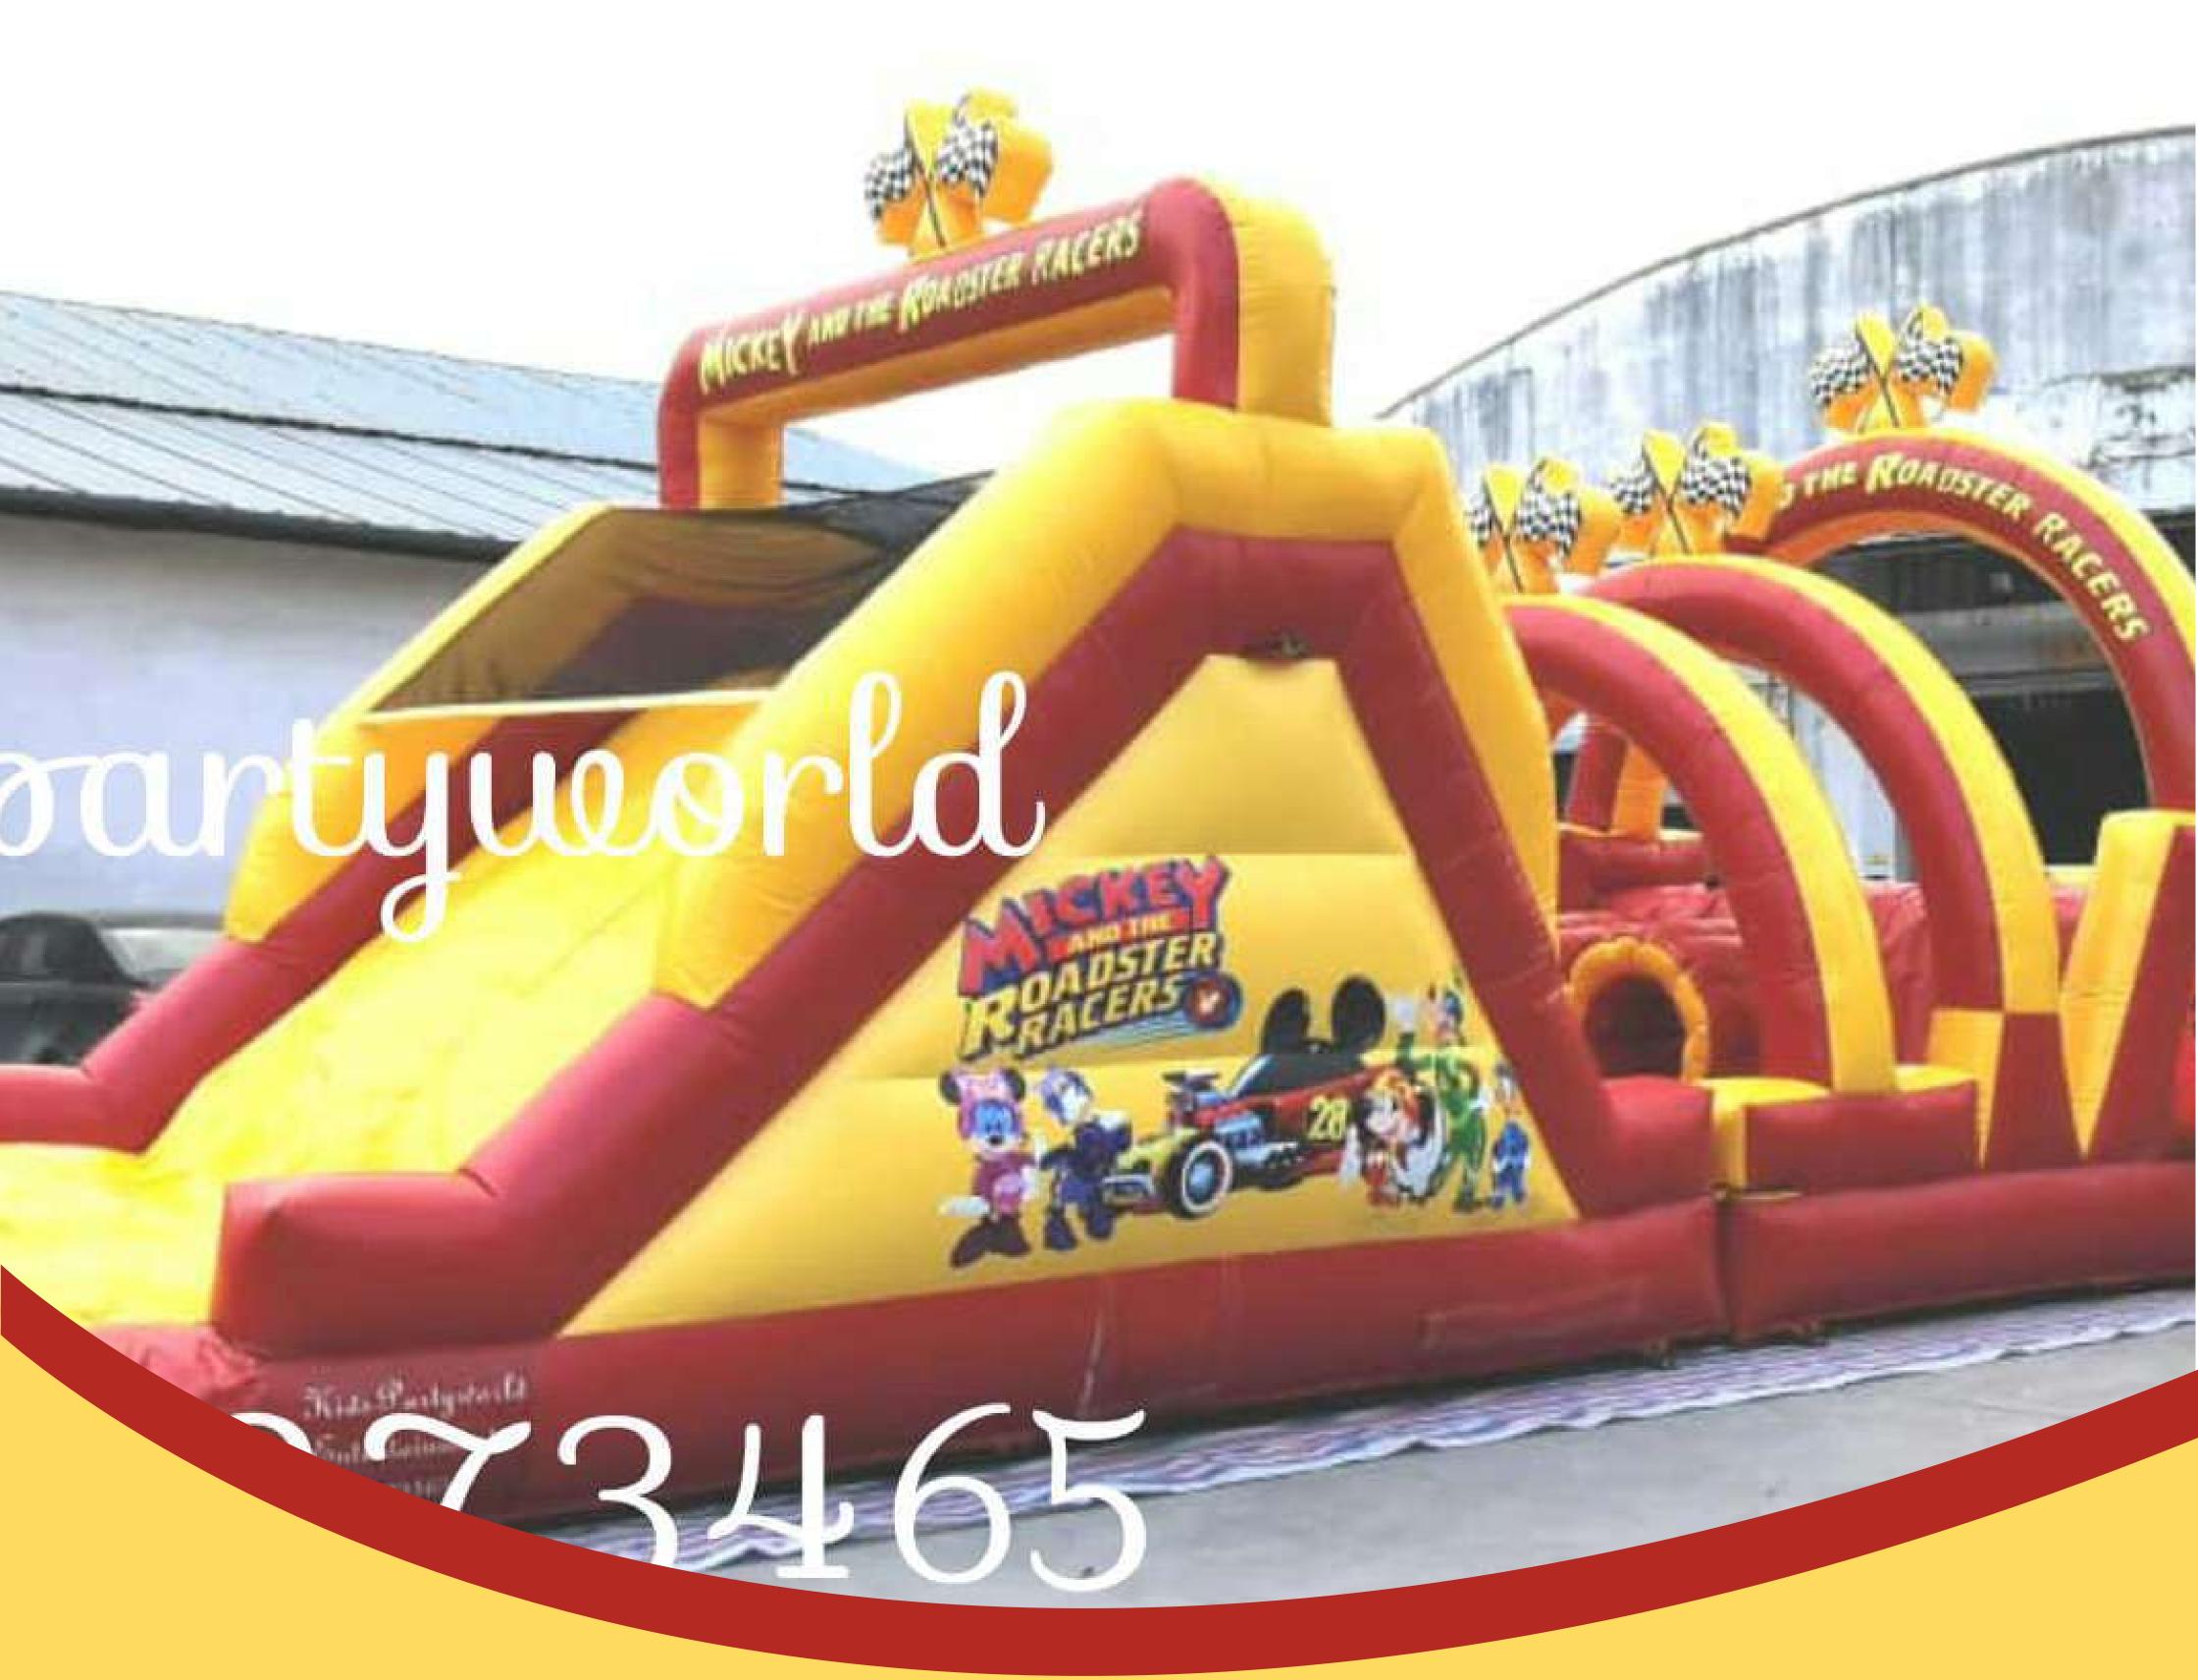

MICKEY AND THE ROADSTER RACERS INFLATABLE KIDS PLAY EQUIPMENT BOUNCY DRY SLIDE

#### WITH A CHILD'S MINDER

### ITNEEDS 6 BY 8 M SPACE

Note: That The Inflatables Prices Are Not Inclusive Of A Generator, Electricity Is Always Upon The Client Hiring Them

Ksh 7500
SPIDER MAN THEME OBSTACLES
COURSE INFLATABLE JUMPING
CASTLE, PLAY HOUSE.