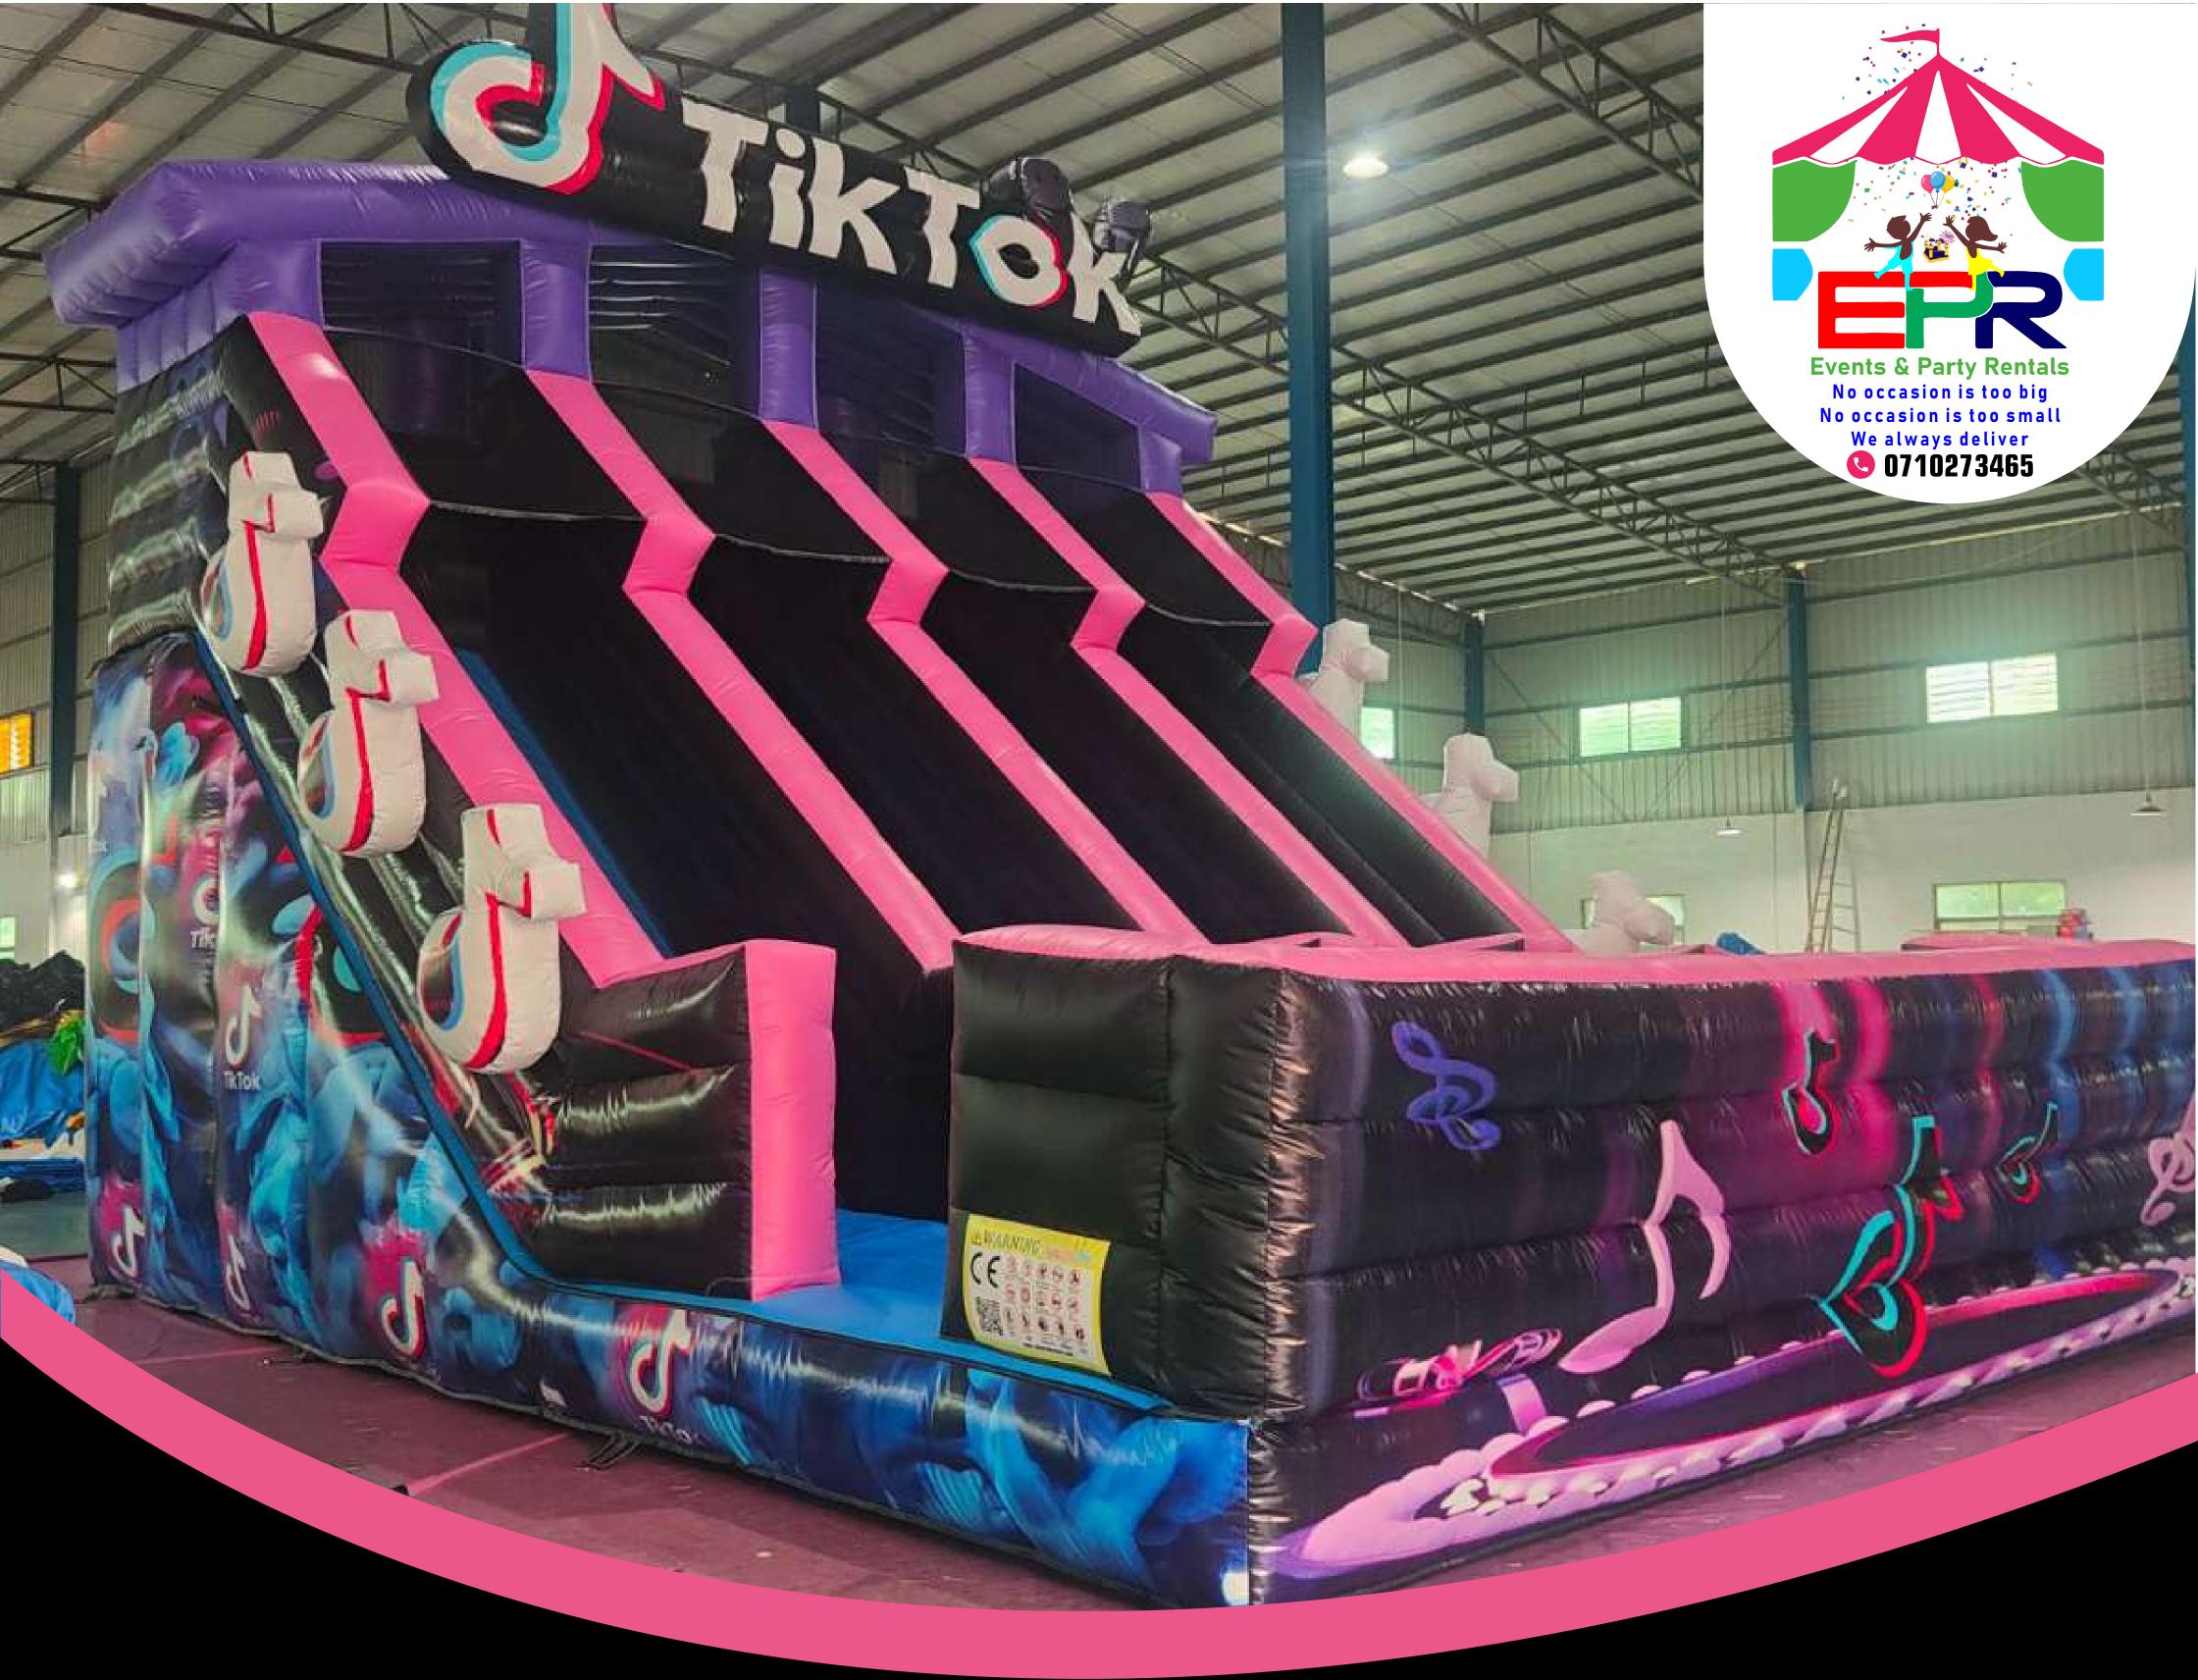

#### IT NEEDS 7 BY 15 M SPACE

Note: That The Inflatables Prices Are Not Inclusive Of A Generator, Electricity Is Always Upon The Client Hiring Them

GIGANTIC TIKTOK THEME BOUNCY DRY SLIDE, IT HAS BOUNCY PLAY AREA, TWIN CLIMBING AREA AND TWIN SLIDING AREA

WITH A CHILD'S MINDER

### ITNEEDS 8 BY 13M SPACE

Note: That The Inflatables Prices Are Not Inclusive Of A Generator, Electricity Is Always Upon The Client Hiring Them For Orders;

0710273465

https://www.eventsandpartyrentals.co.ke info@kidsparties.co.ke