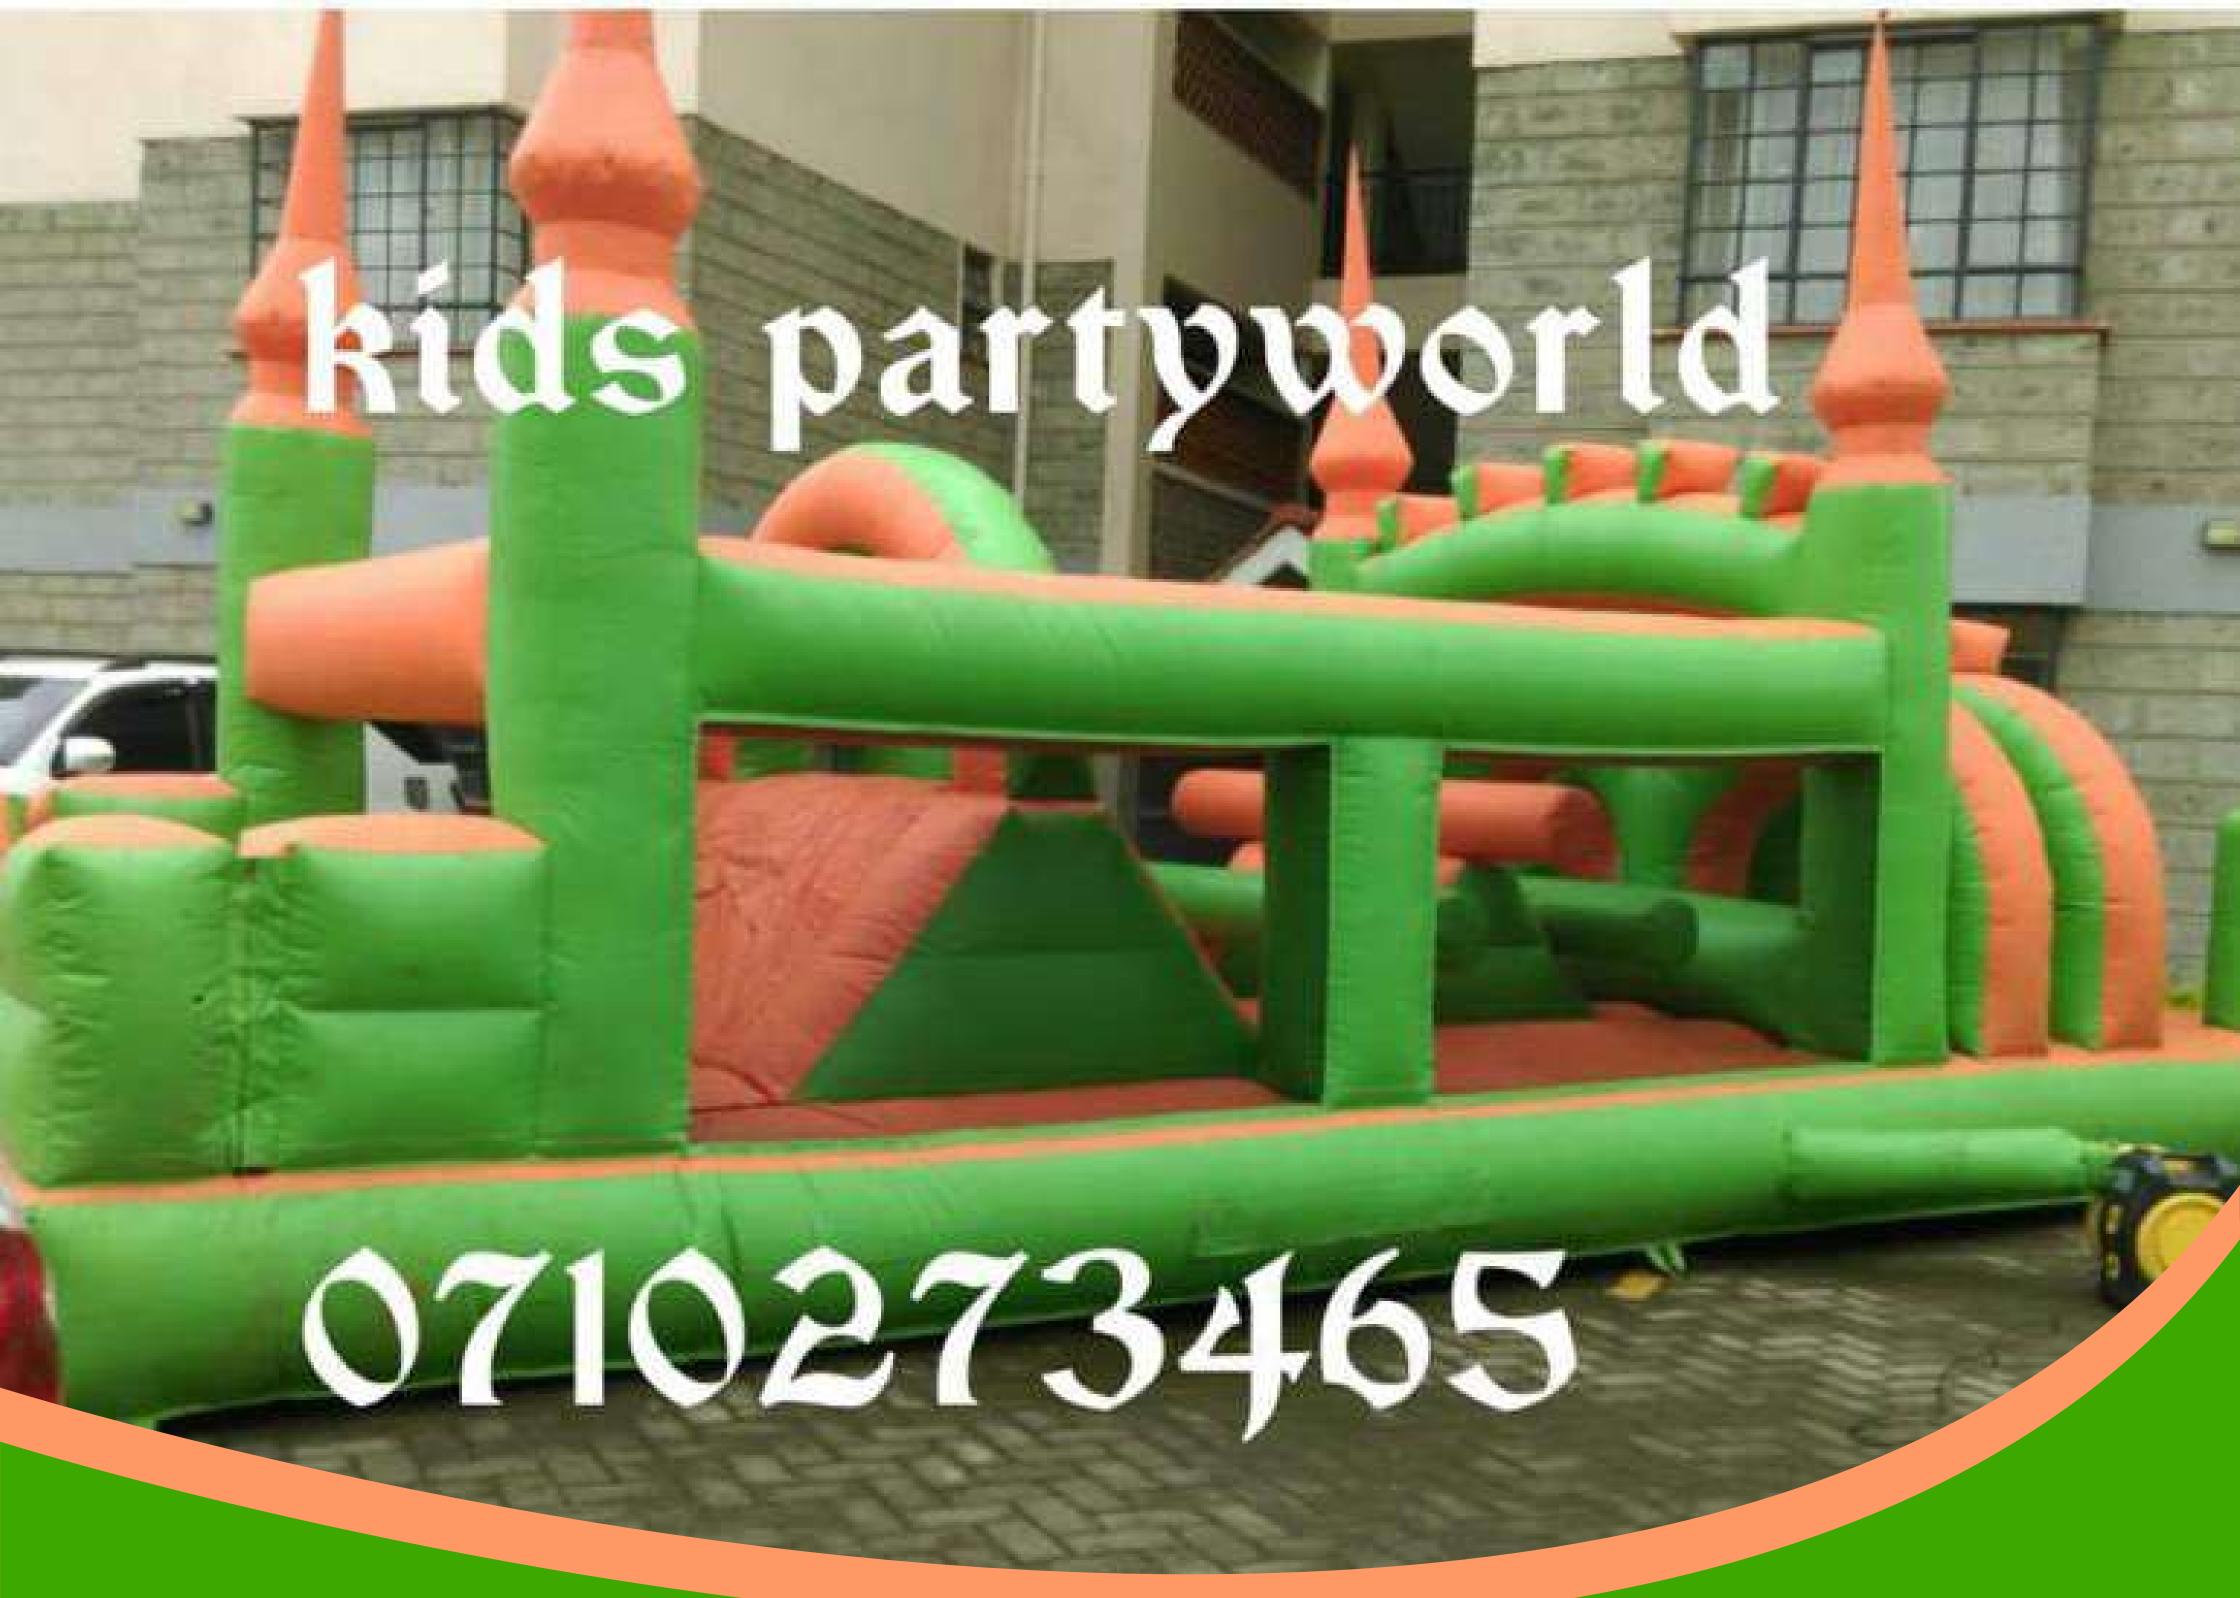

WITH A CHILD'S MINDER

For Orders;

IT NEEDS 7 BY 14 M SPACE

0710273465

COMBO BOUNCE BOUNCE CASTLE
WITH OBSTACLE COURSE,BIG
BOUNCY PLAY AREA, CLIMBING
AREA AND DRY SLIDE

WITH A CHILD'S MINDER

#### IT NEEDS 7 BY 15 M SPACE

Note: That The Inflatables Prices Are Not Inclusive Of A Generator, Electricity Is Always Upon The Client Hiring Them

GIGANTIC TIKTOK THEME BOUNCY DRY SLIDE, IT HAS BOUNCY PLAY AREA, TWIN CLIMBING AREA AND TWIN SLIDING AREA