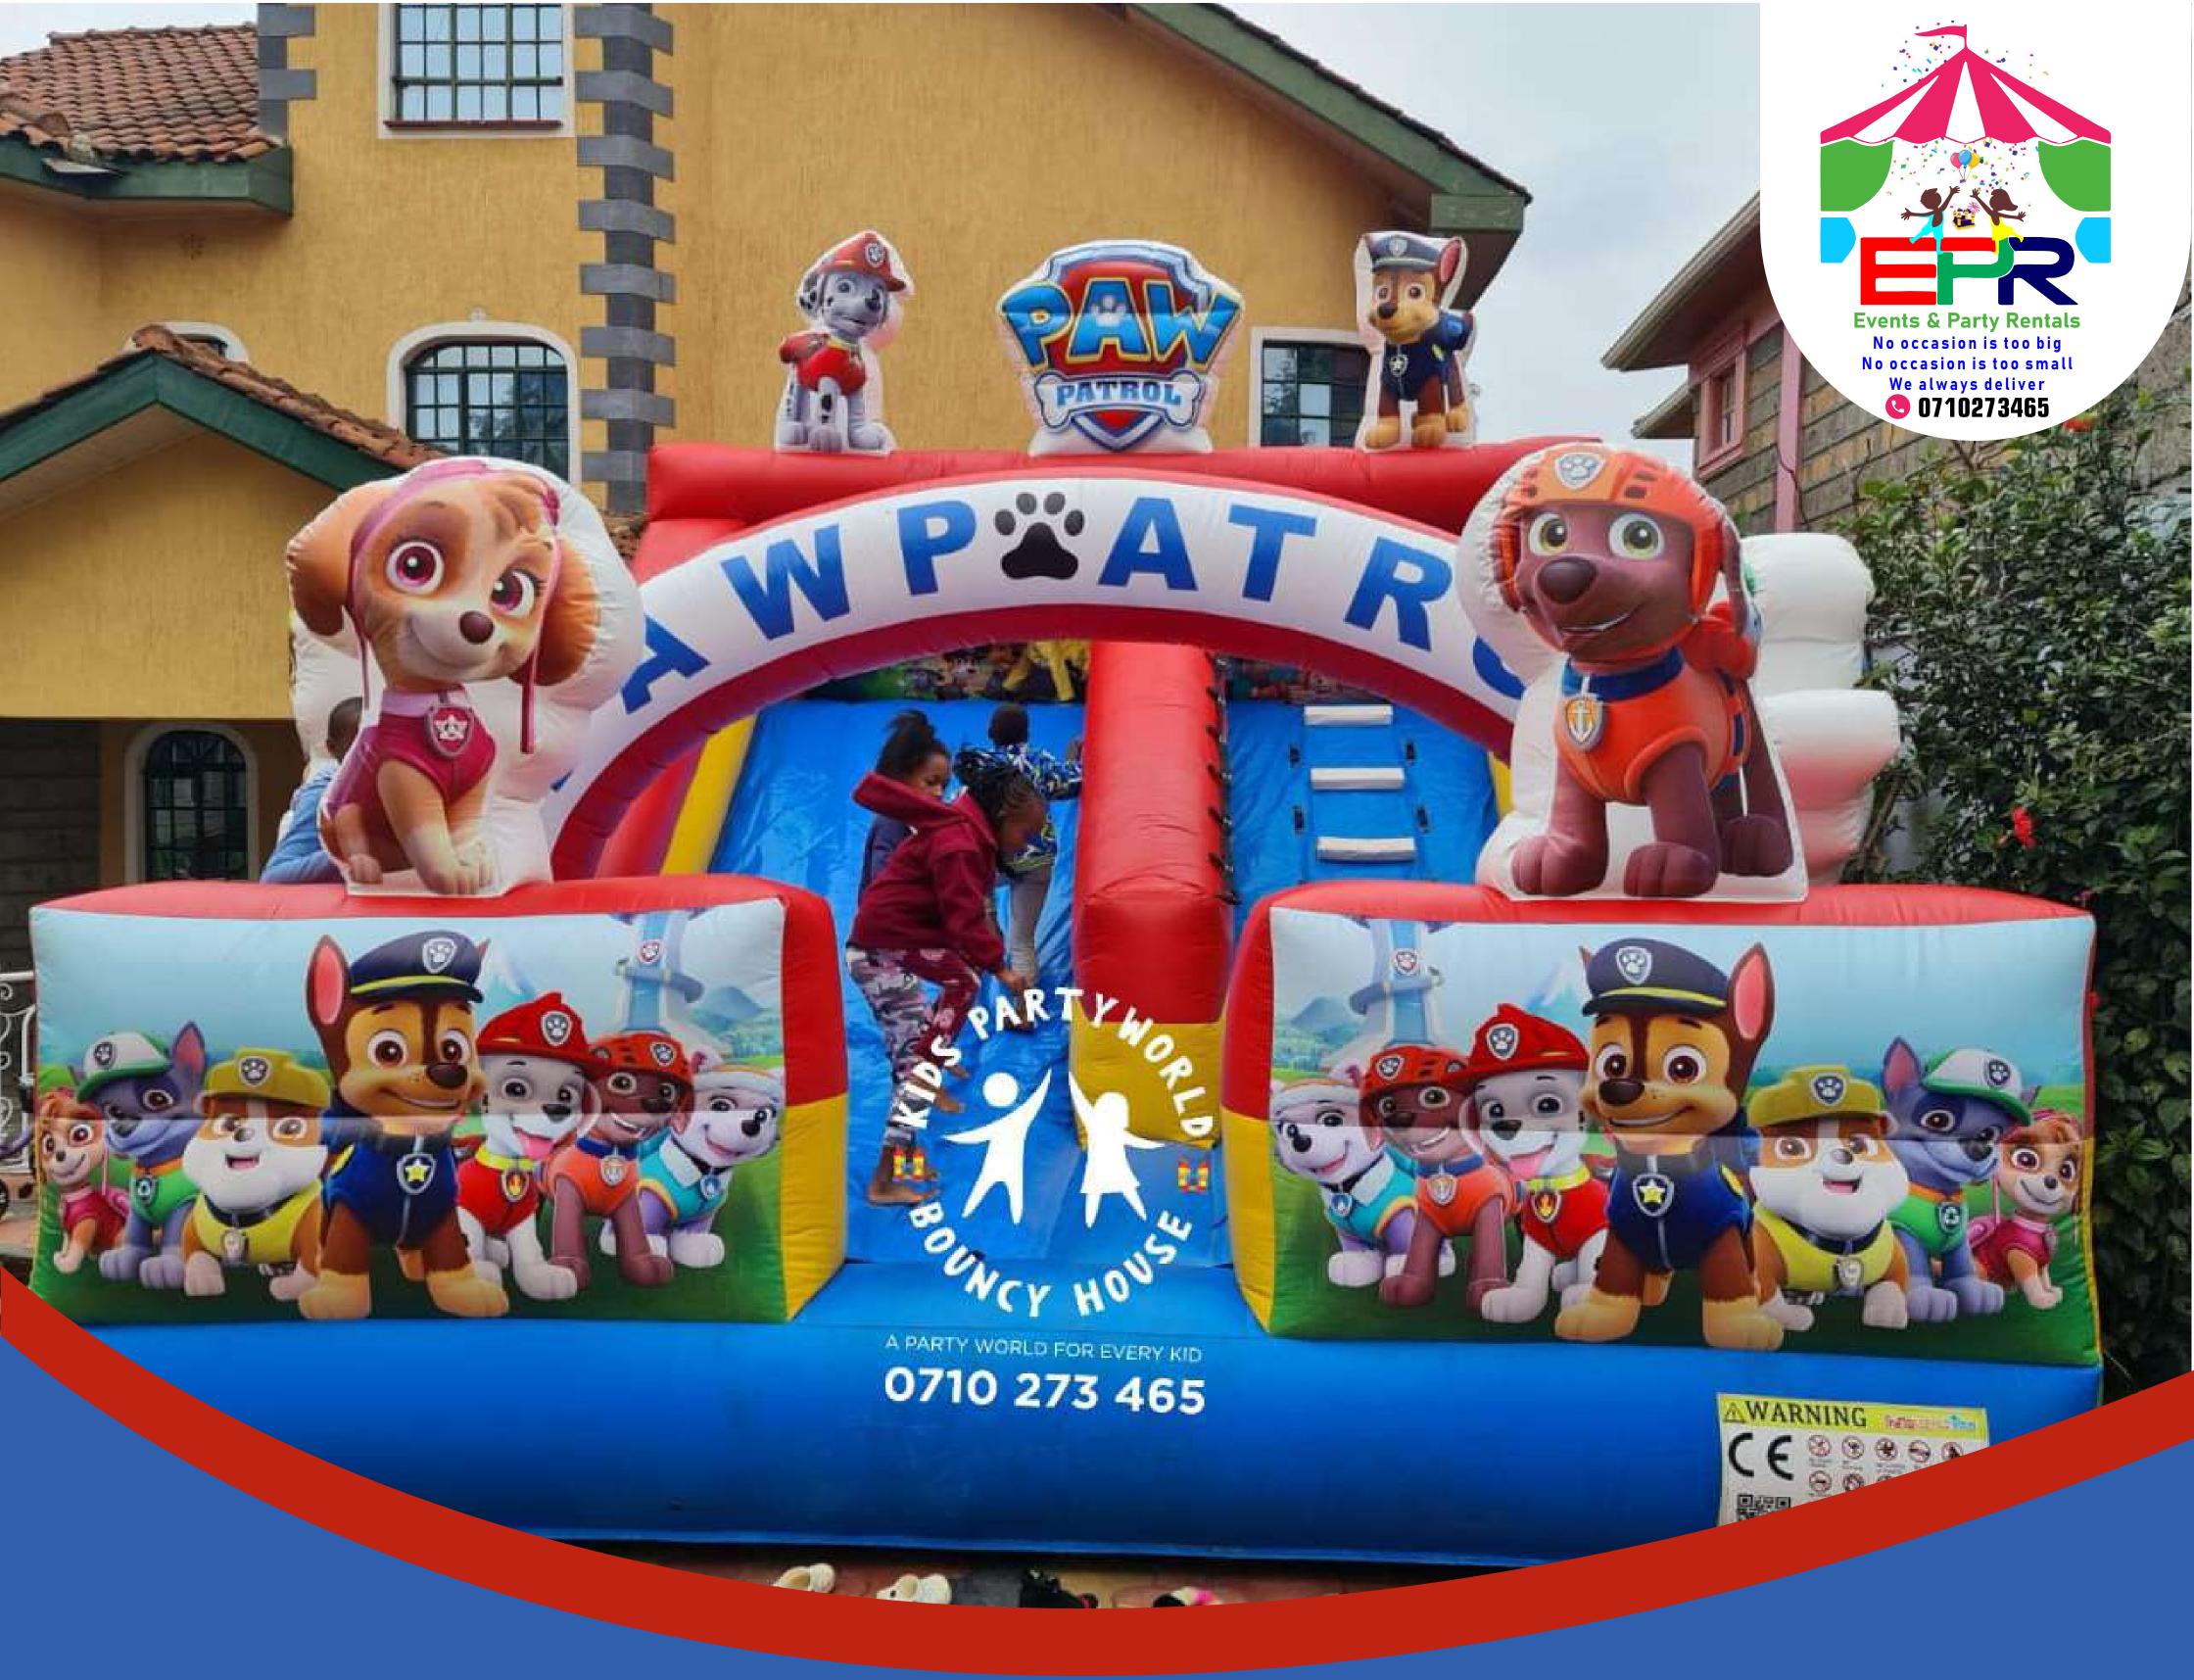

#### ITNEEDS 6 M SQ SPACE

Note: That The Inflatables Prices Are Not Inclusive Of A Generator, Electricity Is Always Upon The Client Hiring Them

PAW PATROL THEME PARTY
FOR BIRTHDAY PARTIES AND
KIDS ENTERTAINMENT,
IT HAS BOUNCY PLAY AREA,
CLIMBING AREA AND DRY SLIDE

WITH A CHILD'S MINDER

### ITNEEDS 5 BY 7M SPACE

Note: That The Inflatables Prices Are Not Inclusive Of A Generator, Electricity Is Always Upon The Client Hiring Them For Orders;

0710273465

ALONG WAIYAKI WAY, WESTLANDS,NAIROBI