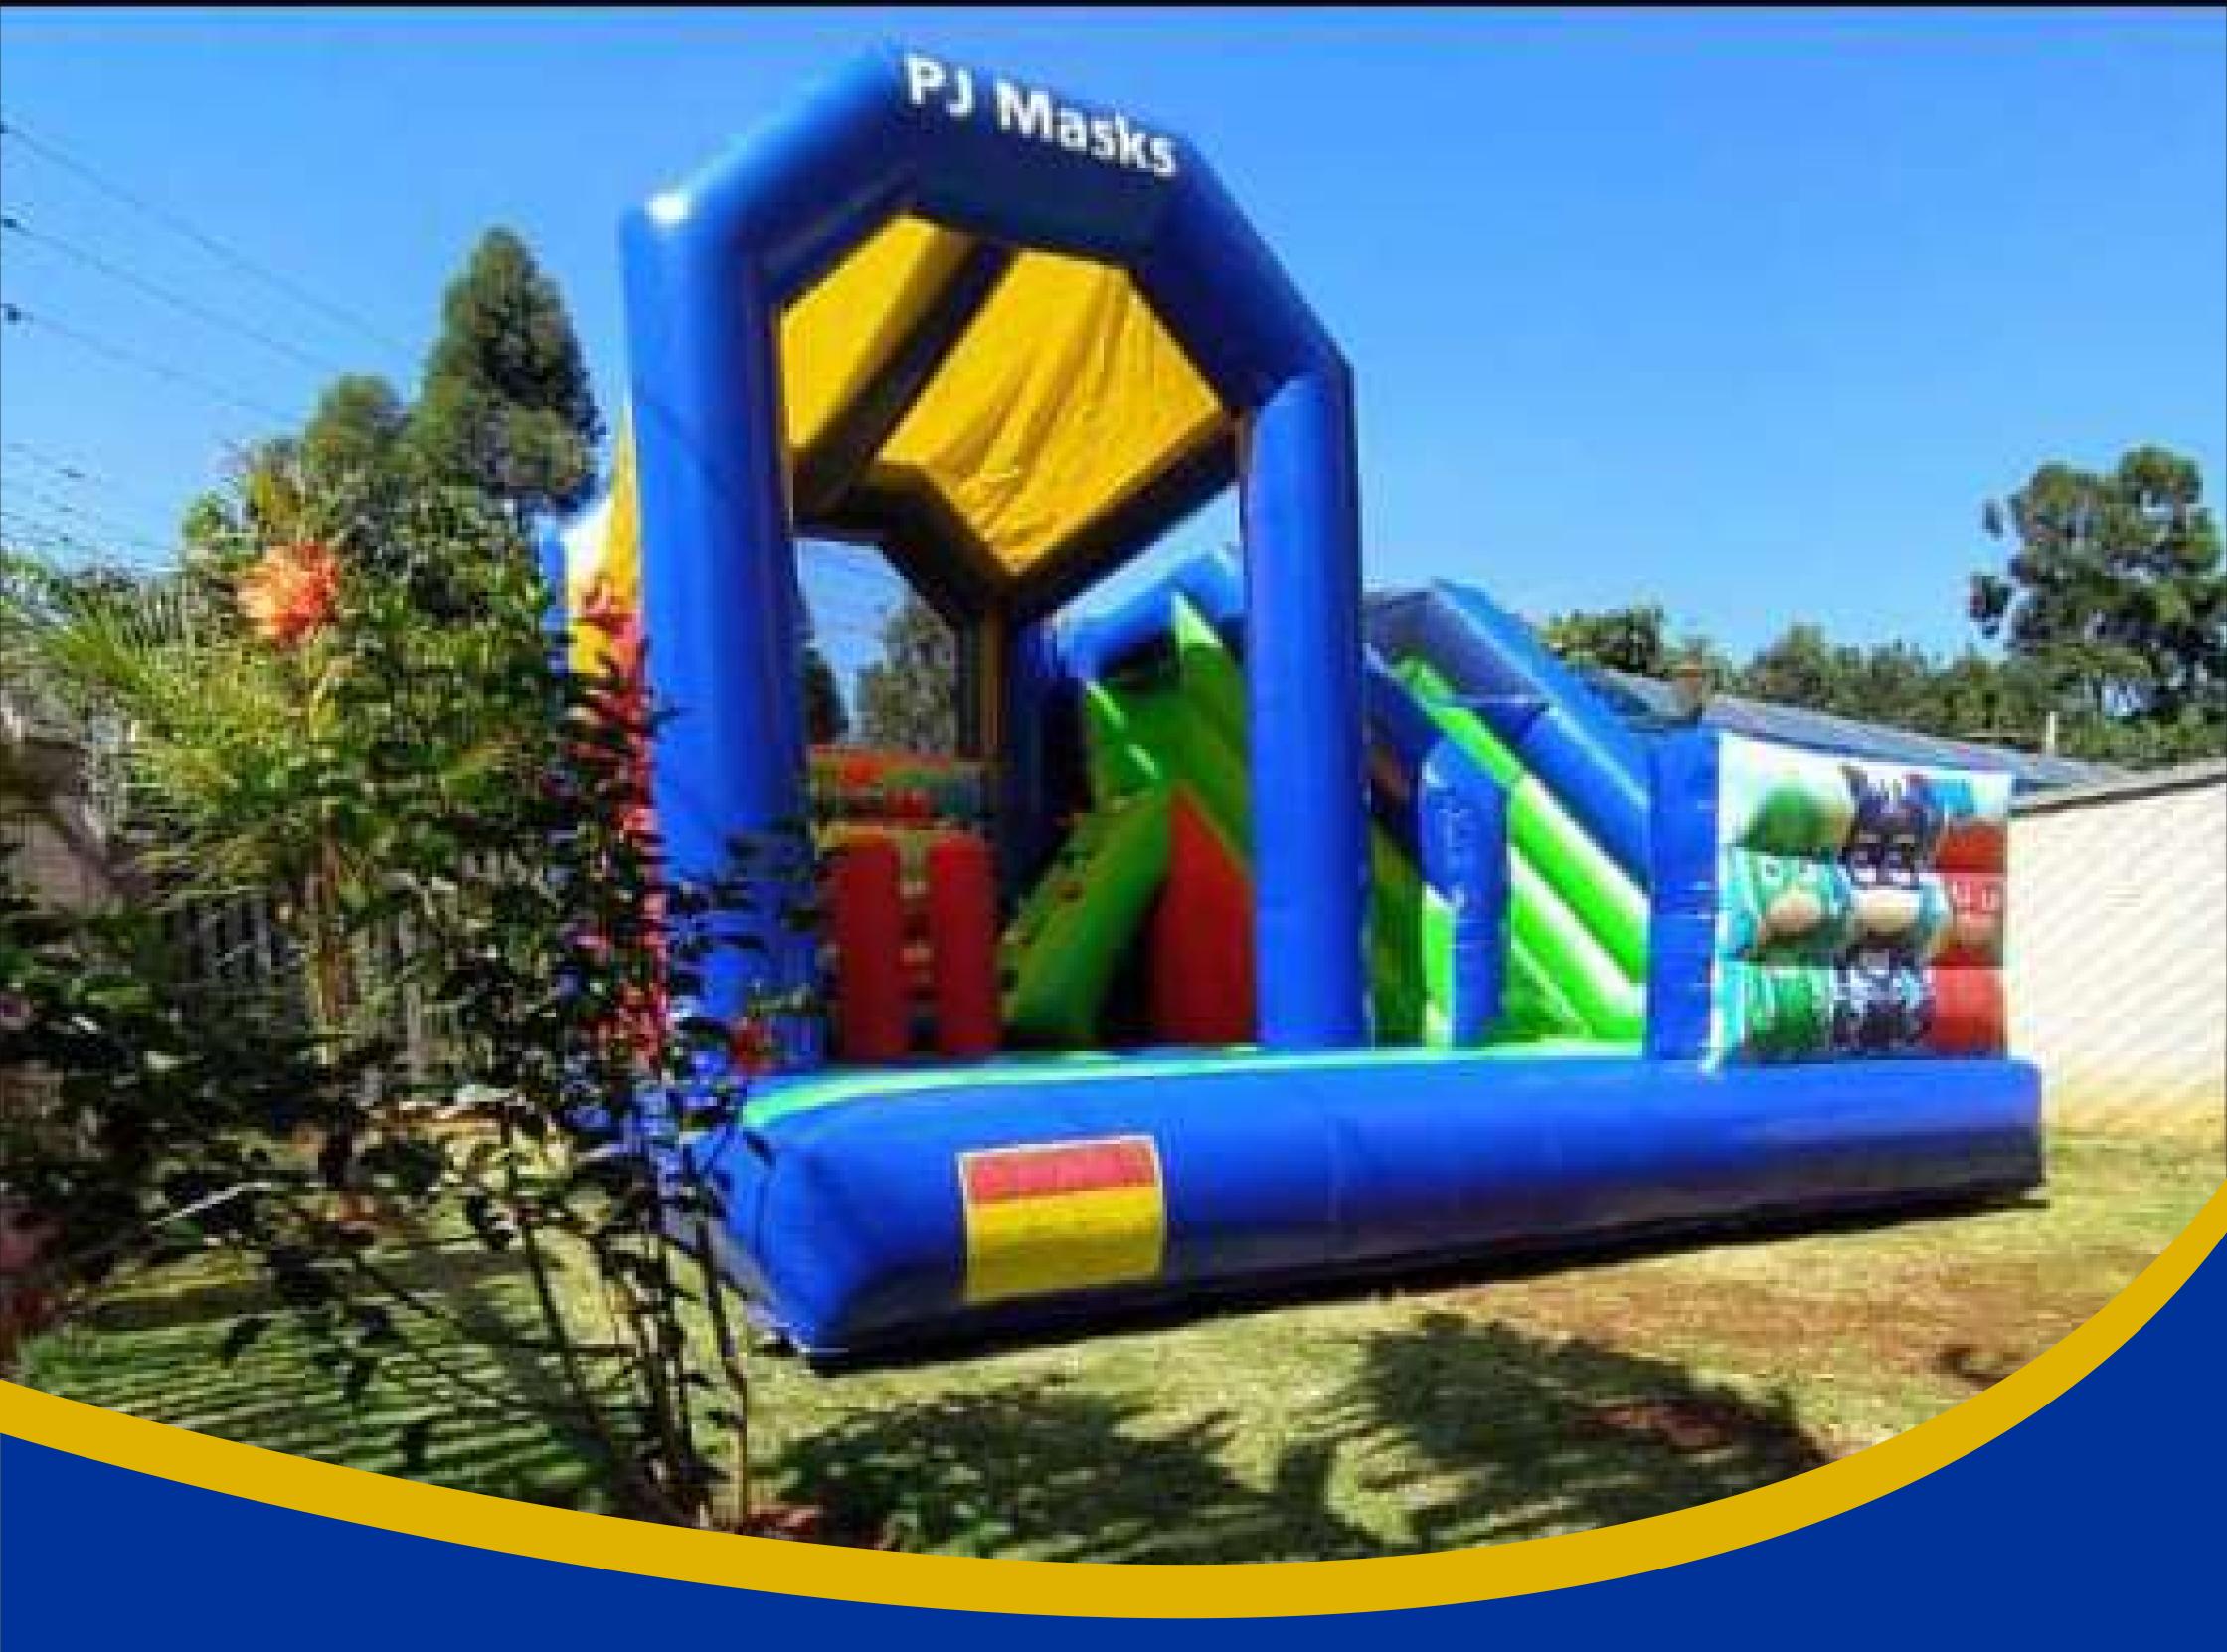

Ksh 6000
PJ MASK MOONWALK INFLATABLE,
IT HAS BOUNCY PLAY AREA,
OBSTACLES, CLIMBING AREA

#### WITH A CHILD'S MINDE

#### ITNEEDS 6M SQ SPACE

Note: That The Inflatables Prices Are Not Inclusive Of A Generator, Electricity Is Always Upon The Client Hiring Them

UNICORN BOUNCE BOUNCE
BOUNCING CASTLE, IT HAS
BOUNCY PLAY AREA, OBSTACLES,
CLIMBING AREA AND DRY SLIDE