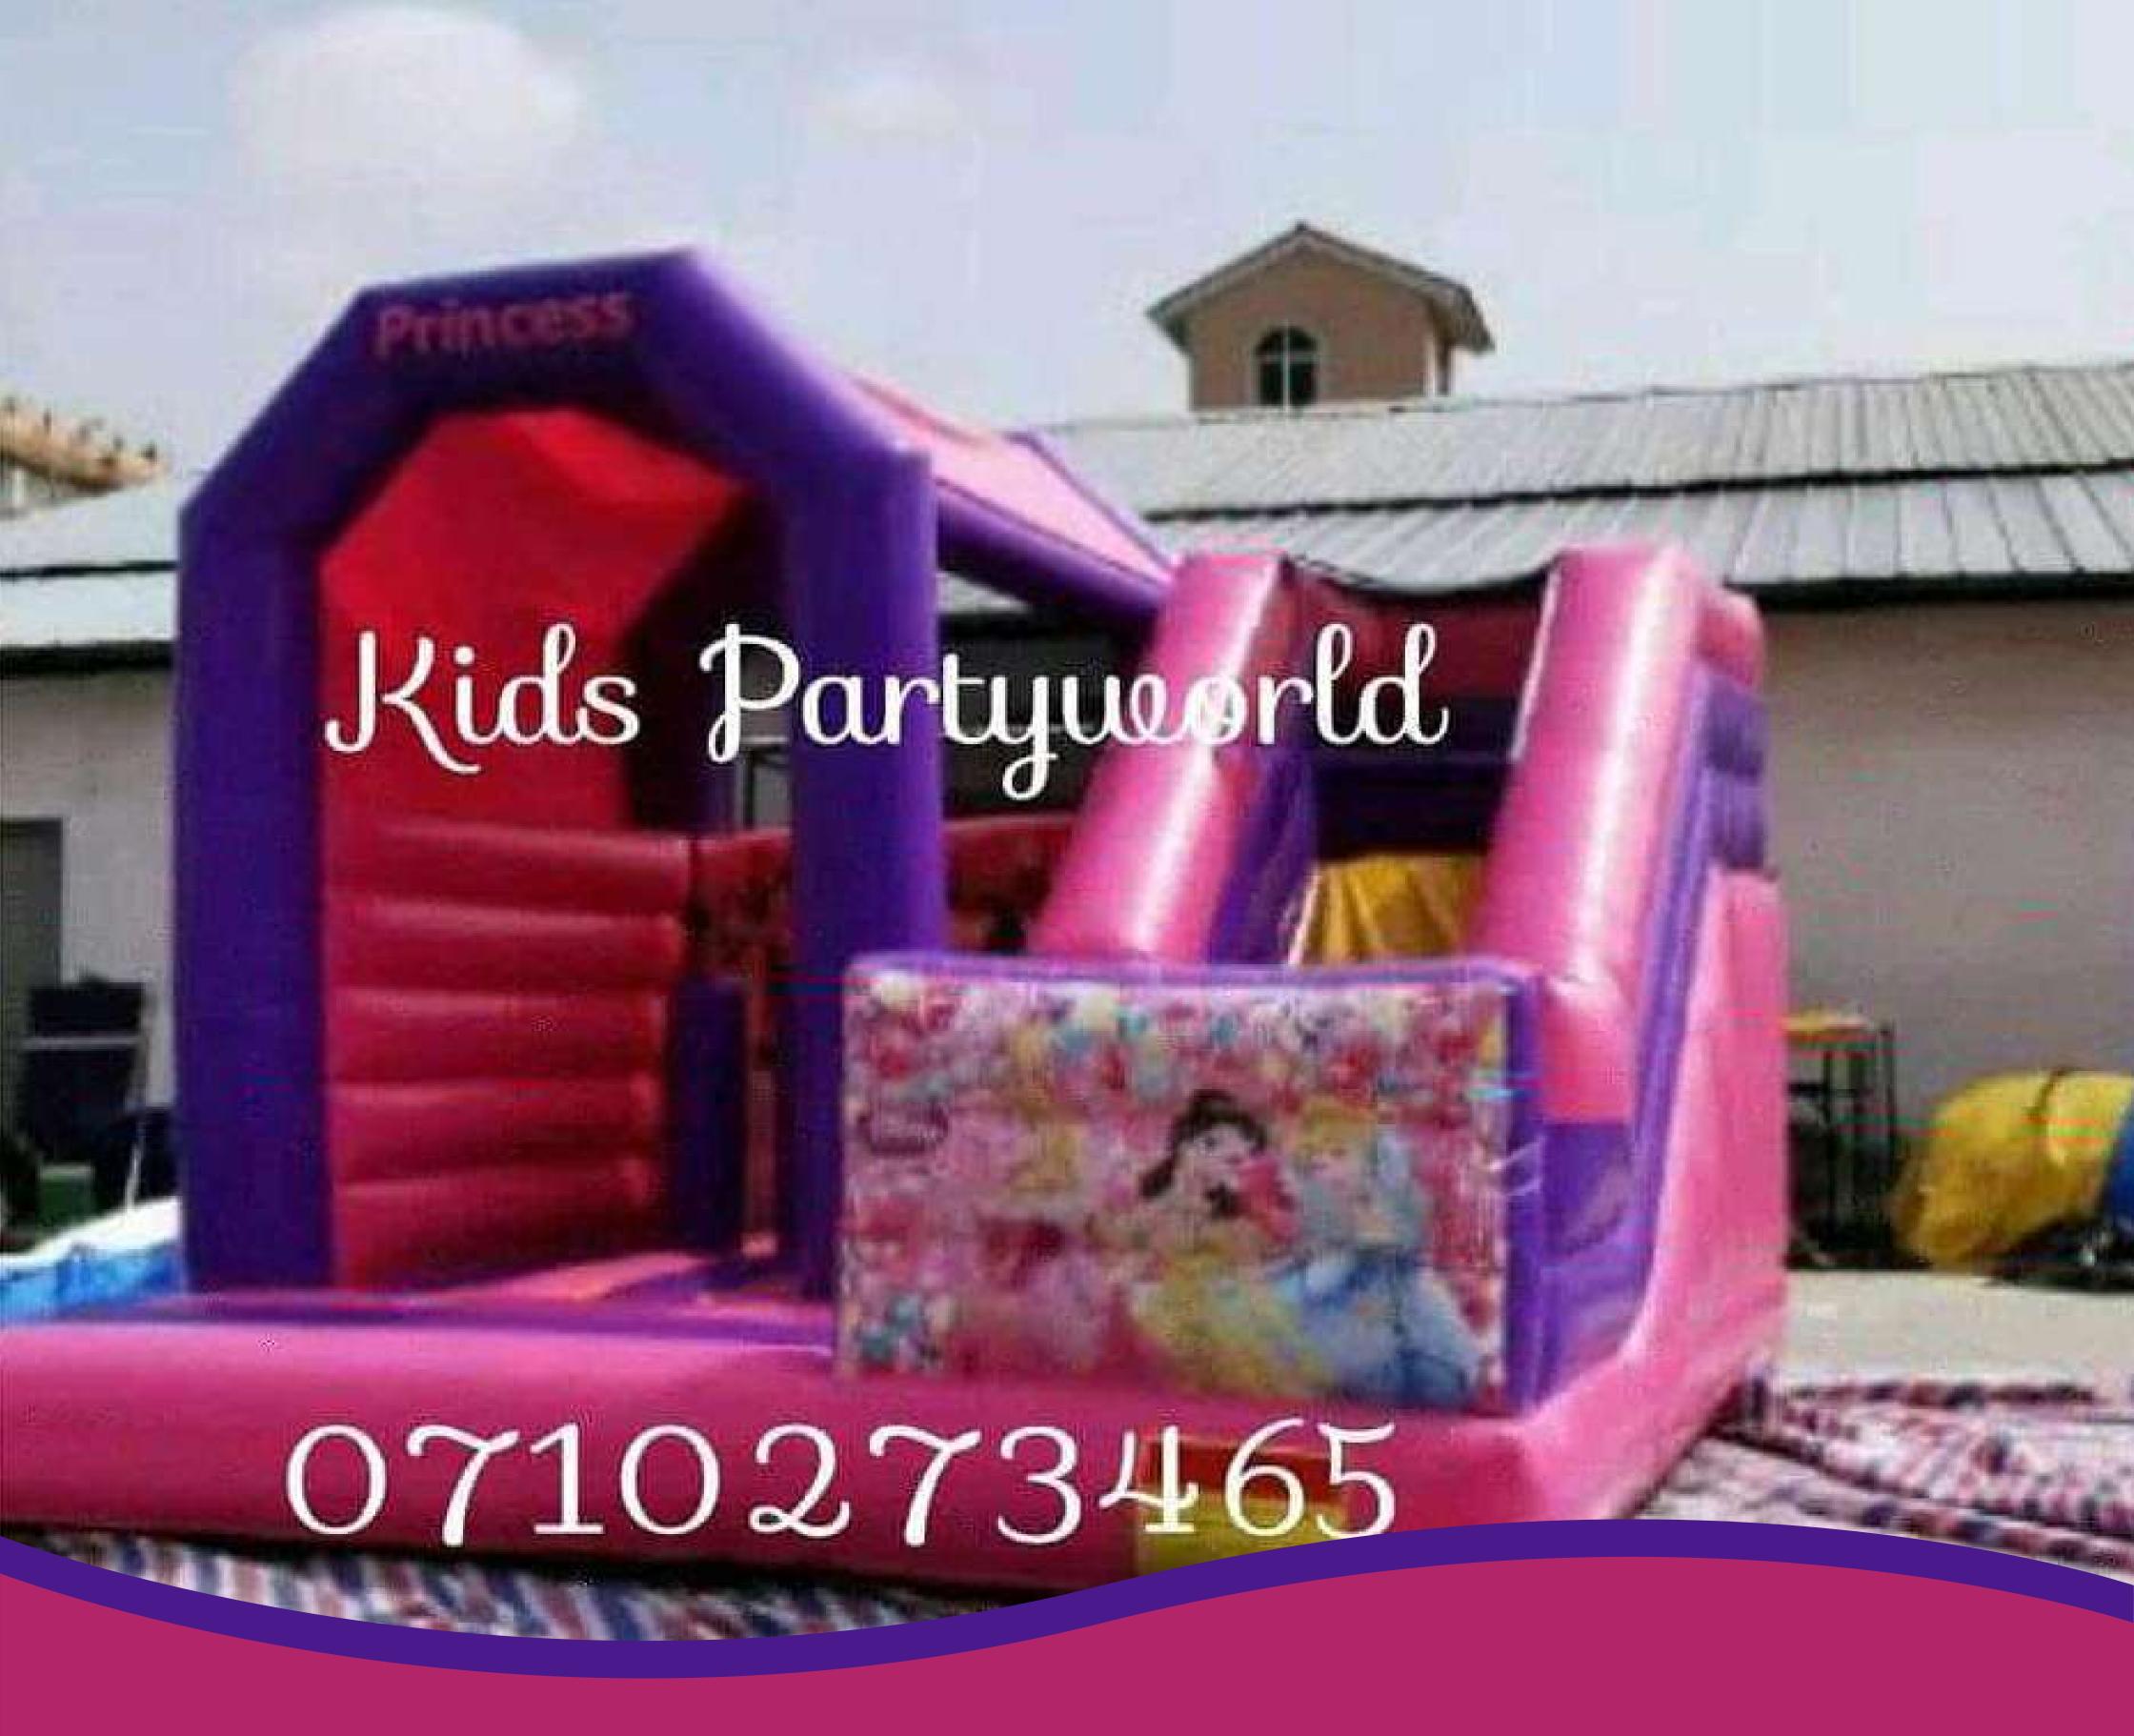

#### ITNEEDS 6M SQ SPACE

Note: That The Inflatables Prices Are Not Inclusive Of A Generator, Electricity Is Always Upon The Client Hiring Them

INFLATABLE DISNEY PRINCESS
JUMPING CASTLE,IT HAS BOUNCY
PLAY AREA, OBSTACLES, CLIMBING
AREA AND DRY SLIDE

WITH A CHILD'S MINDER

IT NEEDS 6M SQ SPACE

Note: That The Inflatables Prices Are Not Inclusive Of A Generator, Electricity Is Always Upon The Client Hiring Them For Orders;

0710273465

ALONG WAIYAKI WAY, WESTLANDS, NAIROBI