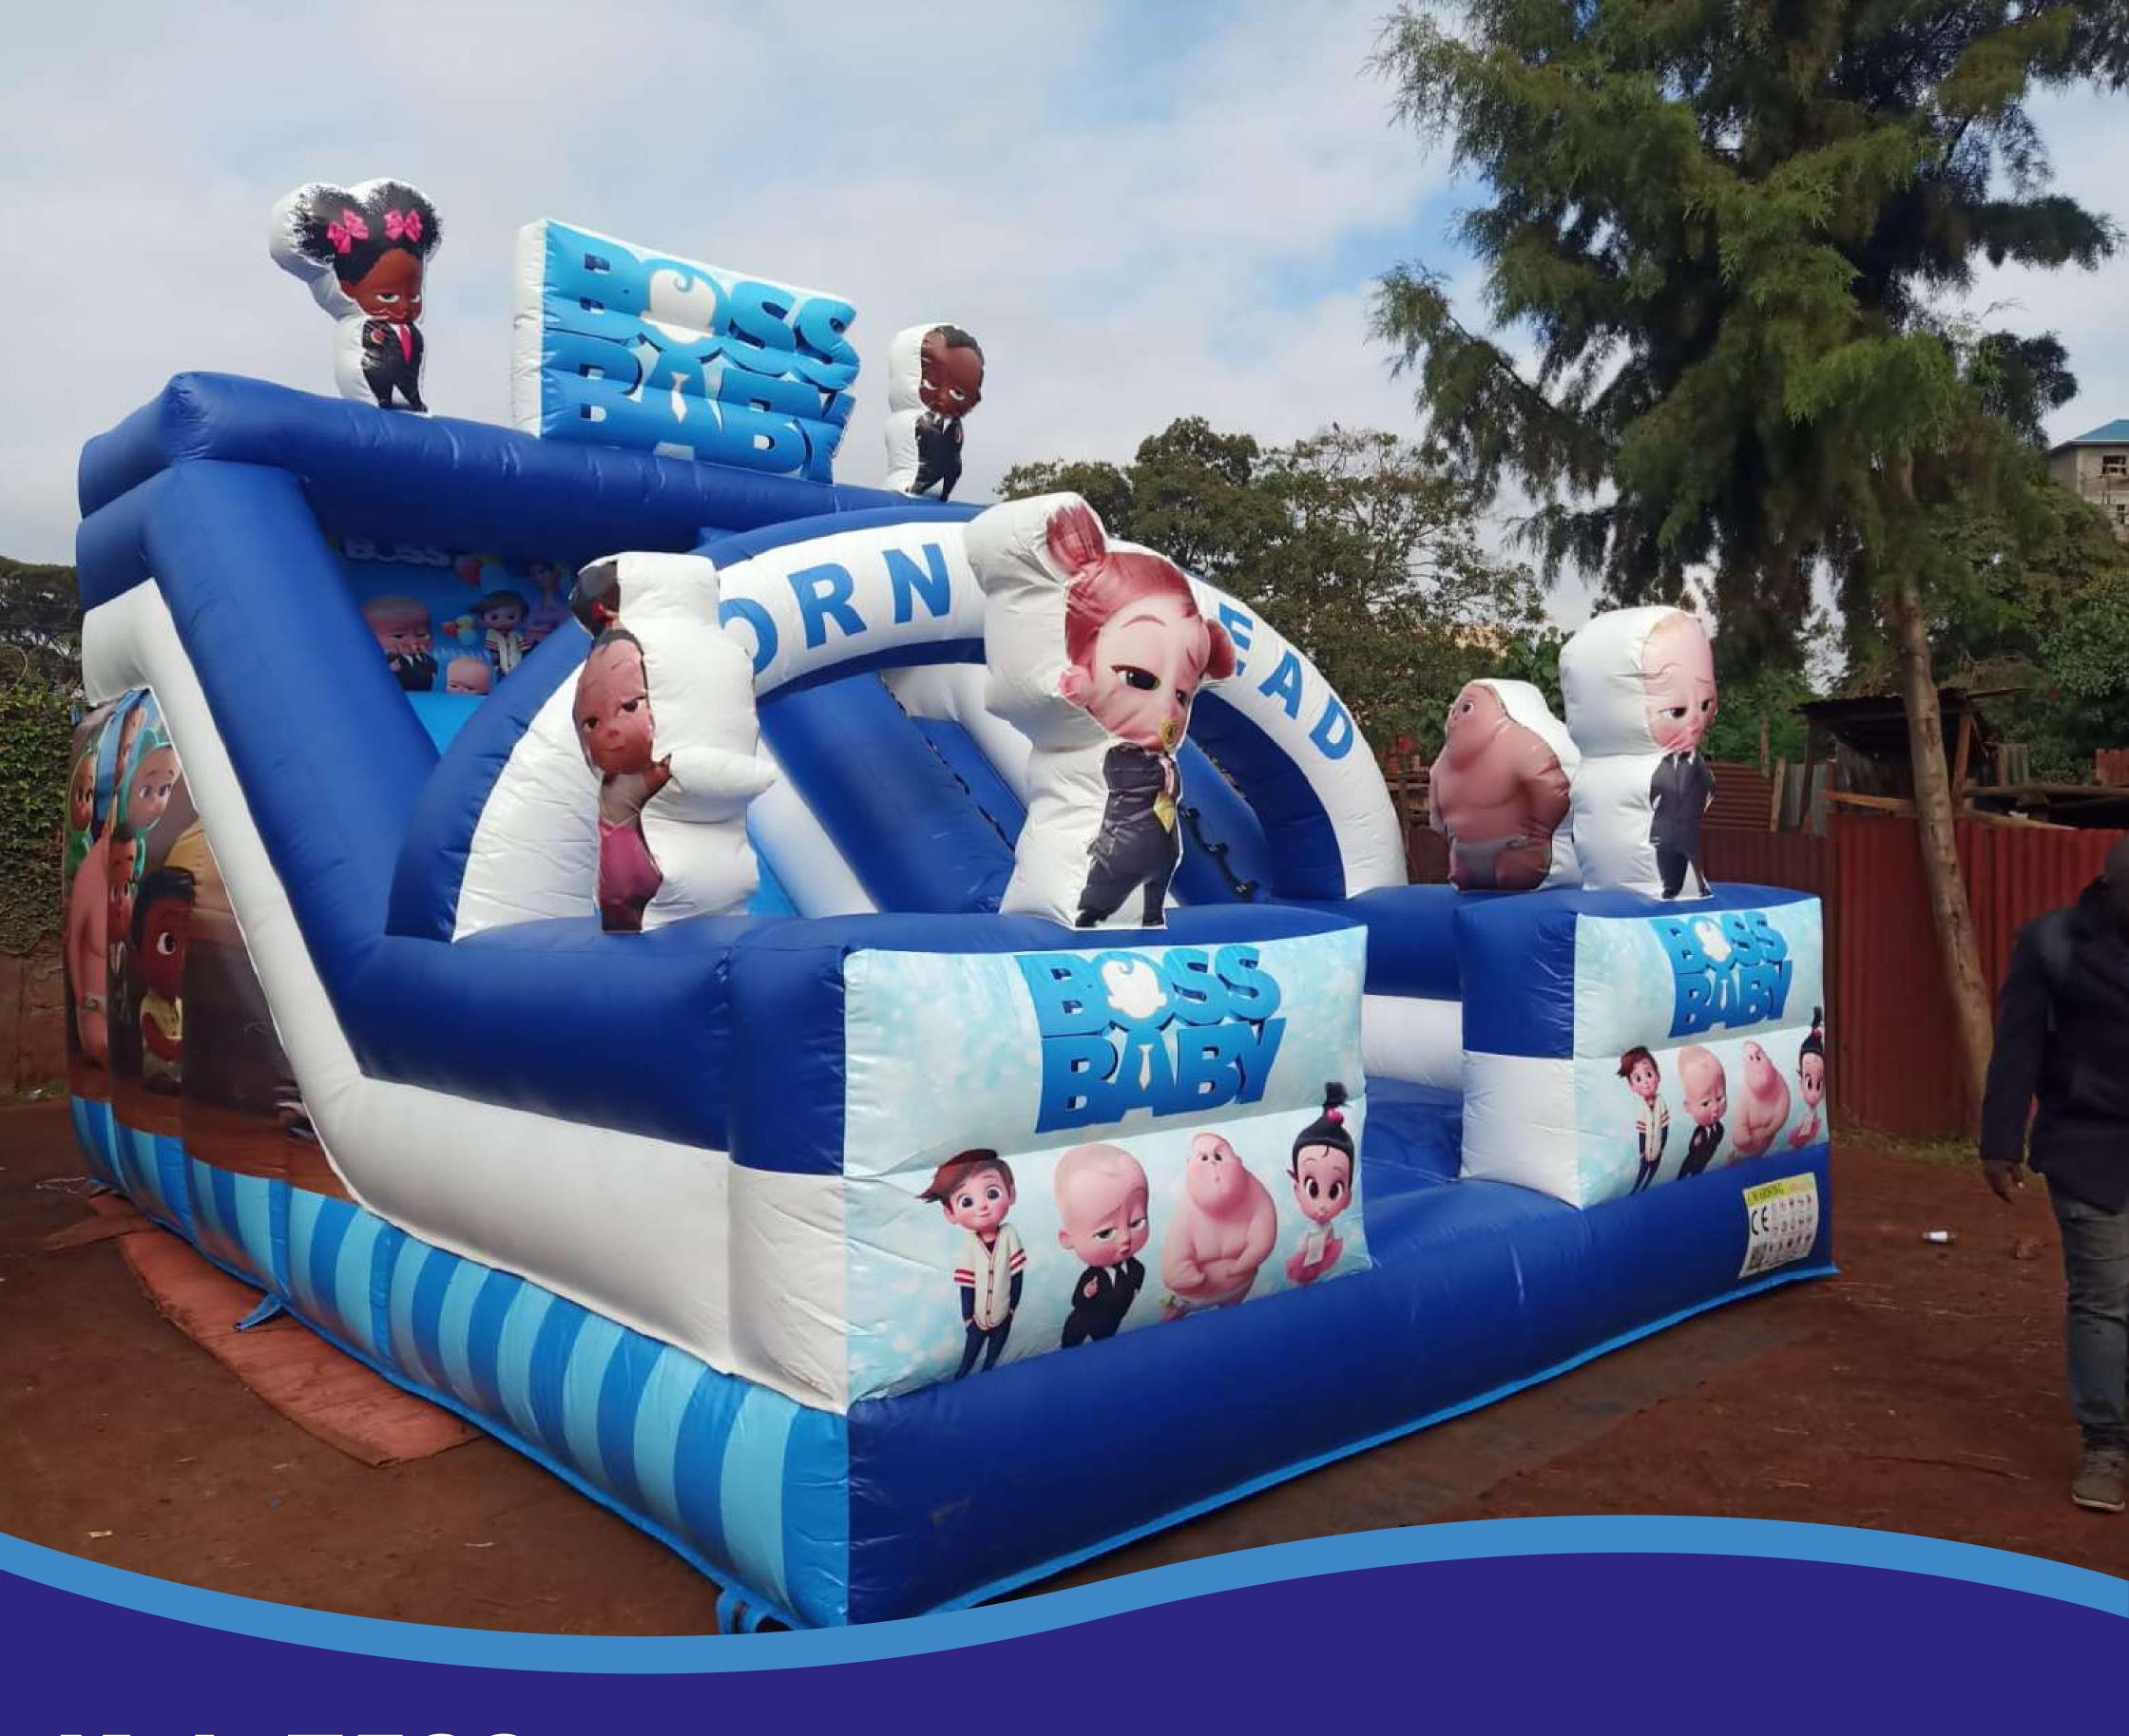

#### IT NEEDS 6M SQ SPACE

Note: That The Inflatables Prices Are Not Inclusive Of A Generator, Electricity Is Always Upon The Client Hiring Them

SOFT PLAY FOR KIDS FUN, BOSS BABY THEMED BOUNCING CASTLE

#### WITH A CHILD'S MINDER

IT HAS BOUNCY PLAY AREA, CLIMBING AREA AND Dry SLIDE, IT NEEDS 5 BY 7 M SPACE

Note: That The Inflatables Prices Are Not Inclusive Of A Generator, Electricity Is Always Upon The Client Hiring Them